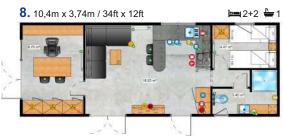

## Capri is Lark's flagship model.

The unprecedented design impresses from the very first moment. The modern facade in combination with a slope window cutting through the roof

elevates this model to the top of innovative architecture. Capri means luxury and prestige. A model that is above average and a source of pride.