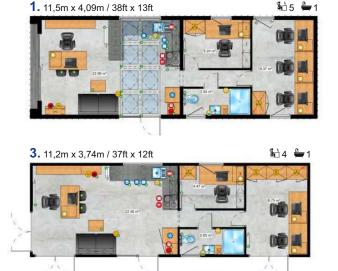

# More business opportunities

The Mobile Office series offers a completely new direction and business opportunities. Now you can run your business where you need it. There are many applications for the Mobile Office module. Additionally, the client can configure office workstations according to his needs. Attention to detail and quality of workmanship make the mobile office look great from the very entrance, and the modern design on the outside will focus and attract everyone's attention.

# Mobile conference center

Comprehensively, Lark's offer behind the collection of offices has been expanded to include houses intended for conference rooms, training rooms or science classes. There are as many applications for a Meetingroom as there are needs. The possibility of personalizing the equipment allows the facility to be adapted to all needs.