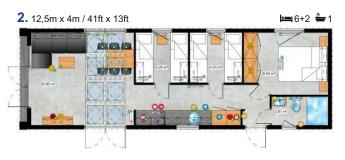

# A beautiful view without limits

Chios is a calm and classic project with a delicate touch of modern style. Thanks to a large, corner terrace window, a very bright living area perfectly combines with a modern and functional kitchenette. In the sleeping area, the Chios series offers a solution of 2 or 3 bedrooms, so it is a proposal for two but also for the whole family.

Chios Senior Apartment for seniors but not only For even greater comfort in cooking, the kitchen has been subtly integrated into a wide pasage, becoming at the same time another room. The bathroom, corridor and internal doors of the Chios Senior model have been designed to facilitate daily use of the house for people with reduced mobility. Thus, each user will appreciate the comfort and space being the major advantage.