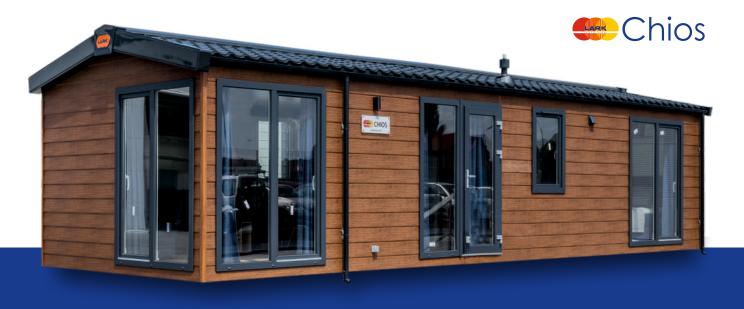

# A beautiful view without limits

Chios is a calm and classic project with a delicate touch of modern style. Thanks to a large, corner terrace window, a very bright living area perfectly combines with a modern and functional kitchenette. In the sleeping area, the Chios series offers a solution of 2 or 3 bedrooms, so it is a proposal for two but also for the whole family.