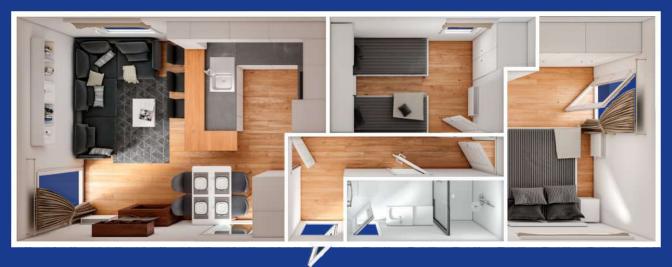

#### The character of a Venetian street

Entering the house, right from the start we are welcomed by a glazed living room with a large corner sofa, which encourages the whole family to spend free time together. The corridor with the kitchen leads us straight into the spacious bedroom with direct access to the terrace. The corridor with the kitchen leads us straight to the spacious bedroom with direct access to the terrace.