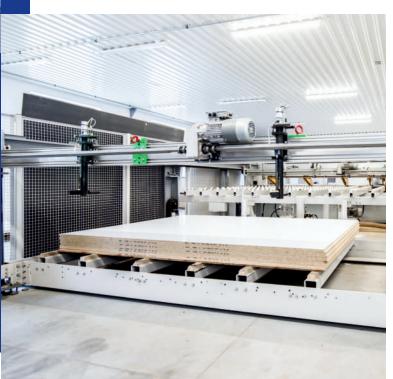

# Modern machinery and own production of components

We are aware that only the most modern production machines can guarantee us the possibility of making a top-class product. Thanks to this we are able to produce a very durable, hot-dip galvanized mobile chassis with a load capacity up to 12 tons, with a modular structure adaptable to various sizes of houses. Our own furniture production offers our customers what we would like to get ourselves – extremely durable and tailored made furniture.