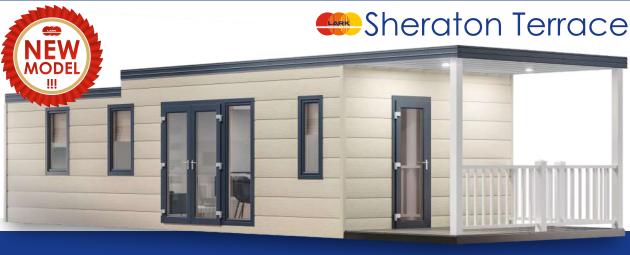

## Apartment in a modern style

An elegant apartment characteristic for its external stylistic details and a covered terrace. Inside, there is a spacious bedroom and a living room, which makes it an ideal house for two.