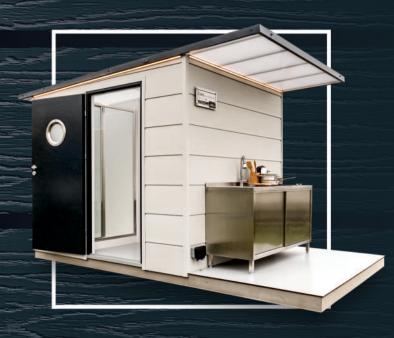

# LARK

SaniModule

Free-standing, multifunctional sanitary modules are the perfect equipment for camping parks. The use of high-class waterproof materials will allow you to enjoy the properties of such an excellent solution for a long time. SaniModule Lark offers the possibility of adapting the product to your own needs and expectations.