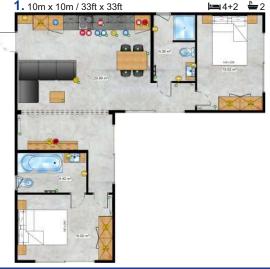

#### A house for the family - a happy family.

The Korfu model is able to accommodate up to 8 people and the appropriately designed ergonomic layout of the rooms perfectly divides the space of daily use from cozy bedrooms. In the living room, thanks to the fully glazed gable wall, home users can enjoy a bright interior, finished with top-class materials.