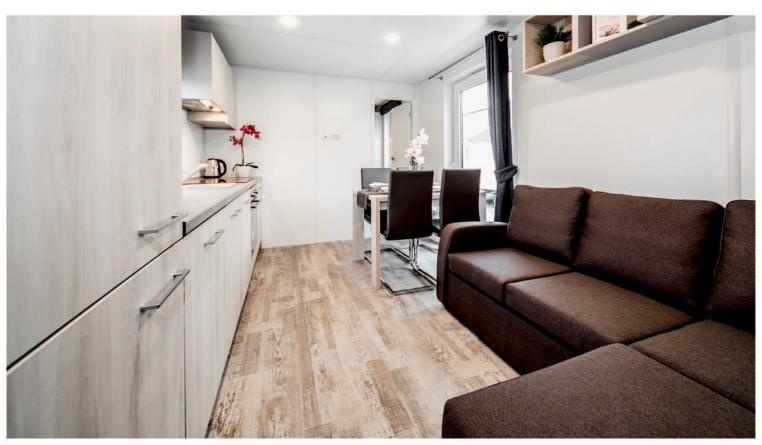

#### A favourite of many

A mobile home inspired by the classic British style, which does not lack many practical and modern solutions. Already from the entrance, we are welcomed by a bright, heavily glazed living room with direct access to the terrace, and two comfortable sofas encourage common conversations of the whole family and friends. The kitchen is distinguished by stylish and practical furniture and the dining table that can also serve as a kitchen island. The kitchen leads directly to the sleeping area of the house, where a cosy master bedroom is a real surprise. The wardrobe with a direct entrance to the bathroom functions as a spacious dressing room with a dressing table dedicated for ladies.