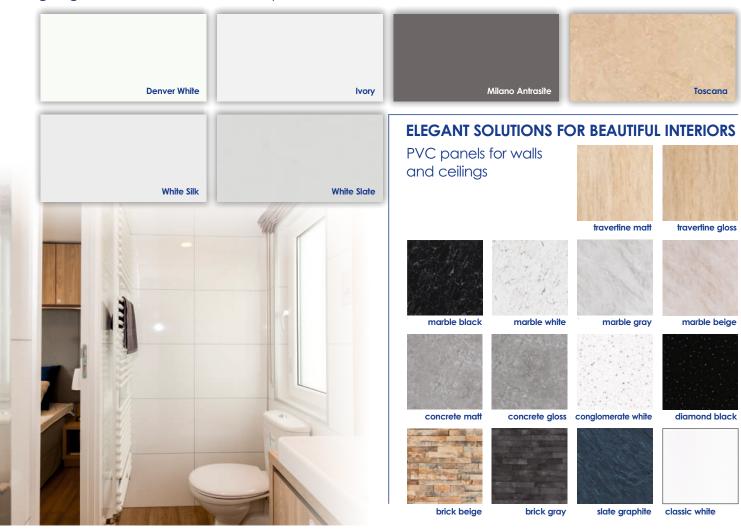

#### WALLS AND CEILING

The walls inside the Lark house are constructed of custom made 10mm thick boards, and the patented technology provides the following properties;

- The boards do not absorb moisture on both sides
- Resistant to scratches
- Easy to clean
- Does not discolour when exposed to UV rays

Each interior has different possibilities. Each one can create an individual, inspiring atmosphere. Kerradeco is not only aesthetically pleasing but also has exceptional technical qualities. Kerradeco is non-flammable with enhanced sound insulation and also impact and moisture resistant.

#### **WALL PANELS**

System of wall panels imitating ceramic tiles. Thanksto their properties, they are perfect for bathrooms, giving them a fresh and modern style.

The use of heating in the Lark mobile home will definitely improve its thermal parameters and will extend the season of use. Autumn evenings will be as pleasant as those in the middle of summer.