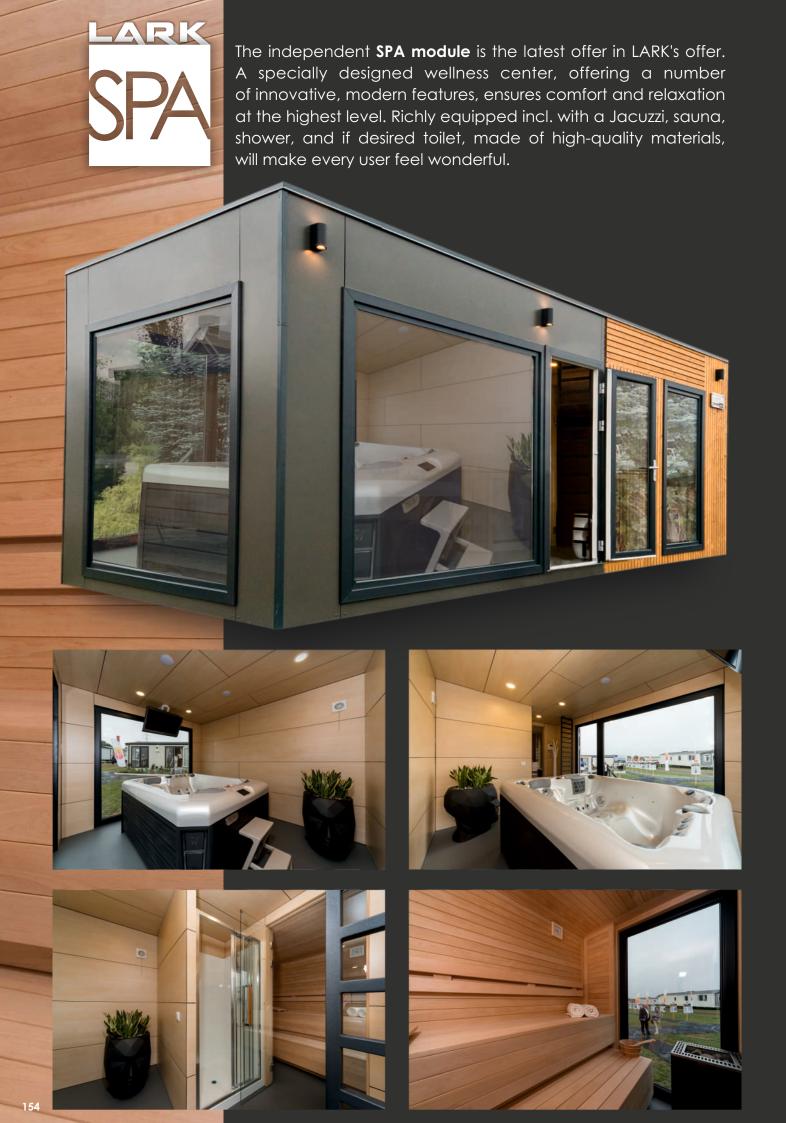

on, we have created a construction system based on modular elements, which are the future of construction methods in the 21st century. Our architects and designers have invented a technology that allows for quick and effective assembly of structures, even in one day. The structure of the modules are based on a wooden frames, which are natural, light and long-lasting solutions. The modular system allows you to create surfaces according to the customer's needs without organizing large construction teams. Each of the modules is an independent structure, and their connection is not only easy, but also allows you to configure many variants of the structure in a vertical or horizontal direction. Moreover, the modules represent different rooms, corridors, stairs and many more.





















# LARK

SaniModule

Free-standing, multifunctional sanitary modules are the perfect equipment for camping parks. The use of high-class waterproof materials will allow you to enjoy the properties of such an excellent solution for a long time. SaniModule Lark offers the possibility of adapting the product to your own needs and expectations.













## **Lark Leisure Homes**

tel. +48 94 314 9700, mobile: +48 503 939 457 e-mail: office@larkfactory.com Poland, 76-150 Darłowo, Sowińskiego 12A

## www.larkfactory.com

www.larkfactory.pl
www.larkfactory.de
www.larkfactory.be
www.larkfactory.fr
www.larkfactory.ch
www.larkfactory.dk
www.larkfactory.no
www.larkfactory.it
www.larkfactory.hu
www.larkfactory.cz
www.larkfactory.uk
www.larkfactory.uk

www.larkfactory.es
www.larkfactory.pt
www.lark