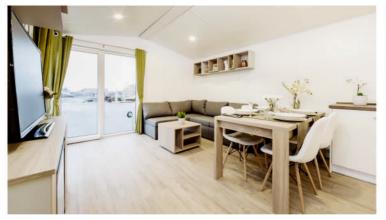

# A beautiful view without limits

Chios is a calm and classic project with a delicate touch of modern style. Thanks to a large, corner terrace window, a very bright living area perfectly combines with a modern and functional kitchenette. In the sleeping area, the Chios series offers a solution of 2 or 3 bedrooms, so it is a proposal for two but also for the whole family.

Chios Senior Apartment for seniors but not only For even greater comfort in cooking, the kitchen has been subtly integrated into a wide pasage, becoming at the same time another room. The bathroom, corridor and internal doors of the Chios Senior model have been designed to facilitate daily use of the house for people with reduced mobility. Thus, each user will appreciate the comfort and space being the major advantage.