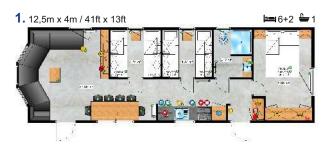

Bergen\_

83

| Murano                      | _10 |
|-----------------------------|-----|
| Chios / Chios Senior        | _14 |
| lbiza                       | _19 |
| Positano                    | _23 |
| Cavallino                   | _27 |
| Lido                        | _31 |
| Capri                       | _35 |
| Capri Luxurior              | _36 |
| Korfu                       | _39 |
| Texel                       | _43 |
| Ballum                      | _47 |
| Sylt                        | _50 |
| Joli / Joli Natur           | _53 |
| Sheraton / Sheraton Terrace | _57 |
| Jersey                      | _61 |
| Elba                        | _64 |
| Venezia                     | _67 |
| Adriatic                    | _70 |
| PAG                         | _71 |
| Santorini                   | _72 |
| Tahiti                      | _73 |
| Nordic Star                 | _76 |
| Grande / Picollo Leone      |     |
| Small Pod                   | _82 |