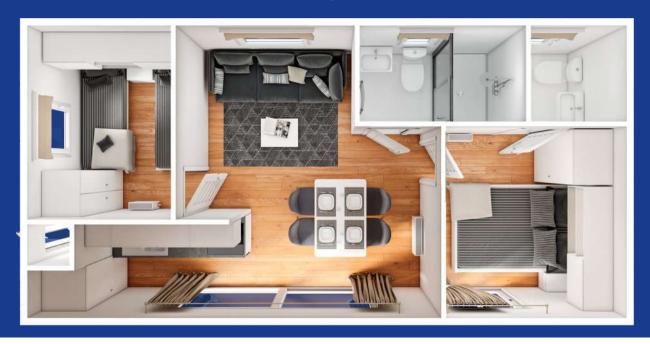

ds to the sleeping area with comfortable bedroom furniture.























#### The character of a Venetian street

Entering the house, right from the start we are welcomed by a glazed living room with a large corner sofa, which encourages the whole family to spend free time together. The corridor with the kitchen leads us straight into the spacious bedroom with direct access to the terrace. The corridor with the kitchen leads us straight to the spacious bedroom with direct access to the terrace.



























# "Small" with great character

A project from a collection of houses with smaller dimensions. Despite the area of 32m2, it offers 6 sleeping places with full functionality. Designed for use on small, inaccessible plots, thus an ideal proposition for a camping.











All the features of the PAG project provides all the comfort that can be expected from a home. The original shape is distinguished by a completely glazed, protruding gable wall, thus increasing the space in the living room.







The division of the house into a living area and a night area is the main advantage of the Santorini project. Additionally, the introduction of a delicate stylistic treatment allowed to go beyond the standard of classic mobile homes.











## "L" like Love

A house with an unusual form but still a mobile home. Transported in two elements and connected on the plot, the Tahiti model is a perfect solution for plots with difficult access. The ease of maneuvering with smaller modules will allow you to place the house, e.g. among trees.