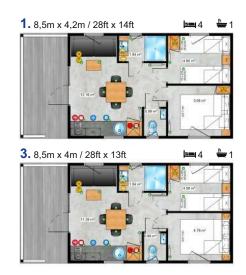

#### A little hero of great opportunities

A family house that only looks small from the outside. The interior of the Lazur model often covers more than houses of much larger sizes. It has 3 functional rooms, and to improve the convenience of everyday use, the bathroom and toilet are two separate rooms.

#### All in one

Another house proposal with an integrated terrace. The layout of the rooms looks more like a small apartment than a house on wheels. A person's toilet will also be a big advantage. Lazur is a small project that offers a lot of possibilities.