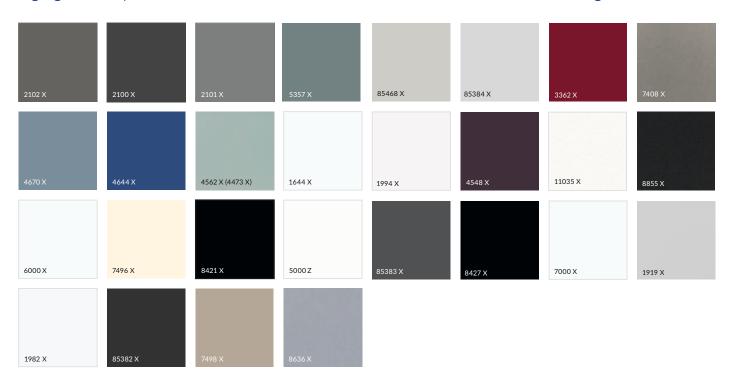

UNICOLOR: colour range

Cembrit Solid is a range of 18 intense colours with matching surface and base board colour. Incorporating the most popular shades with some accents for highlighting your façade, Cembrit Solid rear ventilated rainscreen cladding offers a reliable, long lasting rainscreen with choice for creative designers. It will never let you down.

Cembrit Solid literally has you covered to the core. With this board, a word is a word. A colour is a colour. And solid means solid. It is the colourful edge to your building design and provides a calm expression from every angle thanks to its through-coloured qualities. Small scratches and marks will remain practically invisible as the year's pass - maintaining its strong, but the subtle expression and living up to its name