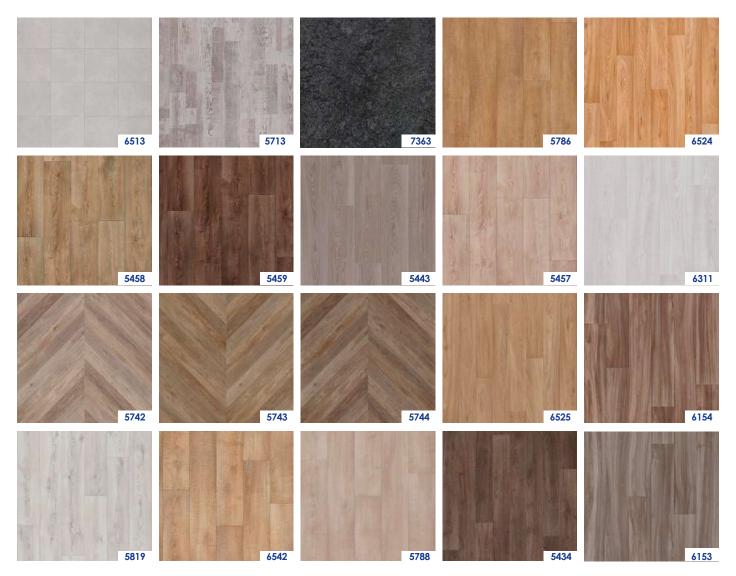

Wood, stone and ceramic patterns in a modern interpretation that will fit into any room of the house. Coziness, sound absorption and comfort underfoot - that's what floorings used in Lark homes provide

#### **VINYL PANELS**

The SPC Luxor vinyl panels are a high-quality flooring system dedicated to residential and utility spaces. The panels are characterized by excellent performance parameters, including:

- high abrasion class, thanks to which the floor does not wear off even with intensive use,
- high dimensional stability enabling aesthetic arrangement of panels on the floor,
- high resistance to damage resulting from the use of chairs on castors and cabinets on wheels,
- high flexibility, which prevents the panels from cracking and chipping, which translates into increased durability of the floor system.

The high abrasion class and flexibility of vinyl panels make the offered floor very well suited to kitchens and bathrooms, as well as in common spaces of office or service facilities - wherever the floor is exposed to the harmful effects of moisture or wet pollution. \*Used for electrical floor heating.