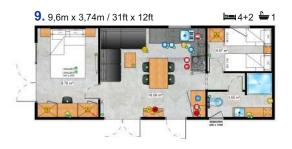

# Form follows function

Functionality was the main priority in this project. A wide corridor and a very large space in the living room allow a lot of freedom. A characteristic element of the Texel model is integrating the kitchen into the passage way, thus becoming a separate room.