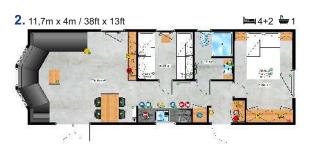

# A beautiful view without limits

Chios is a calm and classic project with a delicate touch of modern style. Thanks to a large, corner terrace window, a very bright living area perfectly combines with a modern and functional kitchenette. In the sleeping area, the Chios series offers a solution of 2 or 3 bedrooms, so it is a proposal for two but also for the whole family.

Chios Senior Apartment for seniors but not only For even greater comfort in cooking, the kitchen has been subtly integrated into a wide pasage, becoming at the same time another room. The bathroom, corridor and internal doors of the Chios Senior model have been designed to facilitate daily use of the house for people with reduced mobility. Thus, each user will appreciate the comfort and space being the major advantage.