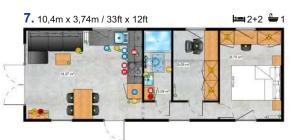

# Mobile home with a terrace? Why not!

Due to the covered, integrated terrace, Ballum is perfect for places where beautiful views can take your breath away, and its users love to spend time outdoors. The master bedroom with a comfortable double bed has a double wardrobe divided into a private space for a Lady and a Gentleman. Ballum is the perfect home away from the city where peace and quiet are a natural part of the landscape.