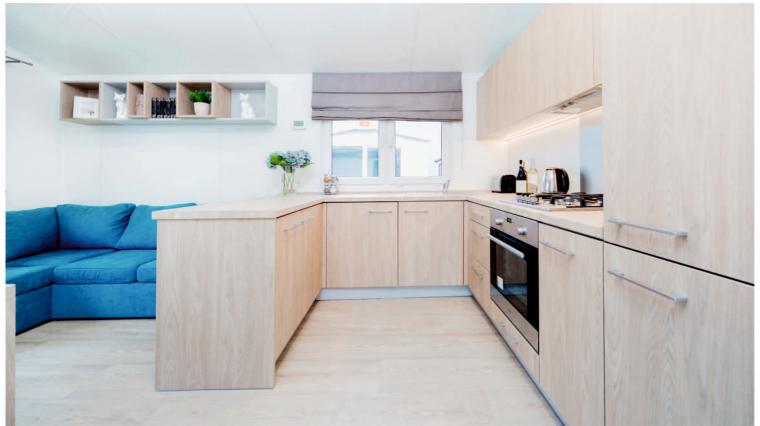

# A beautiful view without limits

Chios is a calm and classic project with a delicate touch of modern style. Thanks to a large, corner terrace window, a very bright living area perfectly combines with a modern and functional kitchenette. In the sleeping area, the Chios series offers a solution of 2 or 3 bedrooms, so it is a proposal for two but also for the whole family.