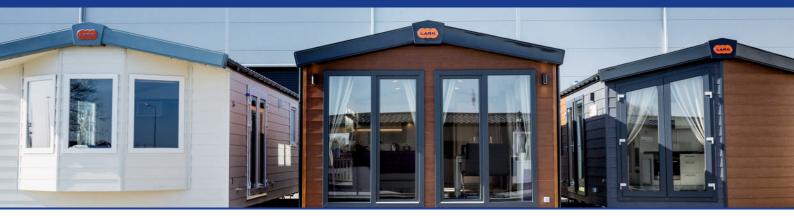

nce to the destructive effects of mold, fungi and adverse weather conditions, as well as high mechanical strength.









## **CLASSIC LOOK AND MODERN FORM**

Standing seam roof panels is a solution drawing on the traditional roofing method "on the rabbet", in which tongue-and-groove panels are fitted together. The need for innovation lead Blachotrapez to design the product in such a way that it features a number of improvements - a Retro roof panel with a standing seam. Functionality, speed, and simplicity of assembly were combined with the unique appearance of the product that meets the best standards of aesthetics.





For models with a flat roof, we use EPDM membrane, which ensures full water resistance and several decades of durability, even in extremely difficult conditions.







The multi-chamber construction provides high thermal and acoustic insulation.

### **WINDOWS**

- Increased mechanical strength while maintaining transparency and shape after shattering;
- · Lack of dangerous fragments when breaking glass;
- Resistance to the effects of force burglary;
- 5-chamber design and embedding depth of 70mm provide optimal thermal and acoustic insulation (up to UV = 1.1 W/m2K)
- Improvement of acoustic insulation in combination with thermal insulation glass;
- Using PVB film, it is possible to limit ultraviolet radiation.
- A large chamber for reinforcement guarantees proper statics
- Estaesthetic and invisible glazing gaskets
- The 15-degree frame and sash edge bevel ensures optimal water drainage
- 13 mm offset of the fittings groove axis from the edge of the f