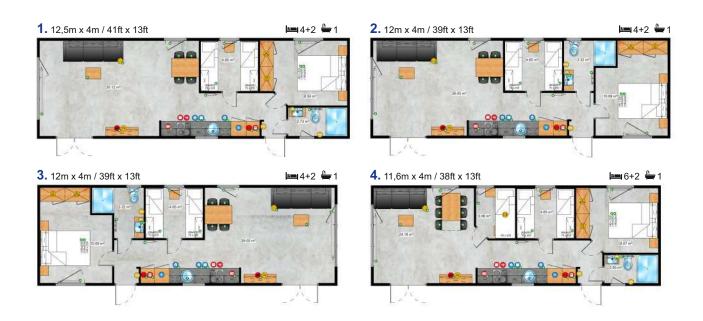

# Form follows function

Functionality was the main priority in this project. A wide corridor and a very large space in the living room allow a lot of freedom. A characteristic element of the Texel model is integrating the kitchen into the passage way, thus becoming a separate room.