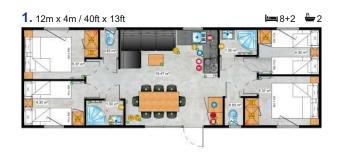

ers more than houses of much larger sizes. It has 3 functional rooms, and to improve the convenience of everyday use, the bathroom and toilet are two separate rooms.









#### All in one

Another house proposal with an integrated terrace. The layout of the rooms looks more like a small apartment than a house on wheels. A person's toilet will also be a big advantage. Lazur is a small project that offers a lot of possibilities.









### Area used up to the maximum

A design that is distinguished primarily by the number of bedrooms. 8 people can comfortably use 4 bedrooms, and for even greater convenience, the residents get 2 bathrooms with separate toilets. A centrally located living room with large glazing gives you the opportunity to enjoy the beautiful view outside the window.







# Surprisingly different

On one hand a covered porch welcomes guests and protects them from rain. On the other hand, the interiors are a unique layout of rooms, modeled on an apartment with two bedrooms and a living room. The advantage will be a separate bathroom with a toilet.



































# 2 times more benefits

Hotel Solution is an excellent proposition addressed to accommodation bases such as camping parks, holiday resorts or even hotels. Two independent, exclusive apartments in one module at the same time provide a comfortable accommodation for two families, without taking up too much space on the premises.



























# Perfect for business

The offer of houses is aimed at camping parks, but also individual recipients. A well-thought-out for