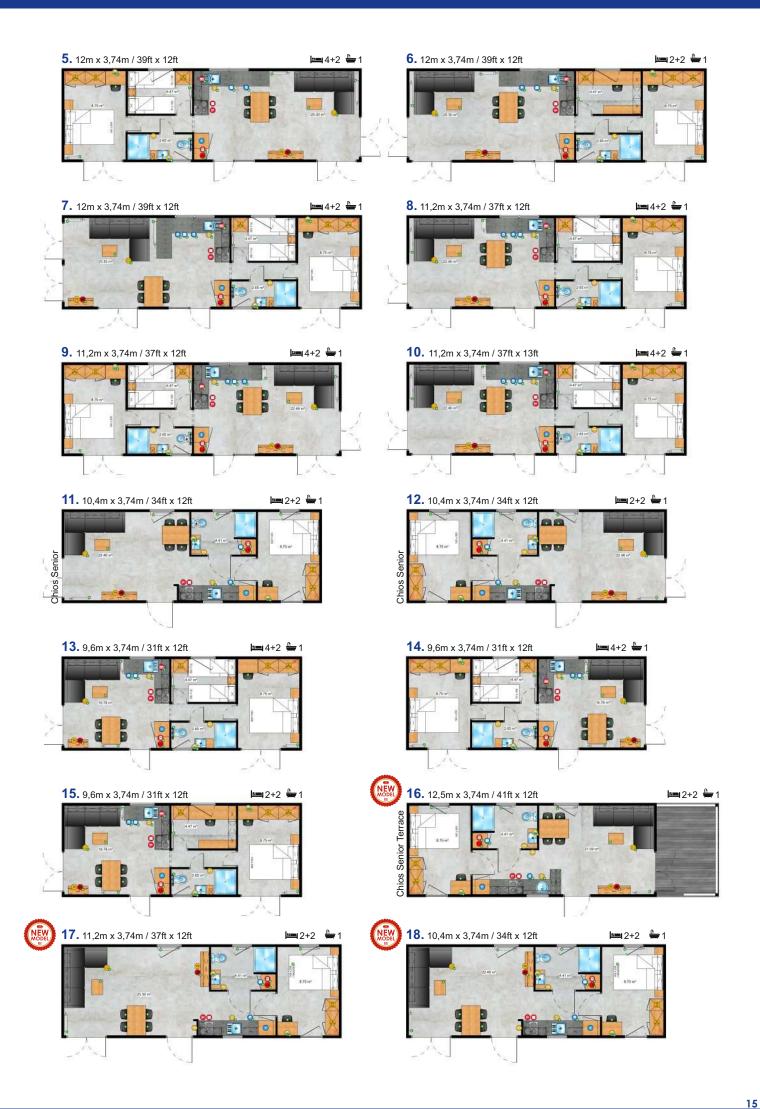

# A beautiful view without limits

Chios is a calm and classic project with a delicate touch of modern style. Thanks to a large, corner terrace window, a very bright living area perfectly combines with a modern and functional kitchenette. In the sleeping area, the Chios series offers a solution of 2 or 3 bedrooms, so it is a proposal for two but also for the whole family.

Chios Senior Apartment for seniors but not only For even greater comfort in cooking, the kitchen has been subtly integrated into a wide pasage, becoming at the same time another room. The bathroom, corridor and internal doors of the Chios Senior model have been designed to facilitate daily use of the house for people with reduced mobility. Thus, each user will appreciate the comfort and space being the major advantage.