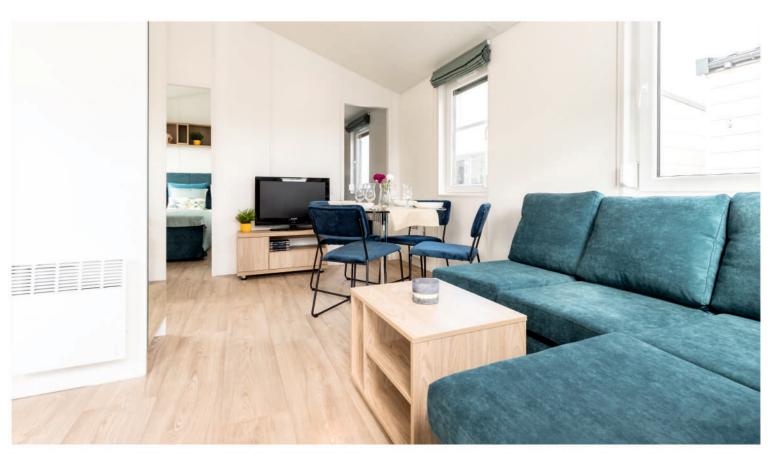

# A beautiful view without limits

Chios is a calm and classic project with a delicate touch of modern style. Thanks to a large, corner terrace window, a very bright living area perfectly combines with a modern and functional kitchenette. In the sleeping area, the Chios series offers a solution of 2 or 3 bedrooms, so it is a proposal for two but also for the whole family.

Chios Senior Apartment for seniors but not only For even greater comfort in cooking, the kitchen has been subtly integrated into a wide pasage, becoming at the same time another room. The bathroom, corridor and internal doors of the Chios Senior model have been designed to facilitate daily use of the house for people with reduced mobility. Thus, each user will appreciate the comfort and space being the major advantage.