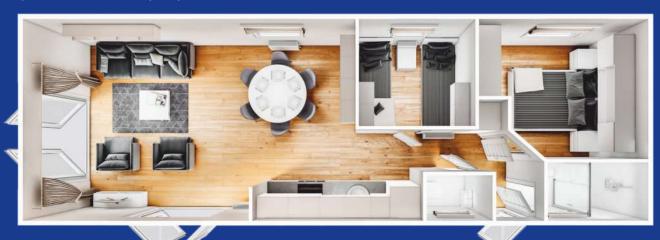

#### A space full of light

Hollum offers many configuration options, but the main feature of this project will be the space in the living room and the enormity of light that comes through 2 patio doors. The kitchenette gently goes beyond the living room area, allowing you to get even more space for the everyday rest.

#### Deep breath with a beautiful view

The project is created towards wonderful landscapes. The terrace will allow you to enjoy a beautiful view every morning. The layout of the rooms is another advantage of the Hollum model. The corridor leading to the living room, two bedrooms and a separate toilet is a combination that will appeal to everyone.