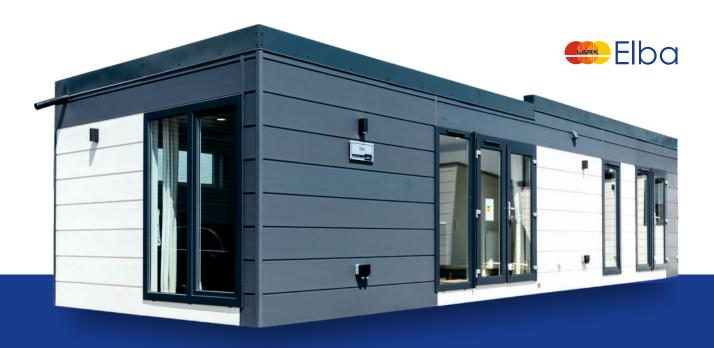

#### A little hero of great opportunities

A family house that only looks small from the outside. The interior of the Lazur model often covers more than houses of much larger sizes. It has 3 functional rooms, and to improve the convenience of everyday use, the bathroom and toilet are two separate rooms.

#### All in one

Another house proposal with an integrated terrace. The layout of the rooms looks more like a small apartment than a house on wheels. A person's toilet will also be a big advantage. Lazur is a small project that offers a lot of possibilities.