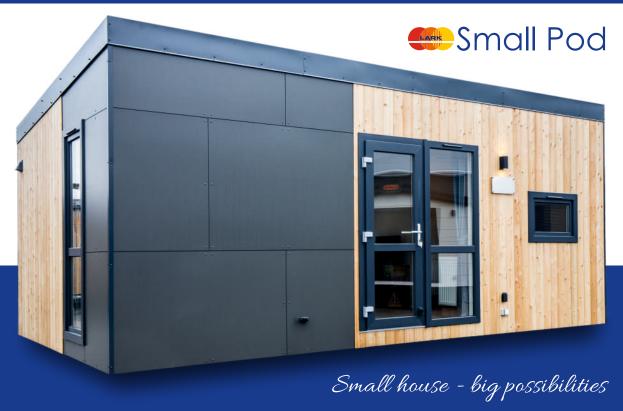

The smallest houses in the Lark offer, but extremely functional. Even 16m2, while maintaining full functionality, allows you to enjoy the comfort and relax wherever you want.