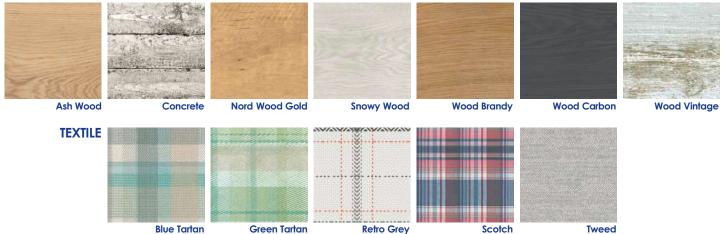

Wood, stone and ceramic patterns in a modern interpretation that will fit into any room of the house. Coziness, sound absorption and comfort underfoot - that's what floorings used in Lark homes provide

#### **WOOD LINE**

**Agnes One-Step** Wall is a foil covered wall panel. The panel has tongue and groove with a v-joint on the long sides. Forestia One-Step Wall is available in a number of decors.