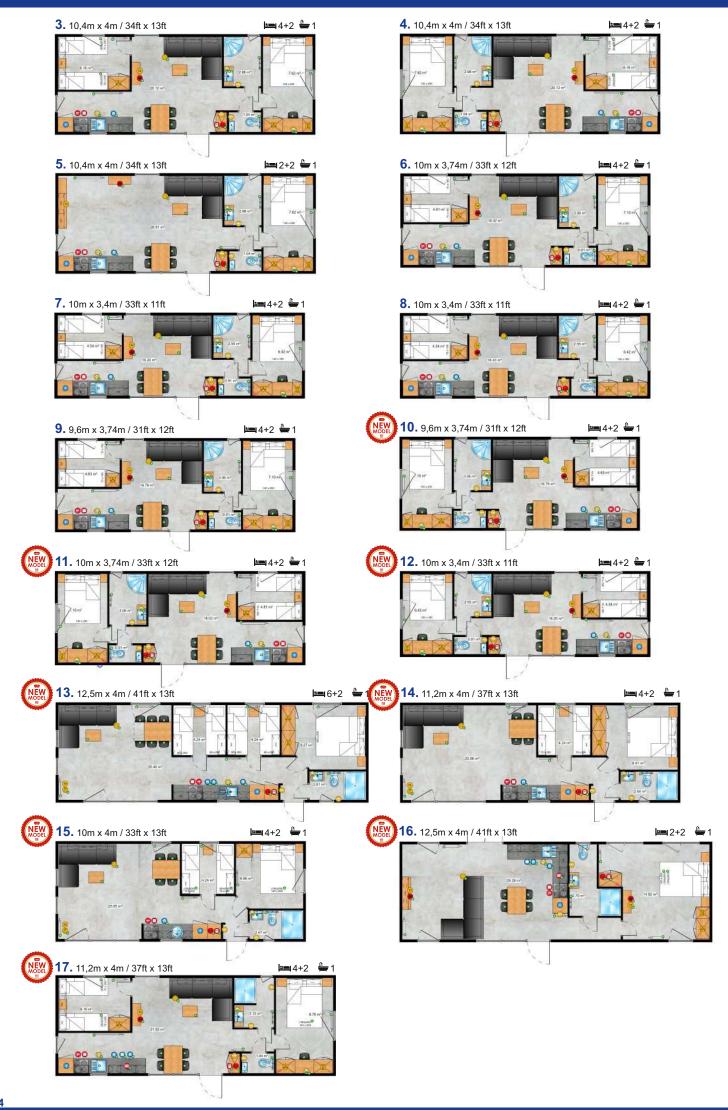

# Unusual form illuminated by natural light

The characteristic gable of the Ibiza model also has one important function. It significantly increases the space in the living room, and additionally gives it an original shape and style. The living area is effectively divided with the sleeping area, which allows you to enjoy the comfort of Ibiza during the day and at night.

# Simple form, but unusual solutions

From the outside, Positano presents the calm lines of the house, while inside, it offers a bold and practical layout. The master bedroom is effectively separated from the children's bedroom by a spacious living room, allowing privacy during "hot" nights. An additional advantage is the window with access to the terrace directly from the bedroom.

# Interesting use of unusual architectural solutions

Window on the gable wall gave the entire form an unprecedented shape, but most of all it significantly increased the living room area. In addition, the kitchen integrated into the hallway of the house became another room without losing its most important function.

# When you expect even more

Traditional, elegant and unusual. The use of many architectural flavors definitely distinguishes the Lido model from other houses. The exceptionally lit illuminated kitchen area is conected with the living room space and a beautiful view coming through large terrace windows.

## Capri is Lark's flagship model.

The unprecedented design impresses from the very first moment. The modern facade in combination with a slope window cutting through the roof

elevates this model to the top of innovative architecture. Capri means luxury and prestige. A model that is above average and a source of pride.

#### A house for the family - a happy family.

The Korfu model is able to accommodate up to 8 people and the appropriately designed ergonomic layout of the rooms perfectly divides the space of daily use from cozy bedrooms. In the living room, thanks to the fully glazed gable wall, home users can enjoy a bright interior, finished with top-class materials.

# Form follows function

Functionality was the main priority in this project. A wide corridor and a very large space in the living room allow a lot of freedom. A characteristic element of the Texel model is integrating the kitchen into the passage way, thus becoming a separate room.

# Mobile home with a terrace? Why not!

Due to the covered, integrated terrace, Ballum is perfect for places where beautiful views can take your breath away, and its users love to spend time outdoors. The master bedroom with a comfortable double bed has a double wardrobe divided into a private space for a Lady and a Gentleman. Ballum is the perfect home away from the city where peace and quiet are a natural part of the landscape.

### Space is just the beginning

You could say this is a classic of its kind. After a while spent in the Sylt home, you can forget that it is a home on wheels. Elegant and precise in every detail, yet modest and exceptionally subtle. A very spacious living room will convince anyone who respects their free time and appreciates every moment of a pleasant rest.

# Natural harmony of modern style

Completly glazed and centrally located living room perfectly integrates the interior of the house with the outside space, which is perfect for a holiday vacation. A bathroom with a separate toilet is also definetly plus of the project from the JOLI collection. Thanks to this, everyday use of the house becomes even more pleasant.

#### Comfort for a large family

Featuring 3 large double bedrooms, a second additional guest bathroom and a glazed living room with double sliding doors. Great as a seasonal holiday home or a year-round apartment for the whole family.

#### A favourite of many

A mobile home inspired by the classic British style, which does not lack many practical and modern solutions. Already from the entrance, we are welcomed by a bright, heavily glazed living room with direct access to the terrace, and two comfortable sofas encourage common conversations of the whole family and friends. The kitchen is distinguished by stylish and practical furniture and the dining table that can also serve as a kitchen island. The kitchen leads directly to the sleeping area of the house, where a cosy master bedroom is a real surprise. The wardrobe with a direct entrance to the bathroom functions as a spacious dressing room with a dressing table dedicated for ladies.

#### The sum of all advantages

Very interesting kitchen furniture with an island and a wardrobe, in which, after sliding the door, an additional worktop and a bar will appear in one. The corridor leads to the sleeping area with comfortable bedroom furniture.

#### The character of a Venetian street

Entering the house, right from the start we are welcomed by a glazed living room with a large corner sofa, which encourages the whole family to spend free time together. The corridor with the kitchen leads us straight into the spacious bedroom with direct access to the terrace. The corridor with the kitchen leads us straight to the spacious bedroom with direct access to the terrace.

# "Small" with great character

A project from a collection of houses with smaller dimensions. Despite the area of 32m2, it offers 6 sleeping places with full functionality. Designed for use on small, inaccessible plots, thus an ideal proposition for a camping.

All the features of the PAG project provides all the comfort that can be expected from a home. The original shape is distinguished by a completely glazed, protruding gable wall, thus increasing the space in the living room.

The division of the house into a living area and a night area is the main advantage of the Santorini project. Additionally, the introduction of a delicate stylistic treatment allowed to go beyond the standard of classic mobile homes.

## "L" like Love

A house with an unusual form but still a mobile home. Transported in two elements and connected on the plot, the Tahiti model is a perfect solution for plots with difficult access. The ease of maneuvering with smaller modules will allow you to place the house, e.g. among trees.