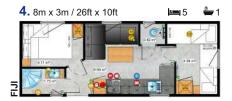

# Form follows function

Functionality was the main priority in this project. A wide corridor and a very large space in the living room allow a lot of freedom. A characteristic element of the Texel model is integrating the kitchen into the passage way, thus becoming a separate room.