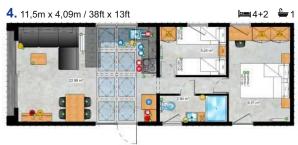

## Capri is Lark's flagship model.

The unprecedented design impresses from the very first moment. The modern facade in combination with a slope window cutting through the roof

elevates this model to the top of innovative architecture. Capri means luxury and prestige. A model that is above average and a source of pride.