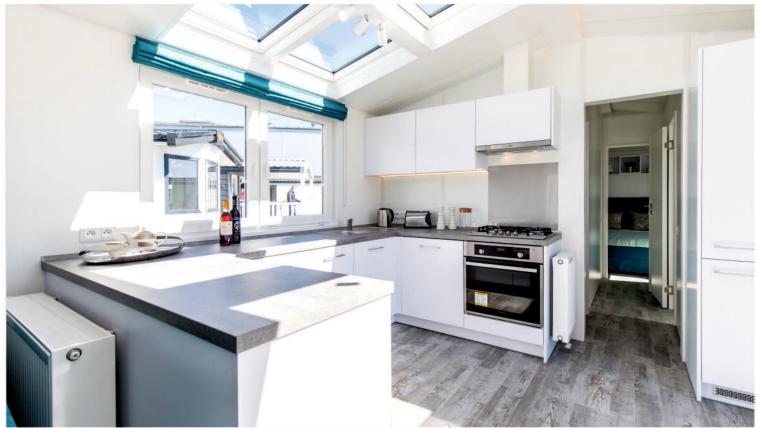

#### A favourite of many

A mobile home inspired by the classic British style, which does not lack many practical and modern solutions. Already from the entrance, we are welcomed by a bright, heavily glazed living room with direct access to the terrace, and two comfortable sofas encourage common conversations of the whole family and friends. The kitchen is distinguished by stylish and practical furniture and the dining table that can also serve as a kitchen island. The kitchen leads directly to the sleeping area of the house, where a cosy master bedroom is a real surprise. The wardrobe with a direct entrance to the bathroom functions as a spacious dressing room with a dressing table dedicated for ladies.