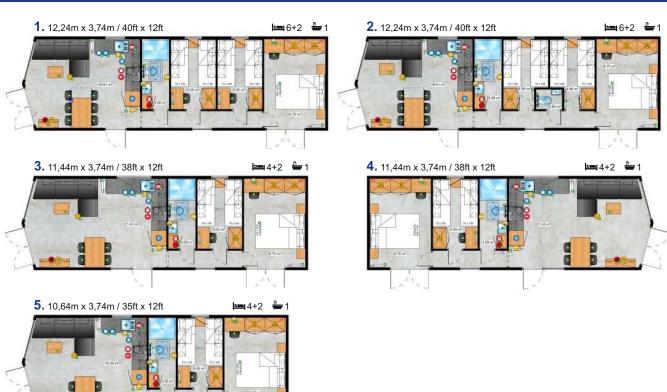

# "Small" with great character

A project from a collection of houses with smaller dimensions. Despite the area of 32m2, it offers 6 sleeping places with full functionality. Designed for use on small, inaccessible plots, thus an ideal proposition for a camping.