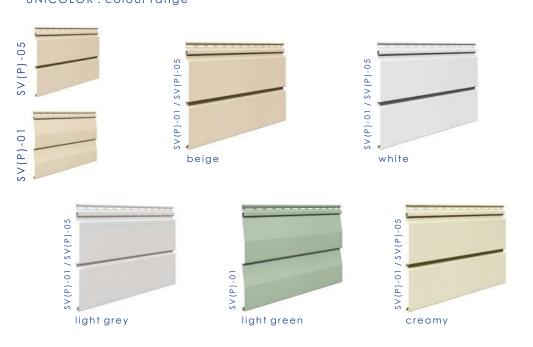

### **SVP** collection

It is a perfect solution for the facade of mobile homes. It looks great, lasts years and the most important it is resistant to changing weather conditions. SVP collection does not require additional care and refreshing throughtout its service life. SVP cladding is dedicated to Luxury Budget models.

UNICOLOR: colour range

Cembrit Solid is a range of 18 intense colours with matching surface and base board colour. Incorporating the most popular shades with some accents for highlighting your façade, Cembrit Solid rear ventilated rainscreen cladding offers a reliable, long lasting rainscreen with choice for creative designers. It will never let you down.