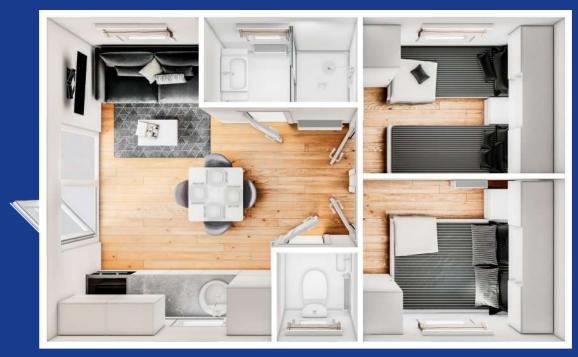

#### A little hero of great opportunities

A family house that only looks small from the outside. The interior of the Lazur model often covers more than houses of much larger sizes. It has 3 functional rooms, and to improve the convenience of everyday use, the bathroom and toilet are two separate rooms.

#### All in one

Another house proposal with an integrated terrace. The layout of the rooms looks more like a small apartment than a house on wheels. A person's toilet will also be a big advantage. Lazur is a small project that offers a lot of possibilities.