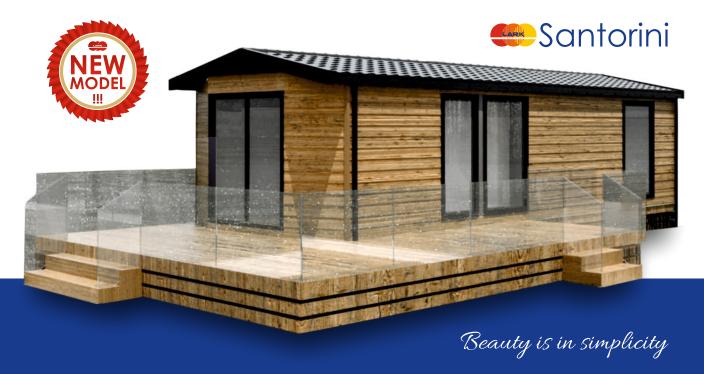

The division of the house into a living area and a night area is the main advantage of the Santorini project. Additionally, the introduction of a delicate stylistic treatment allowed to go beyond the standard of classic mobile homes.