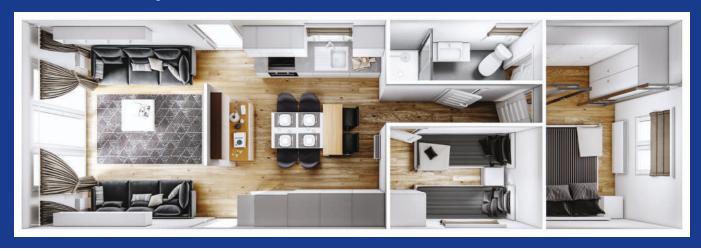

# Stylish elegant

An elegant and at the same time extremely practical apartment. Outside, a simple, modern line perfectly harmonizes with wood elements, informing about its prestigious character. The interior is all about thoughtful space. A wide passageway connects a spacious living room and a cozy and comfortable bedroom.

# Prestigious dandy

Another project inspired by the style of a modern barn, full of stylish accessories. A wide corridor with a kitchenette leads us from the entrance door to the living room, which allows you to keep maximum space in the living area. Terrace doors are used in the living room and bedroom, which allows you to enjoy the outside space at any time.