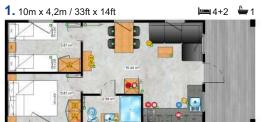

#### A space full of light

Hollum offers many configuration options, but the main feature of this project will be the space in the living room and the enormity of light that comes through 2 patio doors. The kitchenette gently goes beyond the living room area, allowing you to get even more space for the everyday rest.

#### Deep breath with a beautiful view

The project is created towards wonderful landscapes. The terrace will allow you to enjoy a beautiful view every morning. The layout of the rooms is another advantage of the Hollum model. The corridor leading to the living room, two bedrooms and a separate toilet is a combination that will appeal to everyone.

An integrated, covered terrace that will allow you to enjoy relaxation in the fresh air is what distinguishes the Madera house collection. Inside you will find everything necessary. The layout of the rooms has been planned in a thoughtful and practical form.