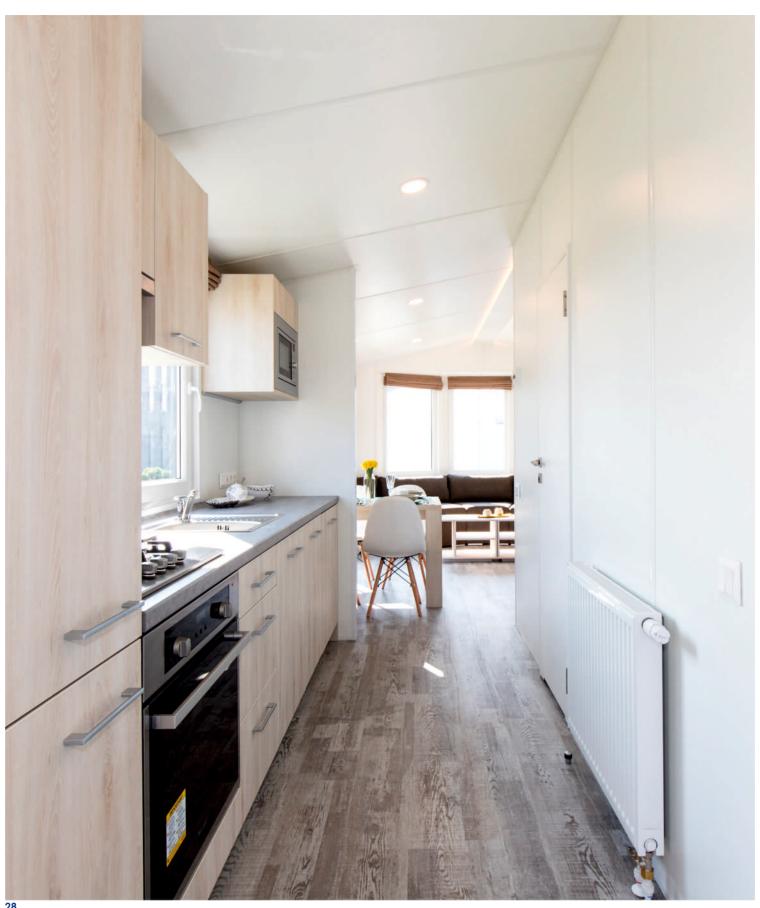

# A beautiful view without limits

Chios is a calm and classic project with a delicate touch of modern style. Thanks to a large, corner terrace window, a very bright living area perfectly combines with a modern and functional kitchenette. In the sleeping area, the Chios series offers a solution of 2 or 3 bedrooms, so it is a proposal for two but also for the whole family.

Chios Senior Apartment for seniors but not only For even greater comfort in cooking, the kitchen has been subtly integrated into a wide pasage, becoming at the same time another room. The bathroom, corridor and internal doors of the Chios Senior model have been designed to facilitate daily use of the house for people with reduced mobility. Thus, each user will appreciate the comfort and space being the major advantage.