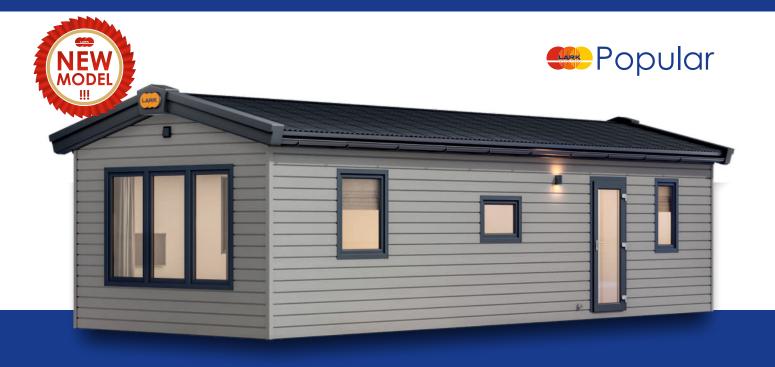

# Surprisingly different

On one hand a covered porch welcomes guests and protects them from rain. On the other hand, the interiors are a unique layout of rooms, modeled on an apartment with two bedrooms and a living room. The advantage will be a separate bathroom with a toilet.