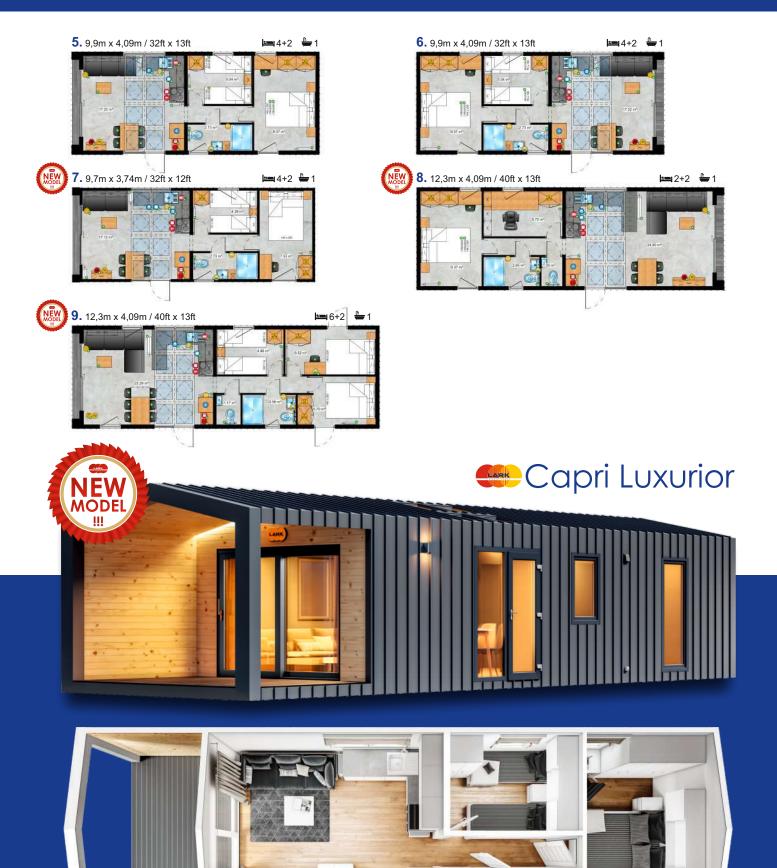

## Capri is Lark's flagship model.

The unprecedented design impresses from the very first moment. The modern facade in combination with a slope window cutting through the roof

elevates this model to the top of innovative architecture. Capri means luxury and prestige. A model that is above average and a source of pride.