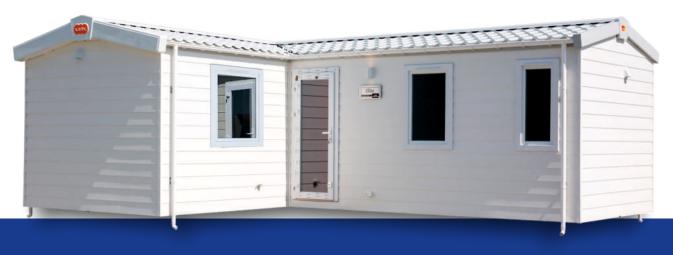

## "L" like Love

A house with an unusual form but still a mobile home. Transported in two elements and connected on the plot, the Tahiti model is a perfect solution for plots with difficult access. The ease of maneuvering with smaller modules will allow you to place the house, e.g. among trees.