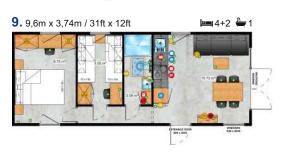

## Capri is Lark's flagship model.

The unprecedented design impresses from the very first moment. The modern facade in combination with a slope window cutting through the roof

elevates this model to the top of innovative architecture. Capri means luxury and prestige. A model that is above average and a source of pride.