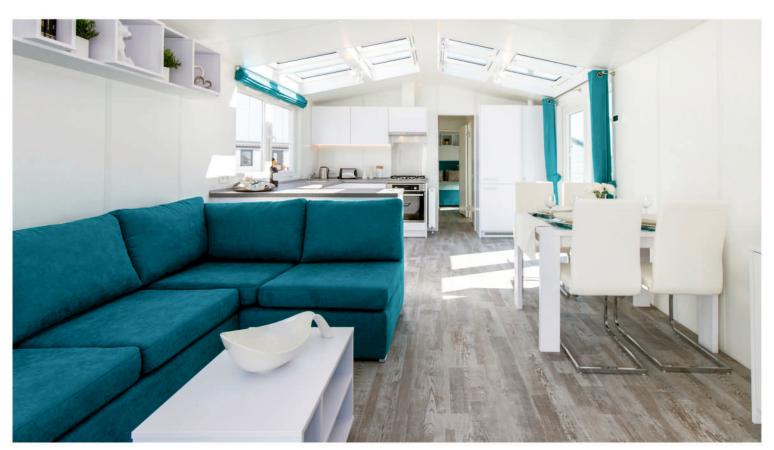

#### A favourite of many

A mobile home inspired by the classic British style, which does not lack many practical and modern solutions. Already from the entrance, we are welcomed by a bright, heavily glazed living room with direct access to the terrace, and two comfortable sofas encourage common conversations of the whole family and friends. The kitchen is distinguished by stylish and practical furniture and the dining table that can also serve as a kitchen island. The kitchen leads directly to the sleeping area of the house, where a cosy master bedroom is a real surprise. The wardrobe with a direct entrance to the bathroom functions as a spacious dressing room with a dressing table dedicated for ladies.