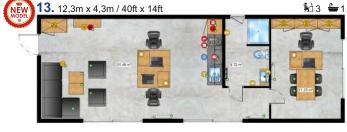

# Mobile Office

# More business opportunities

The Mobile Office series offers a completely new direction and business opportunities. Now you can run your business where you need it. There are many applications for the Mobile Office module. Additionally, the client can configure office workstations according to his needs. Attention to detail and quality of workmanship make the mobile office look great from the very entrance, and the modern design on the outside will focus and attract everyone's attention.

# Mobile conference center

Comprehensively, Lark's offer behind the collection of offices has been expanded to include houses intended for conference rooms, training rooms or science classes. There are as many applications for a Meetingroom as there are needs. The possibility of personalizing the equipment allows the facility to be adapted to all needs.