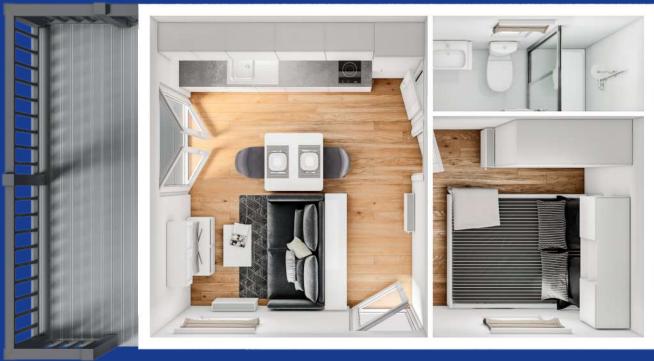

The smallest houses in the Lark offer, but extremely functional. Even 16m2, while maintaining full functionality, allows you to enjoy the comfort and relax wherever you want.