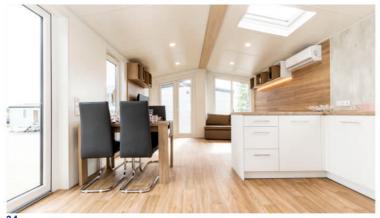

## Capri is Lark's flagship model.

The unprecedented design impresses from the very first moment. The modern facade in combination with a slope window cutting through the roof

elevates this model to the top of innovative architecture. Capri means luxury and prestige. A model that is above average and a source of pride.