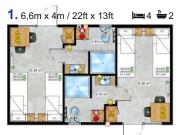

t, it was possible to fit a lot. Thanks to its small external dimensions, it is an exceptionally practical model. It will do great where there is no room for a larger house. Fully equipped sanitary rooms, spacious bedroom and, above all, the quality of materials and finishes as in a high-class apartment.

























The smallest houses in the Lark offer, but extremely functional. Even 16m2, while maintaining full functionality, allows you to enjoy the comfort and relax wherever you want.



















#### Twice as practical

2 apartments in one module in a very interesting and practical configuration. Twin Pod has been designed so that the entrances are on opposite sides of the house, which allows you to forget that the building is divided into two independent parts.



























# Use of the roof area

The first mobile home with roof terrace project in the world. A mobile home where the roof area has been used for a recreational terrace where, for example, an electric grill and garden furniture can be used for relaxation. There is also a version with a lower terrace to choose from.









## Connection gives more possibilities

Thanks to the modern system of connecting modules, the imagination of Lark's engineers allow us to present the literally unprecedented shape of the mobile home. Independent elements arranged in a very thoughtful way open the way to configure new projects of single or multi-family houses.











## Yes, it's still a mobile home

The ability to combine individual elements of the house allows you to create unusual