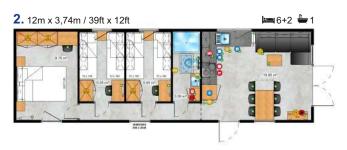

# A beautiful view without limits

Chios is a calm and classic project with a delicate touch of modern style. Thanks to a large, corner terrace window, a very bright living area perfectly combines with a modern and functional kitchenette. In the sleeping area, the Chios series offers a solution of 2 or 3 bedrooms, so it is a proposal for two but also for the whole family.

Chios Senior Apartment for seniors but not only For even greater comfort in cooking, the kitchen has been subtly integrated into a wide pasage, becoming at the same time another room. The bathroom, corridor and internal doors of the Chios Senior model have been designed to facilitate daily use of the house for people with reduced mobility. Thus, each user will appreciate the comfort and space being the major advantage.