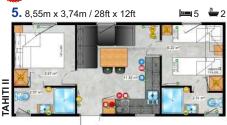

## "L" like Love

A house with an unusual form but still a mobile home. Transported in two elements and connected on the plot, the Tahiti model is a perfect solution for plots with difficult access. The ease of maneuvering with smaller modules will allow you to place the house, e.g. among trees.