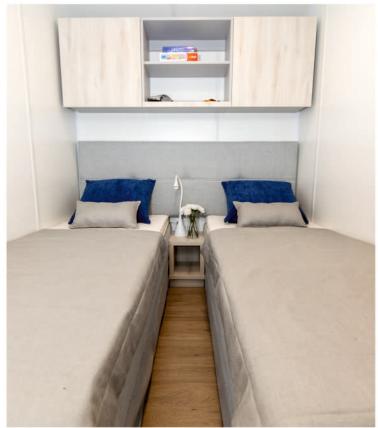

# Because health is the most important thing

Normobaric - the state of atmospheric pressure most conducive to human health and longevity, amounting to approx. 1500 hPa. The Normobaric Chamber is a good way to support physical condition, the body's immunity and improve overall well-being and health.