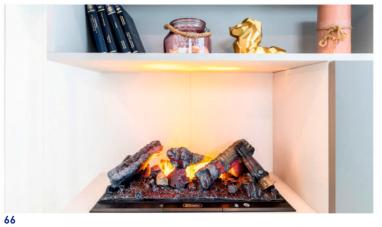

### Living room

- 1.6KW electric fireplace
- Folding table for 6 people
- Folded out sofa sleeping function
- MP3 wireless sound system
- Dining chair / pc.