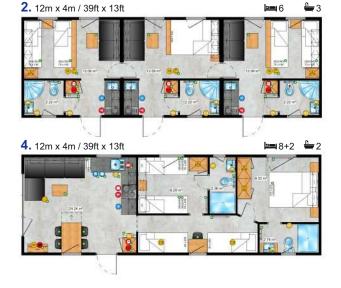

# 2 times more benefits

Hotel Solution is an excellent proposition addressed to accommodation bases such as camping parks, holiday resorts or even hotels. Two independent, exclusive apartments in one module at the same time provide a comfortable accommodation for two families, without taking up too much space on the premises.

The Tourist Formula is intended mainly for the needs of expanding the accommodation base of tourist facilities. This solution will find its application perfectly in seaside resorts or near lakes. One module houses two independent apartments, allowing you to accommodate two families at the same time. Each family has its own spacious bathroom and a fully equipped kitchenette, all in the highest finishing standards. In short, such a solution has "double benefits".