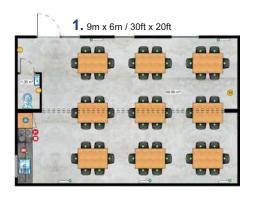

1. 8m x 3m / 26ft x 10ft

# Eating together gives you a boost

The Cantine complex is intended for places where there is not enough space for catering facilities: workplaces, campuses, dormitories. It will also be perfect as a restaurant or entertainment base.