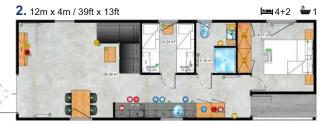

# A beautiful view without limits

Chios is a calm and classic project with a delicate touch of modern style. Thanks to a large, corner terrace window, a very bright living area perfectly combines with a modern and functional kitchenette. In the sleeping area, the Chios series offers a solution of 2 or 3 bedrooms, so it is a proposal for two but also for the whole family.

Chios Senior Apartment for seniors but not only For even greater comfort in cooking, the kitchen has been subtly integrated into a wide pasage, becoming at the same time another room. The bathroom, corridor and internal doors of the Chios Senior model have been designed to facilitate daily use of the house for people with reduced mobility. Thus, each user will appreciate the comfort and space being the major advantage.