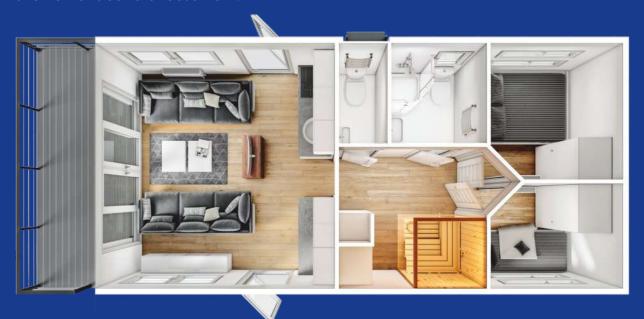

# Use of the roof area

The first mobile home with roof terrace project in the world. A mobile home where the roof area has been used for a recreational terrace where, for example, an electric grill and garden furniture can be used for relaxation. There is also a version with a lower terrace to choose from.