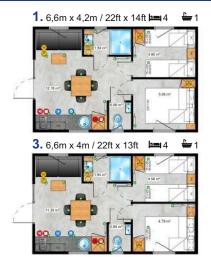

#### A little hero of great opportunities

A family house that only looks small from the outside. The interior of the Lazur model often covers more than houses of much larger sizes. It has 3 functional rooms, and to improve the convenience of everyday use, the bathroom and toilet are two separate rooms.

#### All in one

Another house proposal with an integrated terrace. The layout of the rooms looks more like a small apartment than a house on wheels. A person's toilet will also be a big advantage. Lazur is a small project that offers a lot of possibilities.