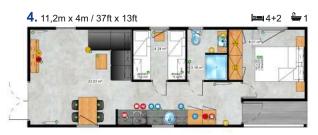

mity of light that comes through 2 patio doors. The kitchenette gently goes beyond the living room area, allowing you to get even more space for the everyday rest.







#### Deep breath with a beautiful view

The project is created towards wonderful landscapes. The terrace will allow you to enjoy a beautiful view every morning. The layout of the rooms is another advantage of the Hollum model. The corridor leading to the living room, two bedrooms and a separate toilet is a combination that will appeal to everyone.







An integrated, covered terrace that will allow you to enjoy relaxation in the fresh air is what distinguishes the Madera house collection. Inside you will find everything necessary. The layout of the rooms has been planned in a thoughtful and practical form.



















## Surprisingly, thought out

A House made in modular technology is distinguished by the precision of the proper use of the usable space. A living room with a kitchen, two big bedrooms and a bathroom with a big shower cabin on an area of 30 m2 is a challenge for every architect.





































#### A little hero of great opportunities

A family house that only looks small from the outside. The interior of the Lazur model often covers more than houses of much larger sizes. It has 3 functional rooms, and to improve the convenience of everyday use, the bathroom and toilet are two separate rooms.









#### All in one

Another house proposal with an integrated terrace. The layout of the rooms looks more like a small apartment than a house on wheels. A person's to