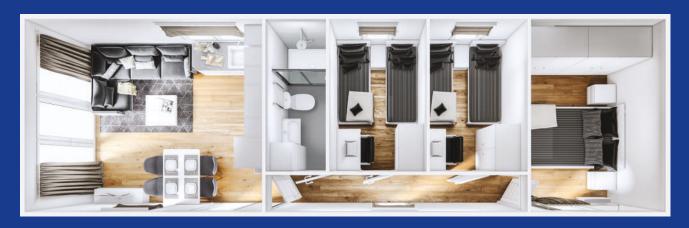

#### A house for the family - a happy family.

The Korfu model is able to accommodate up to 8 people and the appropriately designed ergonomic layout of the rooms perfectly divides the space of daily use from cozy bedrooms. In the living room, thanks to the fully glazed gable wall, home users can enjoy a bright interior, finished with top-class materials.