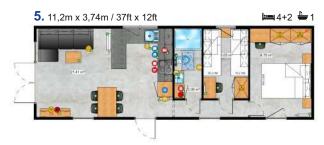

# Form follows function

Functionality was the main priority in this project. A wide corridor and a very large space in the living room allow a lot of freedom. A characteristic element of the Texel model is integrating the kitchen into the passage way, thus becoming a separate room.