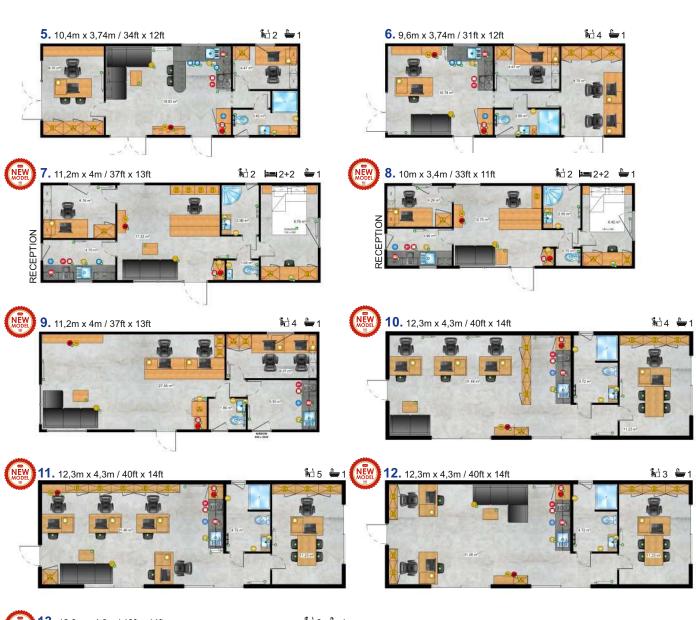

# Mobile Office

# More business opportunities

The Mobile Office series offers a completely new direction and business opportunities. Now you can run your business where you need it. There are many applications for the Mobile Office module. Additionally, the client can configure office workstations according to his needs. Attention to detail and quality of workmanship make the mobile office look great from the very entrance, and the modern design on the outside will focus and attract everyone's attention.

# Mobile conference center

Comprehensively, Lark's offer behind the collection of offices has been expanded to include houses intended for conference rooms, training rooms or science classes. There are as many applications for a Meetingroom as there are needs. The possibility of personalizing the equipment allows the facility to be adapted to all needs.