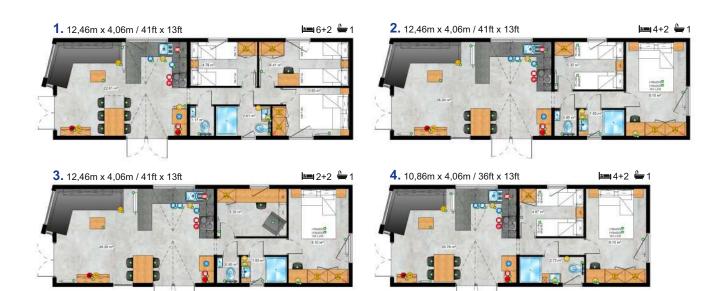

Bergen\_

83

| Murano                      | _10 |
|-----------------------------|-----|
| Chios / Chios Senior        | _14 |
| lbiza                       | _19 |
| Positano                    | _23 |
| Cavallino                   | _27 |
| Lido                        | _31 |
| Capri                       | _35 |
| Capri Luxurior              | _36 |
| Korfu                       | _39 |
| Texel                       | _43 |
| Ballum                      | _47 |
| Sylt                        | _50 |
| Joli / Joli Natur           | _53 |
| Sheraton / Sheraton Terrace | _57 |
| Jersey                      | _61 |
| Elba                        | _64 |
| Venezia                     | _67 |
| Adriatic                    | _70 |
| PAG                         | _71 |
| Santorini                   | _72 |
| Tahiti                      | _73 |
| Nordic Star                 | _76 |
| Grande / Picollo Leone      |     |
| Small Pod                   | _82 |

| Small Pod Terrace       | 8   |
|-------------------------|-----|
| Twin Pod                | 8   |
| Malta                   | 8   |
| Malta Roof Terrace      | 8   |
| Malta Terrace           | 8   |
| Lanzarote               | 9   |
| Fuerteventura           | 92  |
| Mallorca                | 9   |
| Menorca                 | 94  |
| G-SPOT                  | 9   |
| Modern                  | 9   |
| Popular                 | 97  |
| Hollum                  | 98  |
| Hollum Terrace          | 9   |
| Madera Terrace          | 100 |
| Möwe                    |     |
| Lazur                   | 10  |
| Lazur Terrace           | 107 |
| Saint Michel            | 108 |
| Sainte Maxime           | 109 |
| Saint Malo              |     |
| Saint Laurent           | 110 |
| Sainte Marie Senior Lux | 111 |

| Saint Raphael       | 111 |
|---------------------|-----|
| Saint Lazare        | 112 |
| Sainte Marie Senior | 112 |
| Saint Nazareth      | 113 |
| Saint Marc          | 113 |
| Hotel Solution      | 114 |
| Camping Solution    | 118 |
| Touristic Solution  | 122 |
| Mobile Office       | 125 |
| Meeting Room        | 129 |
| Canteen             | 131 |
| Normobaric Chamber  | 132 |
| Lark Golf Club      | 133 |
| Standard Equipment  | 134 |
| Extra Equipment     | 135 |
| Finishes Guide      | 136 |
| Warranty            | 152 |
| Other products      | 153 |