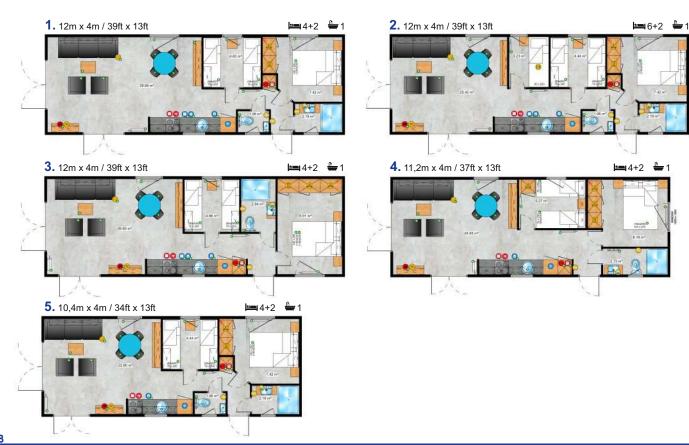

#### A space full of light

Hollum offers many configuration options, but the main feature of this project will be the space in the living room and the enormity of light that comes through 2 patio doors. The kitchenette gently goes beyond the living room area, allowing you to get even more space for the everyday rest.

#### Deep breath with a beautiful view

The project is created towards wonderful landscapes. The terrace will allow you to enjoy a beautiful view every morning. The layout of the rooms is another advantage of the Hollum model. The corridor leading to the living room, two bedrooms and a separate toilet is a combination that will appeal to everyone.