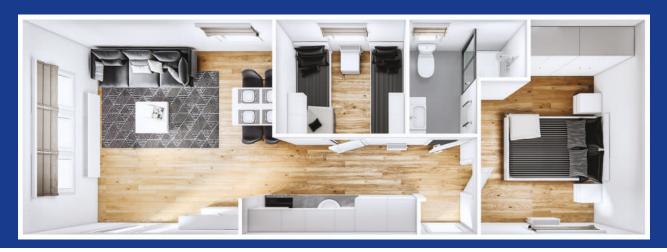

# Form follows function

Functionality was the main priority in this project. A wide corridor and a very large space in the living room allow a lot of freedom. A characteristic element of the Texel model is integrating the kitchen into the passage way, thus becoming a separate room.