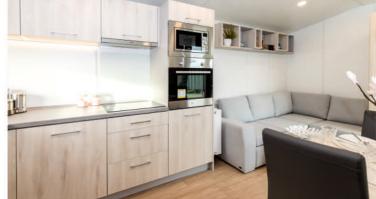

# #liveyourdream

FRIDGE WITH FREEZER

DISHWASHER WIDE (60cm)

DISHWASHER NARROW (45 cm)

WASHING MACHINE

INDUCTION / GAS HOB

OVEN

MICROWAVE

#### **Kitchen**

- Kitchen fronts White Acrylic (gloss)
- Dishwasher 45 cm
- Dishwasher 60 cm
- Washer dryer
- Integrated in furniture microwave oven
- Conglomerate sink
- Oven with microwave function