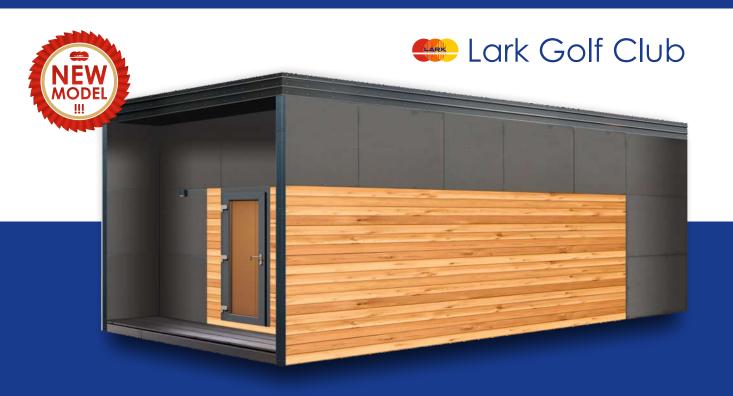

# The largest golf courses on an area of 30m2

Out of passion for sport, we have developed a modern solution that will satisfy even the most ardent golf enthusiasts. Advanced technology allowed us to develop the sense of realism practically to the maximum. Regardless of the weather conditions, compete with your friends and discover the joy of golf.

1. 9m x 4m / 30ft x 13ft

2. 9m x 4m / 30ft x 13ft