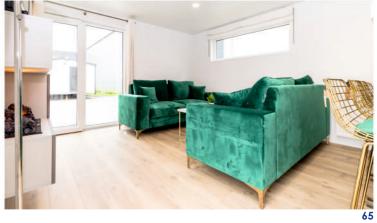

#### All in one

Another house proposal with an integrated terrace. The layout of the rooms looks more like a small apartment than a house on wheels. A person's toilet will also be a big advantage. Lazur is a small project that offers a lot of possibilities.