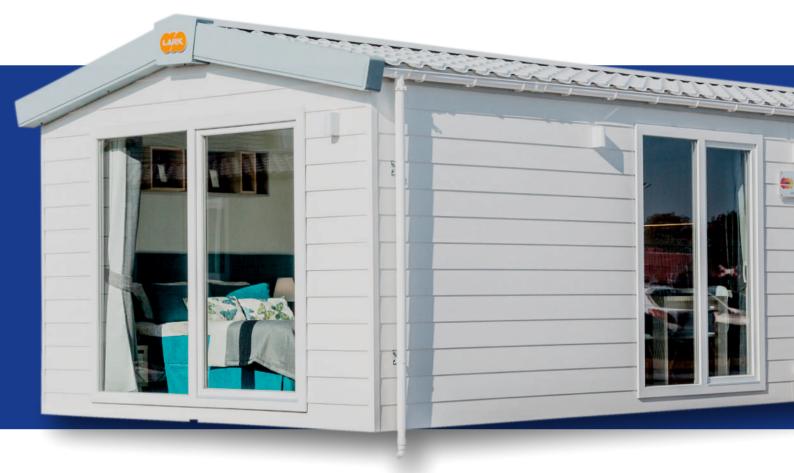

MENT

### Roofing:

• gable roof: metal roofing tile

• sloped roof: metal roofing tile

• flat roof: EPDM membrane

Wind girder: a PVC wind girder is installed on the front wall, and a metal wind girder on the rear wall

Window and door joinery: a double glazed, 5-chamber system

Guttering: elements made of PVC are characterized by low weight, resistance to weather conditions,

Chassis: steel, fire galvanized, with a load capacity up to 12 tons

#### **External hermetic electrical socket**

The drawbar (ball hitch) allows you to tow the house from both sides - front and rear)

**Wheels:** Two axles placed centrally under the chassis make it very easy to maneuver the house while setting it up on the plot

A door blocking system is mounted to each type of external doors at our Lark houses



### IMPORTANT:

The basic (factory) price refers to a house in a standard specific. Outside, at the basic price, the customer receives:

- Fire galvanized steel chassis with a set of 4 wheels
- Kerrafront Classic White FS-202 facade
- Guttering white color
- Window frames in white inside / white outside
- Metal roofing tile white color
- 1x LED and 1x hermetic socket

### **EXTRA EQUIPMENT:**

#### **Outside:**

- Set of supports
- Kerrafront Classic cladding
- Kerrafront Trend cladding
- Kerrafront Modern Wood cladding
- Kerrafront Wood Design cladding
- Natural Siberian larch cladding
- Anthracite-colored windows on the outside
- LED light point / pc.
- Hermetic socket
- Mosquito net system

#### **General:**

- Design change
- Mirror reflection
- Electric heating + hot water (complete