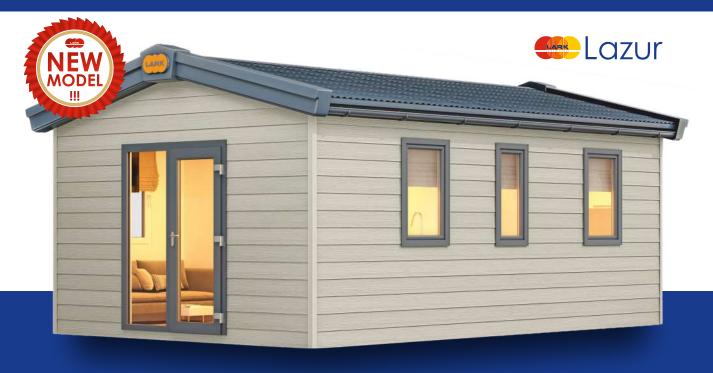

#### A little hero of great opportunities

A family house that only looks small from the outside. The interior of the Lazur model often covers more than houses of much larger sizes. It has 3 functional rooms, and to improve the convenience of everyday use, the bathroom and toilet are two separate rooms.

#### All in one

Another house proposal with an integrated terrace. The layout of the rooms looks more like a small apartment than a house on wheels. A person's toilet will also be a big advantage. Lazur is a small project that offers a lot of possibilities.