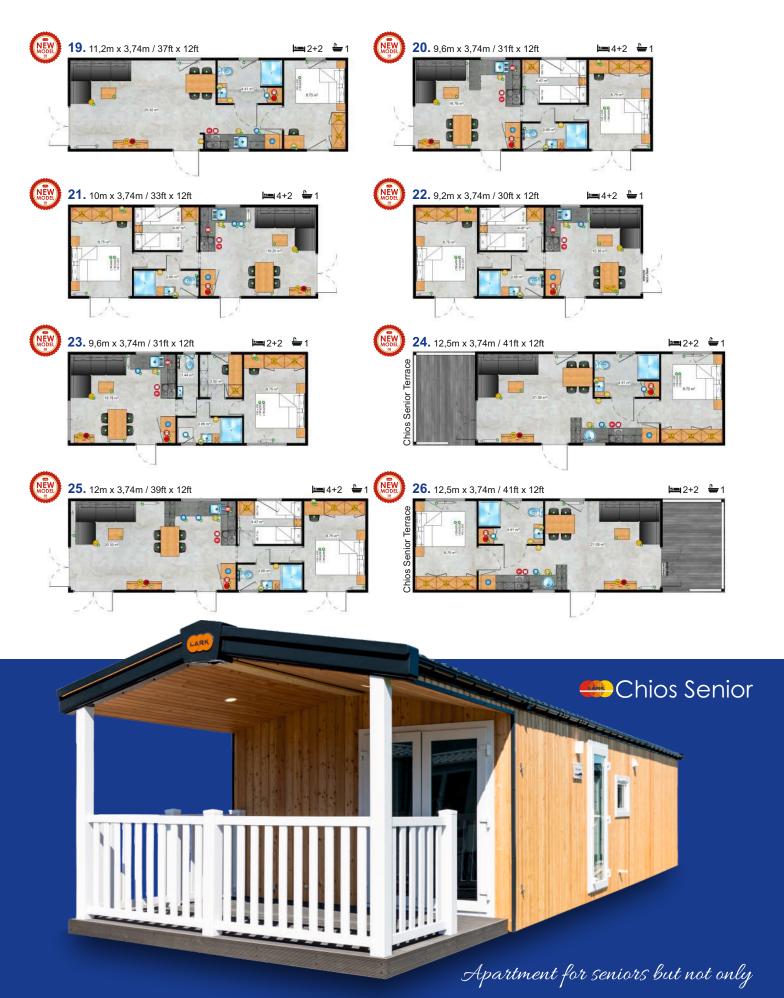

# A beautiful view without limits

Chios is a calm and classic project with a delicate touch of modern style. Thanks to a large, corner terrace window, a very bright living area perfectly combines with a modern and functional kitchenette. In the sleeping area, the Chios series offers a solution of 2 or 3 bedrooms, so it is a proposal for two but also for the whole family.

Chios Senior Apartment for seniors but not only For even greater comfort in cooking, the kitchen has been subtly integrated into a wide pasage, becoming at the same time another room. The bathroom, corridor and internal doors of the Chios Senior model have been designed to facilitate daily use of the house for people with reduced mobility. Thus, each user will appreciate the comfort and space being the major advantage.