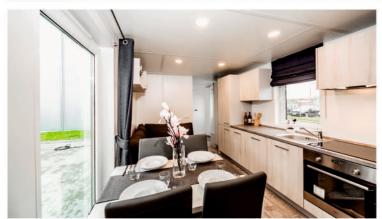

#### A favourite of many

A mobile home inspired by the classic British style, which does not lack many practical and modern solutions. Already from the entrance, we are welcomed by a bright, heavily glazed living room with direct access to the terrace, and two comfortable sofas encourage common conversations of the whole family and friends. The kitchen is distinguished by stylish and practical furniture and the dining table that can also serve as a kitchen island. The kitchen leads directly to the sleeping area of the house, where a cosy master bedroom is a real surprise. The wardrobe with a direct entrance to the bathroom functions as a spacious dressing room with a dressing table dedicated for ladies.