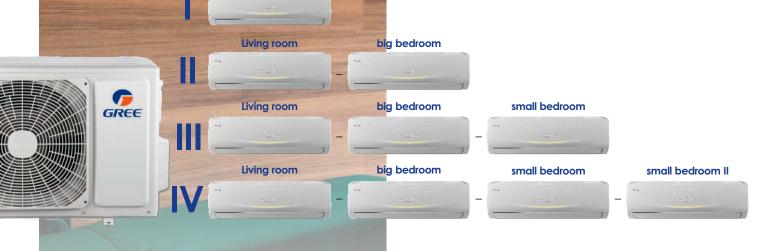

#### **MULTI ROOM SYSTEM**

The location of refrigeration units in individual rooms depends on the customer's needs. 4 systems available.

Living room