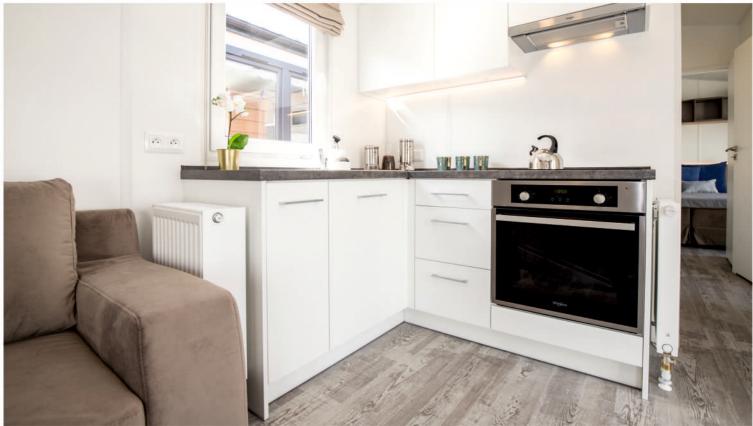

# Form follows function

Functionality was the main priority in this project. A wide corridor and a very large space in the living room allow a lot of freedom. A characteristic element of the Texel model is integrating the kitchen into the passage way, thus becoming a separate room.