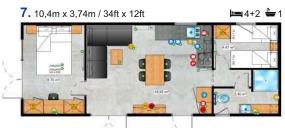

#### A house for the family - a happy family.

The Korfu model is able to accommodate up to 8 people and the appropriately designed ergonomic layout of the rooms perfectly divides the space of daily use from cozy bedrooms. In the living room, thanks to the fully glazed gable wall, home users can enjoy a bright interior, finished with top-class materials.