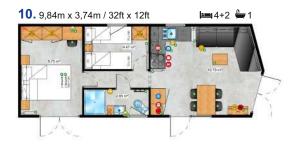

# Form follows function

Functionality was the main priority in this project. A wide corridor and a very large space in the living room allow a lot of freedom. A characteristic element of the Texel model is integrating the kitchen into the passage way, thus becoming a separate room.