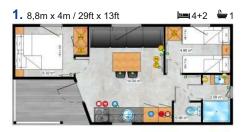

all apartment than a house on wheels. A person's toilet will also be a big advantage. Lazur is a small project that offers a lot of possibilities.









### Area used up to the maximum

A design that is distinguished primarily by the number of bedrooms. 8 people can comfortably use 4 bedrooms, and for even greater convenience, the residents get 2 bathrooms with separate toilets. A centrally located living room with large glazing gives you the opportunity to enjoy the beautiful view outside the window.







# Surprisingly different

On one hand a covered porch welcomes guests and protects them from rain. On the other hand, the interiors are a unique layout of rooms, modeled on an apartment with two bedrooms and a living room. The advantage will be a separate bathroom with a toilet.



































# 2 times more benefits

Hotel Solution is an excellent proposition addressed to accommodation bases such as camping parks, holiday resorts or even hotels. Two independent, exclusive apartments in one module at the same time provide a comfortable accommodation for two families, without taking up too much space on the premises.



























# Perfect for business

The offer of houses is aimed at camping parks, but also individual recipients. A well-thought-out form, dressed in high-class materials, allows the houses from the Camping Solution collection to stand out from other houses.

































The Tourist Formula is intended mainly for the needs of expanding the accommodation base of tourist facilities. This solution will