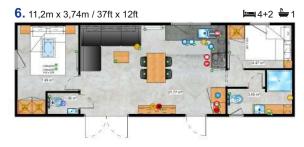

#### A house for the family - a happy family.

The Korfu model is able to accommodate up to 8 people and the appropriately designed ergonomic layout of the rooms perfectly divides the space of daily use from cozy bedrooms. In the living room, thanks to the fully glazed gable wall, home users can enjoy a bright interior, finished with top-class materials.