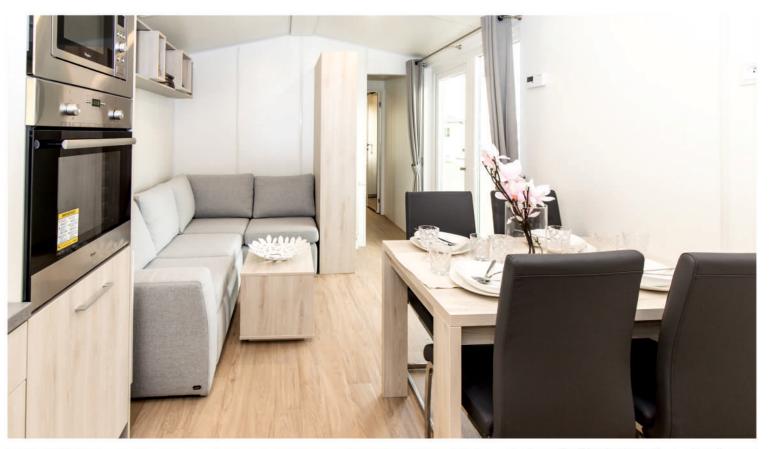

All the features of the PAG project provides all the comfort that can be expected from a home. The original shape is distinguished by a completely glazed, protruding gable wall, thus increasing the space in the living room.







The division of the house into a living area and a night area is the main advantage of the Santorini project. Additionally, the introduction of a delicate stylistic treatment allowed to go beyond the standard of classic mobile homes.











## "L" like Love

A house with an unusual form but still a mobile home. Transported in two elements and connected on the plot, the Tahiti model is a perfect solution for plots with difficult access. The ease of maneuvering with smaller modules will allow you to place the house, e.g. among trees.





































The offer is aimed mainly at the Scandinavian markets. The wall insulation system used allows for comfortable use of the house in extremely difficult weather conditions throughout the year. The modern shape will work great both among urban architecture and outside the city, and an exceptionally beautiful living space with matching materials and elements of equipment will ensure comfort of use.

























The Grande Leone collection of mobile homes is a tribute to the needs of houses with a small external size, but large enough inside to comfortably accommodate the whole family. Thanks to its small dimensions, it is an exceptionally practical model. It will be perfect where there is no place to build a larger house, allowing you to enjoy the charms of rest