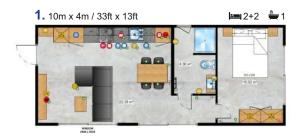

# "Small" with great character

A project from a collection of houses with smaller dimensions. Despite the area of 32m2, it offers 6 sleeping places with full functionality. Designed for use on small, inaccessible plots, thus an ideal proposition for a camping.