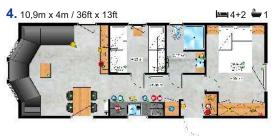

#### A house for the family - a happy family.

The Korfu model is able to accommodate up to 8 people and the appropriately designed ergonomic layout of the rooms perfectly divides the space of daily use from cozy bedrooms. In the living room, thanks to the fully glazed gable wall, home users can enjoy a bright interior, finished with top-class materials.