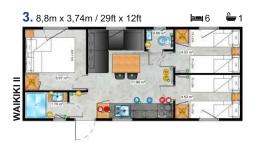

#### A house for the family - a happy family.

The Korfu model is able to accommodate up to 8 people and the appropriately designed ergonomic layout of the rooms perfectly divides the space of daily use from cozy bedrooms. In the living room, thanks to the fully glazed gable wall, home users can enjoy a bright interior, finished with top-class materials.