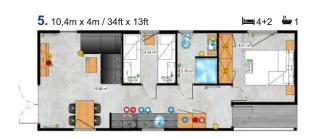

ty of light that comes through 2 patio doors. The kitchenette gently goes beyond the living room area, allowing you to get even more space for the everyday rest.







#### Deep breath with a beautiful view

The project is created towards wonderful landscapes. The terrace will allow you to enjoy a beautiful view every morning. The layout of the rooms is another advantage of the Hollum model. The corridor leading to the living room, two bedrooms and a separate toilet is a combination that will appeal to everyone.







An integrated, covered terrace that will allow you to enjoy relaxation in the fresh air is what distinguishes the Madera house collection. Inside you will find everything necessary. The layout of the rooms has been planned in a thoughtful and practical form.



















## Surprisingly, thought out

A House made in modular technology is distinguished by the precision of the proper use of the usable space. A living room with a kitchen, two big bedrooms and a bathroom with a big shower cabin on an area of 30 m2 is a challenge for every architect.





































#### A little hero of great opportunities

A family house that only looks small from the outside. The interior of the Lazur model often covers more than houses of much larger sizes. It has 3 functional rooms, and to improve the convenience of everyday use, the bathroom and toilet are two separate rooms.









#### All in one

Another house proposal with an integrated terrace. The layout of the rooms looks more like a small apartment than a house on wheels. A person's toil