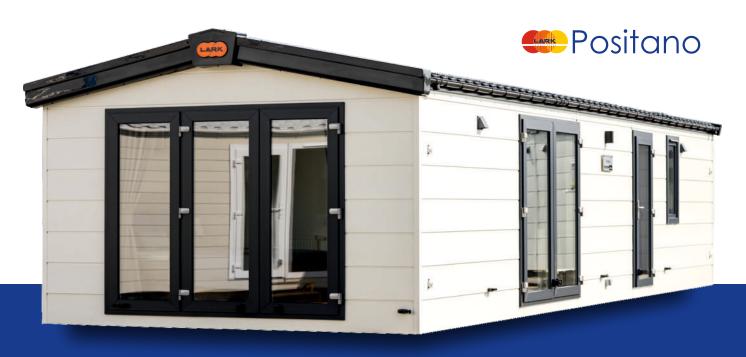

# Simple form, but unusual solutions

From the outside, Positano presents the calm lines of the house, while inside, it offers a bold and practical layout. The master bedroom is effectively separated from the children's bedroom by a spacious living room, allowing privacy during "hot" nights. An additional advantage is the window with access to the terrace directly from the bedroom.