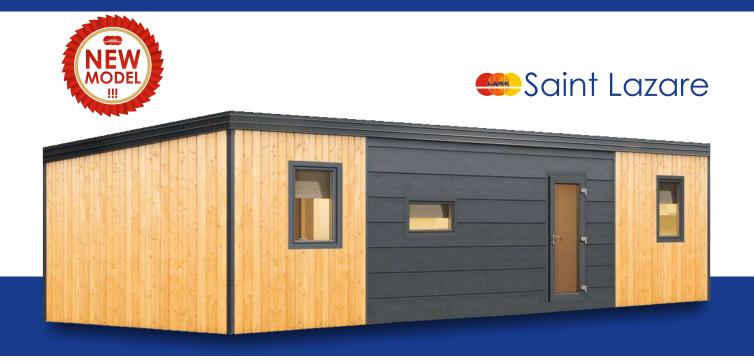

| Saint Raphael       | 111 |
|---------------------|-----|
| Saint Lazare        | 112 |
| Sainte Marie Senior | 112 |
| Saint Nazareth      | 113 |
| Saint Marc          | 113 |
| Hotel Solution      | 114 |
| Camping Solution    | 118 |
| Touristic Solution  | 122 |
| Mobile Office       | 125 |
| Meeting Room        | 129 |
| Canteen             | 131 |
| Normobaric Chamber  | 132 |
| Lark Golf Club      | 133 |
| Standard Equipment  | 134 |
| Extra Equipment     | 135 |
| Finishes Guide      | 136 |
| Warranty            | 152 |
| Other products      | 153 |