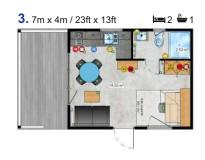

ere is no place to build a larger house, allowing you to enjoy the charms of rest on any plot.

#### A small house, and it enjoys

Picollo Leoneis one of the smaller houses in the LARK offer. On an area of almost 20 m2, thanks to the well-thought-out ergonomics of the room layout, it was possible to fit a lot. Thanks to its small external dimensions, it is an exceptionally practical model. It will do great where there is no room for a larger house. Fully equipped sanitary rooms, spacious bedroom and, above all, the quality of materials and finishes as in a high-class apartment.

























The smallest houses in the Lark offer, but extremely functional. Even 16m2, while maintaining full functionality, allows you to enjoy the comfort and relax wherever you want.



















#### Twice as practical

2 apartments in one module in a very interesting and practical configuration. Twin Pod has been designed so that the entrances are on opposite sides of the house, which allows you to forget that the building is divided into two independent parts.



























# Use of the roof area

The first mobile home with roof terrace project in the world. A mobile home where the roof area has been used for a recreational terrace where, for example, an electric grill and garden furniture can be used for relaxation. There is also a version with a lower terrace to choose from.









## Connection gives more possibilities

Thanks to the modern system of connecting modules, the imagination of Lark's engineers allow us to present the literally unprecedented shap