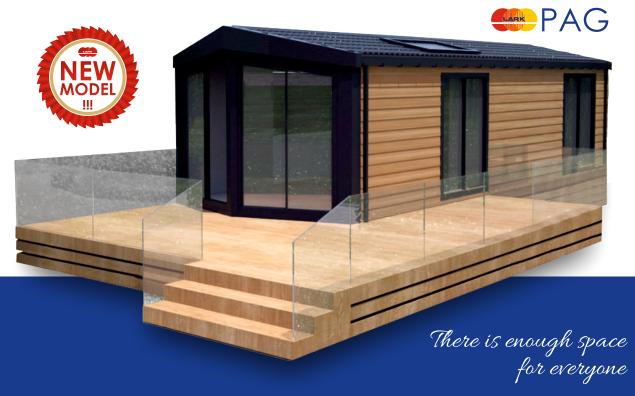

All the features of the PAG project provides all the comfort that can be expected from a home. The original shape is distinguished by a completely glazed, protruding gable wall, thus increasing the space in the living room.