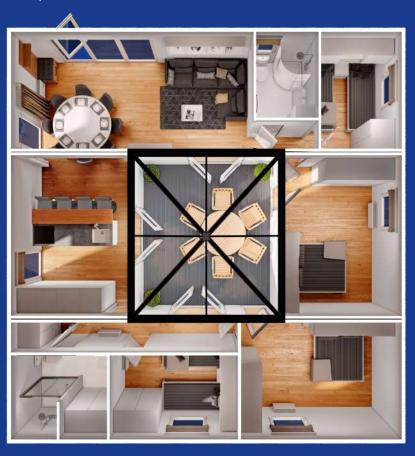

## Connection gives more possibilities

Thanks to the modern system of connecting modules, the imagination of Lark's engineers allow us to present the literally unprecedented shape of the mobile home. Independent elements arranged in a very thoughtful way open the way to configure new projects of single or multi-family houses.

## Yes, it's still a mobile home

The ability to combine individual elements of the house allows you to create unusual forms. Each part of the house has its own, independent chassis, making it easier than ever to drive the house onto the plot.

Combining two modules in the shape of the letter L allowed maximum use of space, so you can get the impression that this is a much larger house. With as many as 3 pairs of huge sliding doors, the interior of the home opens up to