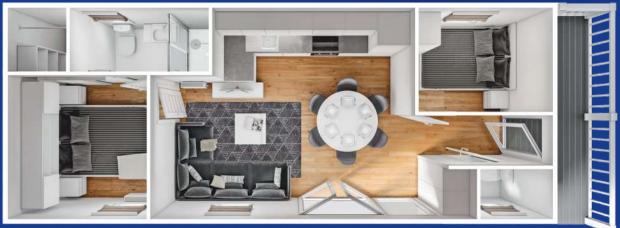

## Apartment in a modern style

An elegant apartment characteristic for its external stylistic details and a covered terrace. Inside, there is a spacious bedroom and a living room, which makes it an ideal house for two.