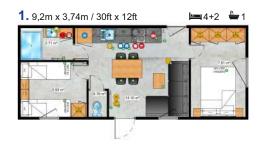

- Distinctive, smooth and matt surface
- Long-lasting protection
- High resistance to scores and scratches
- Easy care
- Higher abrasion resistance

Noviclean is a protection for the surface layer, which provides resistance to scratches, facilitates care and protects against dirt and chemicals.