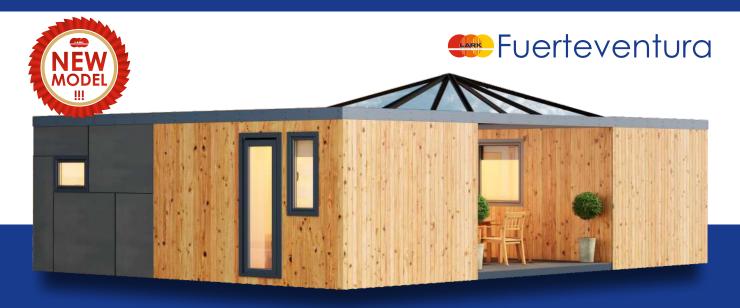

| Small Pod Terrace       | 8   |
|-------------------------|-----|
| Twin Pod                | 8   |
| Malta                   | 8   |
| Malta Roof Terrace      | 8   |
| Malta Terrace           | 8   |
| Lanzarote               | 9   |
| Fuerteventura           | 92  |
| Mallorca                | 9   |
| Menorca                 | 94  |
| G-SPOT                  | 9   |
| Modern                  | 9   |
| Popular                 | 97  |
| Hollum                  | 98  |
| Hollum Terrace          | 9   |
| Madera Terrace          | 100 |
| Möwe                    |     |
| Lazur                   | 10  |
| Lazur Terrace           | 107 |
| Saint Michel            | 108 |
| Sainte Maxime           | 109 |
| Saint Malo              |     |
| Saint Laurent           | 110 |
| Sainte Marie Senior Lux | 111 |