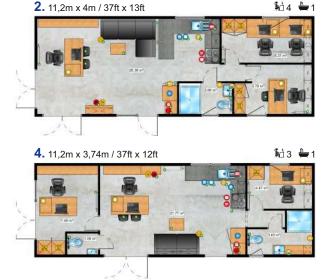

# More business opportunities

The Mobile Office series offers a completely new direction and business opportunities. Now you can run your business where you need it. There are many applications for the Mobile Office module. Additionally, the client can configure office workstations according to his needs. Attention to detail and quality of workmanship make the mobile office look great from the very entrance, and the modern design on the outside will focus and attract everyone's attention.

# Mobile conference center

Comprehensively, Lark's offer behind the collection of offices has been expanded to include houses intended for conference rooms, training rooms or science classes. There are as many applications for a Meetingroom as there are needs. The possibility of personalizing the equipment allows the facility to be adapted to all needs.