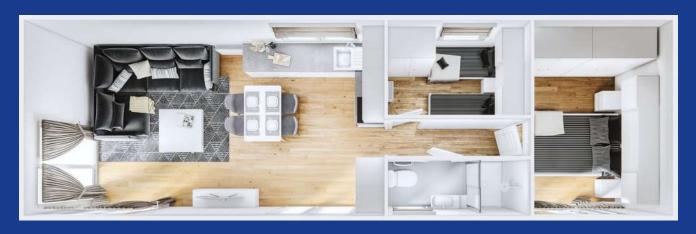

# A beautiful view without limits

Chios is a calm and classic project with a delicate touch of modern style. Thanks to a large, corner terrace window, a very bright living area perfectly combines with a modern and functional kitchenette. In the sleeping area, the Chios series offers a solution of 2 or 3 bedrooms, so it is a proposal for two but also for the whole family.

Chios Senior Apartment for seniors but not only For even greater comfort in cooking, the kitchen has been subtly integrated into a wide pasage, becoming at the same time another room. The bathroom, corridor and internal doors of the Chios Senior model have been designed to facilitate daily use of the house for people with reduced mobility. Thus, each user will appreciate the comfort and space being the major advantage.