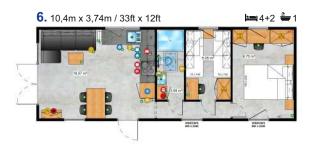

#### A house for the family - a happy family.

The Korfu model is able to accommodate up to 8 people and the appropriately designed ergonomic layout of the rooms perfectly divides the space of daily use from cozy bedrooms. In the living room, thanks to the fully glazed gable wall, home users can enjoy a bright interior, finished with top-class materials.