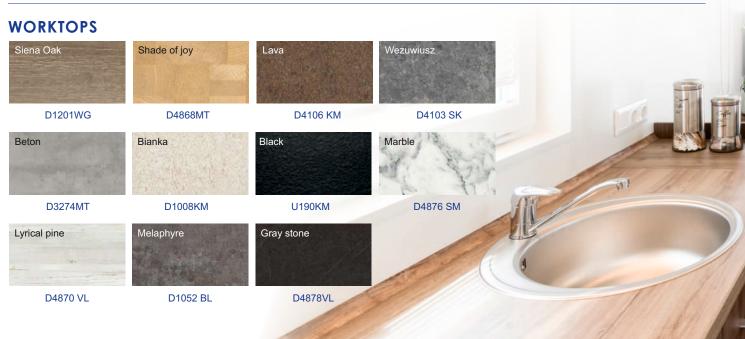

### **CLADDING**

The cladding combines aesthetic and functional values. The cladding material is extremely durable and resistant to changing weather conditions, does not require regular maintenance, does not fade and does not deform under the influence of sunliaht and temperature.

### **SVP** collection

It is a perfect solution for the facade of mobile homes. It looks great, lasts years and the most important it is resistant to changing weather conditions. SVP collection does not require additional care and refreshing throughtout its service life. SVP cladding is dedicated to Luxury Budget models.

UNICOLOR: colour range

Cembrit Solid is a range of 18 intense colours with matching surface and base board colour. Incorporating the most popular shades with some accents for highlighting your façade, Cembrit Solid rear ventilated rainscreen cladding offers a reliable, long lasting rainscreen with choice for creative designers. It will never let you down.

Cembrit Solid literally has you covered to the core. With this board, a word is a word. A colour is a colour. And solid means solid. It is the colourful edge to your building design and provides a calm expression from every angle thanks to its through-coloured qualities. Small scratches and marks will remain practically invisible as the year's pass - maintaining its strong, but the subtle expression and living up to its name

ZIERER - Textured panels resemble a hammer-dressed slate surface. Their geometric form allows them to be used anywhere, because the vertical joints can be either aligned or offset. But whether aligned or offset, the result is always harmonious.