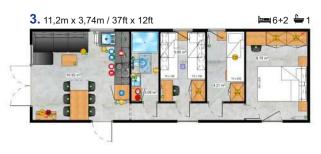

#### A house for the family - a happy family.

The Korfu model is able to accommodate up to 8 people and the appropriately designed ergonomic layout of the rooms perfectly divides the space of daily use from cozy bedrooms. In the living room, thanks to the fully glazed gable wall, home users can enjoy a bright interior, finished with top-class materials.