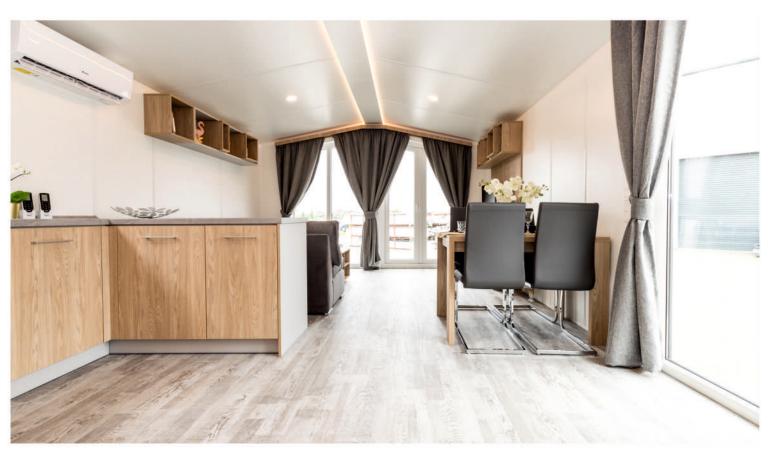

# A beautiful view without limits

Chios is a calm and classic project with a delicate touch of modern style. Thanks to a large, corner terrace window, a very bright living area perfectly combines with a modern and functional kitchenette. In the sleeping area, the Chios series offers a solution of 2 or 3 bedrooms, so it is a proposal for two but also for the whole family.

Chios Senior Apartment for seniors but not only For even greater comfort in cooking, the kitchen has been subtly integrated into a wide pasage, becoming at the same time another room. The bathroom, corridor and internal doors of the Chios Senior model have been designed to facilitate daily use of the house for people with reduced mobility. Thus, each user will appreciate the comfort and space being the major advantage.