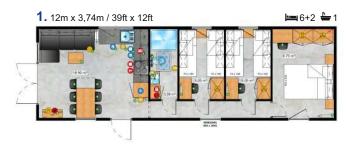

#### A house for the family - a happy family.

The Korfu model is able to accommodate up to 8 people and the appropriately designed ergonomic layout of the rooms perfectly divides the space of daily use from cozy bedrooms. In the living room, thanks to the fully glazed gable wall, home users can enjoy a bright interior, finished with top-class materials.