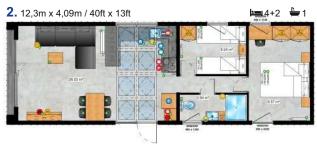

## Capri is Lark's flagship model.

The unprecedented design impresses from the very first moment. The modern facade in combination with a slope window cutting through the roof

elevates this model to the top of innovative architecture. Capri means luxury and prestige. A model that is above average and a source of pride.