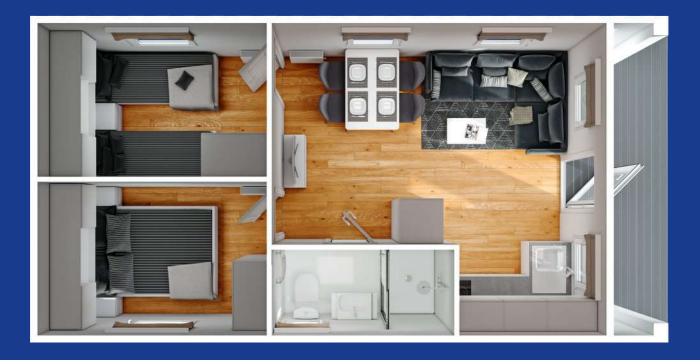

you to enjoy a beautiful view every morning. The layout of the rooms is another advantage of the Hollum model. The corridor leading to the living room, two bedrooms and a separate toilet is a combination that will appeal to everyone.







An integrated, covered terrace that will allow you to enjoy relaxation in the fresh air is what distinguishes the Madera house collection. Inside you will find everything necessary. The layout of the rooms has been planned in a thoughtful and practical form.



















## Surprisingly, thought out

A House made in modular technology is distinguished by the precision of the proper use of the usable space. A living room with a kitchen, two big bedrooms and a bathroom with a big shower cabin on an area of 30 m2 is a challenge for every architect.





































#### A little hero of great opportunities

A family house that only looks small from the outside. The interior of the Lazur model often covers more than houses of much larger sizes. It has 3 functional rooms, and to improve the convenience of everyday use, the bathroom and toilet are two separate rooms.









#### All in one

Another house proposal with an integrated terrace. The layout of the rooms looks more like a small apartment than a house on wheels. A person's toilet will also be a big advantage. Lazur is a small project that offers a lot of possibilities.









### Area used up to the maximum

A design that is distinguished primarily by the number of bedrooms. 8 people can comfortably use 4 bedrooms, and for even greater convenience, the re