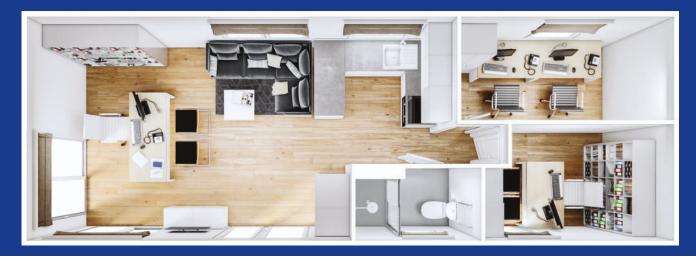

# More business opportunities

The Mobile Office series offers a completely new direction and business opportunities. Now you can run your business where you need it. There are many applications for the Mobile Office module. Additionally, the client can configure office workstations according to his needs. Attention to detail and quality of workmanship make the mobile office look great from the very entrance, and the modern design on the outside will focus and attract everyone's attention.

# Mobile conference center

Comprehensively, Lark's offer behind the collection of offices has been expanded to include houses intended for conference rooms, training rooms or science classes. There are as many applications for a Meetingroom as there are needs. The possibility of personalizing the equipment allows the facility to be adapted to all needs.