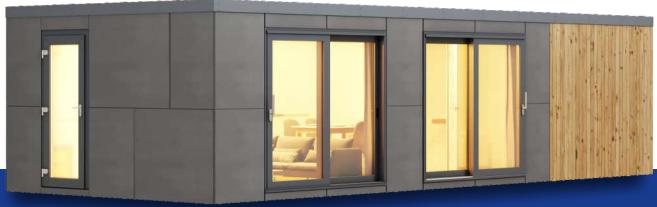

# "Small" with great character

A project from a collection of houses with smaller dimensions. Despite the area of 32m2, it offers 6 sleeping places with full functionality. Designed for use on small, inaccessible plots, thus an ideal proposition for a camping.