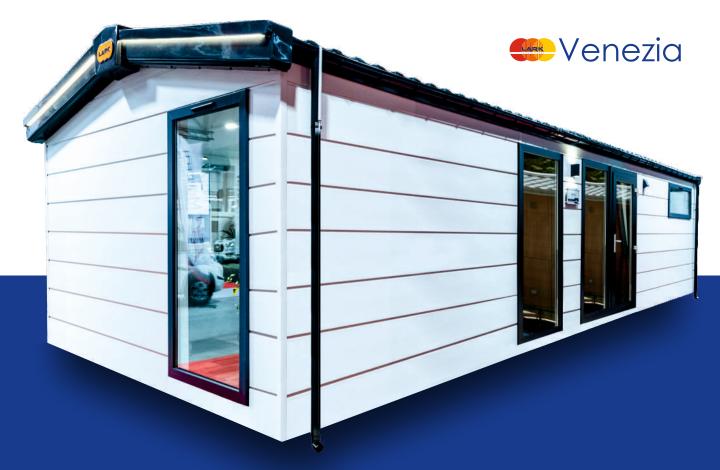

#### The character of a Venetian street

Entering the house, right from the start we are welcomed by a glazed living room with a large corner sofa, which encourages the whole family to spend free time together. The corridor with the kitchen leads us straight into the spacious bedroom with direct access to the terrace. The corridor with the kitchen leads us straight to the spacious bedroom with direct access to the terrace.