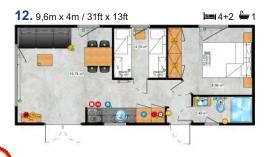

# A beautiful view without limits

Chios is a calm and classic project with a delicate touch of modern style. Thanks to a large, corner terrace window, a very bright living area perfectly combines with a modern and functional kitchenette. In the sleeping area, the Chios series offers a solution of 2 or 3 bedrooms, so it is a proposal for two but also for the whole family.