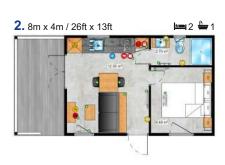

The smallest houses in the Lark offer, but extremely functional. Even 16m2, while maintaining full functionality, allows you to enjoy the comfort and relax wherever you want.