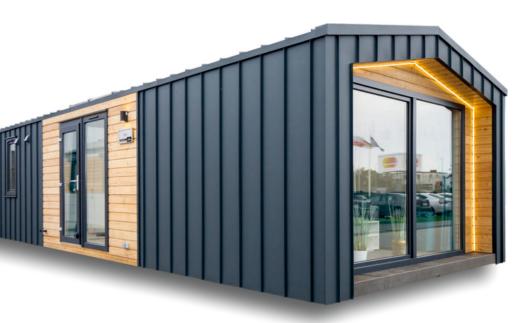

## Capri is Lark's flagship model.

The unprecedented design impresses from the very first moment. The modern facade in combination with a slope window cutting through the roof

elevates this model to the top of innovative architecture. Capri means luxury and prestige. A model that is above average and a source of pride.