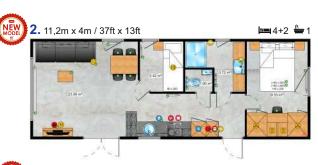

# A beautiful view without limits

Chios is a calm and classic project with a delicate touch of modern style. Thanks to a large, corner terrace window, a very bright living area perfectly combines with a modern and functional kitchenette. In the sleeping area, the Chios series offers a solution of 2 or 3 bedrooms, so it is a proposal for two but also for the whole family.

Chios Senior Apartment for seniors but not only For even greater comfort in cooking, the kitchen has been subtly integrated into a wide pasage, becoming at the same time another room. The bathroom, corridor and internal doors of the Chios Senior model have been designed to facilitate daily use of the house for people with reduced mobility. Thus, each user will appreciate the comfort and space being the major advantage.