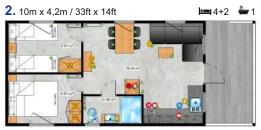

# When you expect even more

Traditional, elegant and unusual. The use of many architectural flavors definitely distinguishes the Lido model from other houses. The exceptionally lit illuminated kitchen area is conected with the living room space and a beautiful view coming through large terrace windows.