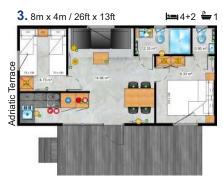

All the features of the PAG project provides all the comfort that can be expected from a home. The original shape is distinguished by a completely glazed, protruding gable wall, thus increasing the space in the living room.