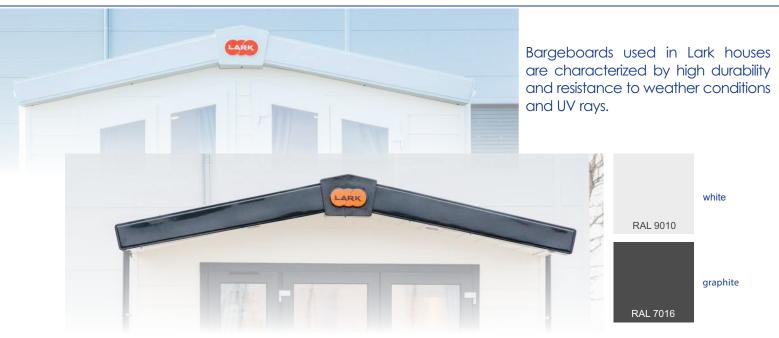

tance to the destructive effects of mold, fungi and adverse weather conditions, as well as high mechanical strength.









## **CLASSIC LOOK AND MODERN FORM**

Standing seam roof panels is a solution drawing on the traditional roofing method "on the rabbet", in which tongue-and-groove panels are fitted together. The need for innovation lead Blachotrapez to design the product in such a way that it features a number of improvements - a Retro roof panel with a standing seam. Functionality, speed, and simplicity of assembly were combined with the unique appearance of the product that meets the best standards of aesthetics.





For models with a flat roof, we use EPDM membrane, which ensures full water resistance and several decades of durability, even in extremely difficult conditions.







The multi-chamber construction provides high thermal and acoustic insulation.

### **WINDOWS**

- Increased mechanical strength while maintaining transparency and shape after shattering;
- · Lack of dangerous fragments when breaking glass;
- Resistance to the effects of force burglary;
- 5-chamber design and embedding depth of 70mm provide optimal thermal and acoustic insulation (up to UV = 1.1 W/m2K)
- Improvement of acoustic insulation in combination with thermal insulation glass;
- Using PVB film, it is possible to limit ultraviolet radiation.
- A large chamber for reinforcement guarantees proper statics
- Estaesthetic and invisible glazing gaskets
- The 15-degree frame and sash edge bevel ensures optimal water drainage
- 13 mm offset of the fittings groove axis from the edge of the