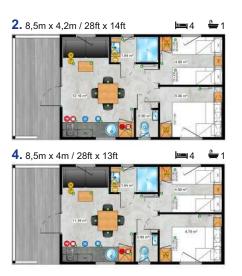

#### A little hero of great opportunities

A family house that only looks small from the outside. The interior of the Lazur model often covers more than houses of much larger sizes. It has 3 functional rooms, and to improve the convenience of everyday use, the bathroom and toilet are two separate rooms.

#### All in one

Another house proposal with an integrated terrace. The layout of the rooms looks more like a small apartment than a house on wheels. A person's toilet will also be a big advantage. Lazur is a small project that offers a lot of possibilities.