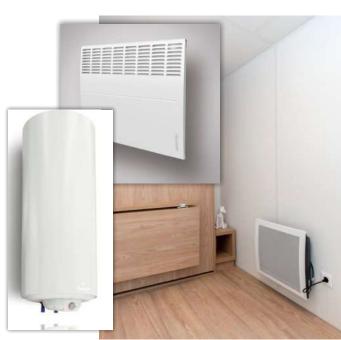

#### **ELECTRIC HEATING**

#### **WALL PANELS**

System of wall panels imitating ceramic tiles. Thanksto their properties, they are perfect for bathrooms, giving them a fresh and modern style.

The use of heating in the Lark mobile home will definitely improve its thermal parameters and will extend the season of use. Autumn evenings will be as pleasant as those in the middle of summer.