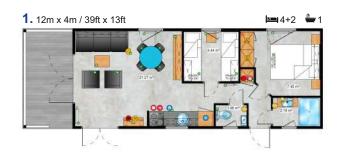

An integrated, covered terrace that will allow you to enjoy relaxation in the fresh air is what distinguishes the Madera house collection. Inside you will find everything necessary. The layout of the rooms has been planned in a thoughtful and practical form.