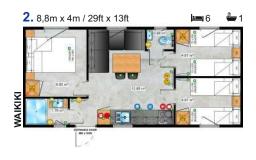

#### A house for the family - a happy family.

The Korfu model is able to accommodate up to 8 people and the appropriately designed ergonomic layout of the rooms perfectly divides the space of daily use from cozy bedrooms. In the living room, thanks to the fully glazed gable wall, home users can enjoy a bright interior, finished with top-class materials.