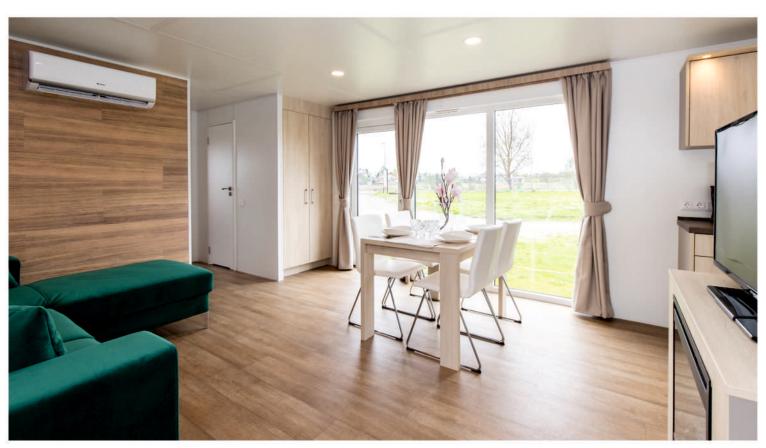

#### A favourite of many

A mobile home inspired by the classic British style, which does not lack many practical and modern solutions. Already from the entrance, we are welcomed by a bright, heavily glazed living room with direct access to the terrace, and two comfortable sofas encourage common conversations of the whole family and friends. The kitchen is distinguished by stylish and practical furniture and the dining table that can also serve as a kitchen island. The kitchen leads directly to the sleeping area of the house, where a cosy master bedroom is a real surprise. The wardrobe with a direct entrance to the bathroom functions as a spacious dressing room with a dressing table dedicated for ladies.