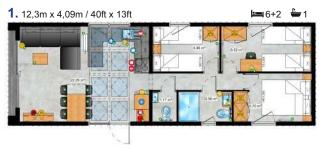

# A beautiful view without limits

Chios is a calm and classic project with a delicate touch of modern style. Thanks to a large, corner terrace window, a very bright living area perfectly combines with a modern and functional kitchenette. In the sleeping area, the Chios series offers a solution of 2 or 3 bedrooms, so it is a proposal for two but also for the whole family.