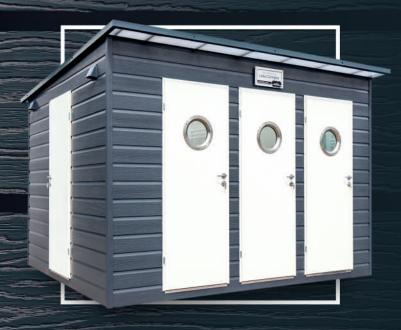

# LARK

SaniModule

Free-standing, multifunctional sanitary modules are the perfect equipment for camping parks. The use of high-class waterproof materials will allow you to enjoy the properties of such an excellent solution for a long time. SaniModule Lark offers the possibility of adapting the product to your own needs and expectations.