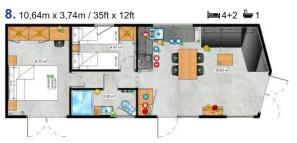

## Capri is Lark's flagship model.

The unprecedented design impresses from the very first moment. The modern facade in combination with a slope window cutting through the roof

elevates this model to the top of innovative architecture. Capri means luxury and prestige. A model that is above average and a source of pride.