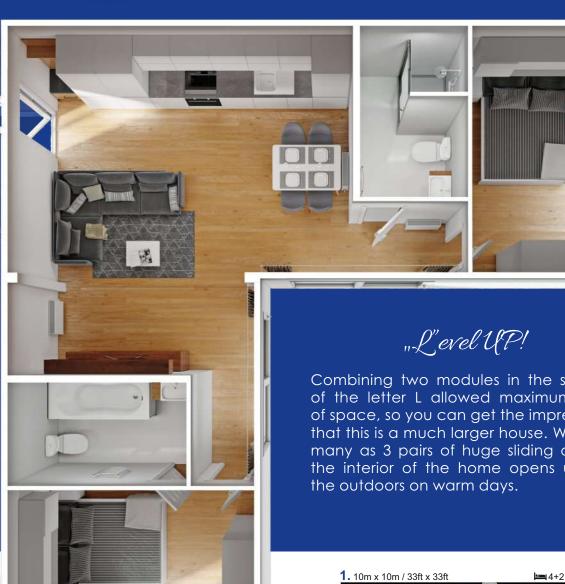

Combining two modules in the shape of the letter L allowed maximum use of space, so you can get the impression that this is a much larger house. With as many as 3 pairs of huge sliding doors, the interior of the home opens up to