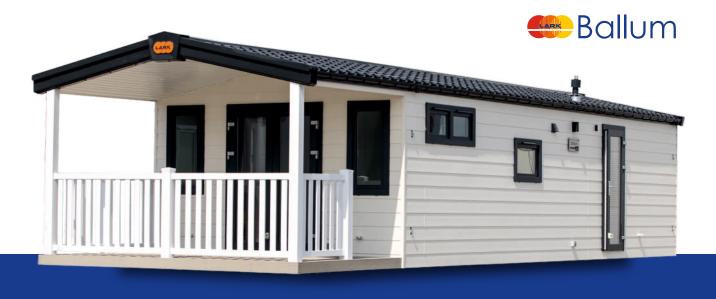

# Mobile home with a terrace? Why not!

Due to the covered, integrated terrace, Ballum is perfect for places where beautiful views can take your breath away, and its users love to spend time outdoors. The master bedroom with a comfortable double bed has a double wardrobe divided into a private space for a Lady and a Gentleman. Ballum is the perfect home away from the city where peace and quiet are a natural part of the landscape.