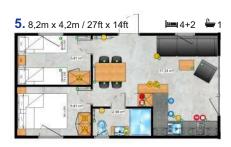

#### A space full of light

Hollum offers many configuration options, but the main feature of this project will be the space in the living room and the enormity of light that comes through 2 patio doors. The kitchenette gently goes beyond the living room area, allowing you to get even more space for the everyday rest.

#### Deep breath with a beautiful view

The project is created towards wonderful landscapes. The terrace will allow you to enjoy a beautiful view every morning. The layout of the rooms is another advantage of the Hollum model. The corridor leading to the living room, two bedrooms and a separate toilet is a combination that will appeal to everyone.

An integrated, covered terrace that will allow you to enjoy relaxation in the fresh air is what distinguishes the Madera house collection. Inside you will find everything necessary. The layout of the rooms has been planned in a thoughtful and practical form.