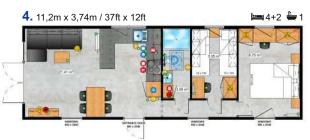

#### A house for the family - a happy family.

The Korfu model is able to accommodate up to 8 people and the appropriately designed ergonomic layout of the rooms perfectly divides the space of daily use from cozy bedrooms. In the living room, thanks to the fully glazed gable wall, home users can enjoy a bright interior, finished with top-class materials.