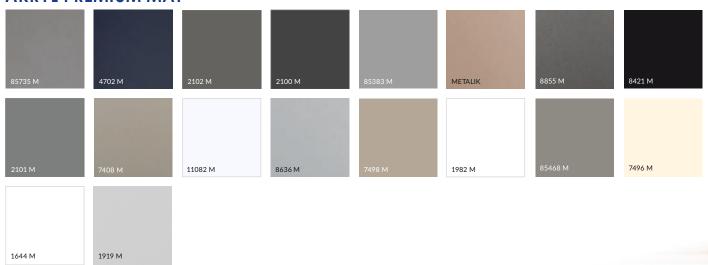

#### **AKRYL PREMIUM X**

High-gloss front panels on MDF board, with increased scratch, UV and chemical strength.

#### **AKRYL PREMIUM MAT**