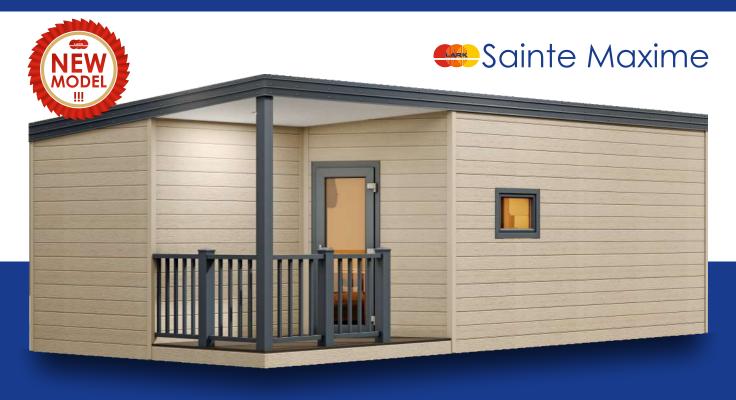

## **GUTTER SYSTEM**

The elements made of PVC are characterized by low weight, resistance to weather conditions, color durability confirmed by laboratory testing and aging tests performed in accordance with the requirements of the following standards: PN-EN 607: 2005, PN-EN 1462: 2005, PN-EN 12200-1: 2002.