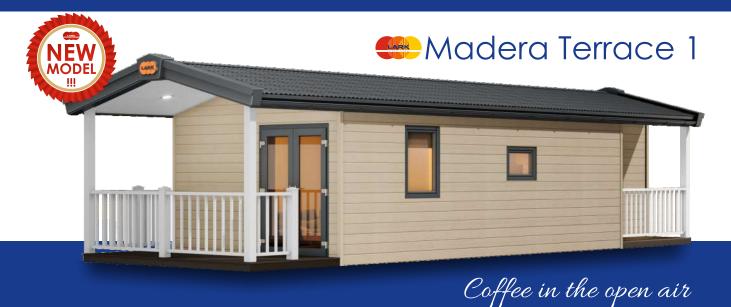

An integrated, covered terrace that will allow you to enjoy relaxation in the fresh air is what distinguishes the Madera house collection. Inside you will find everything necessary. The layout of the rooms has been planned in a thoughtful and practical form.