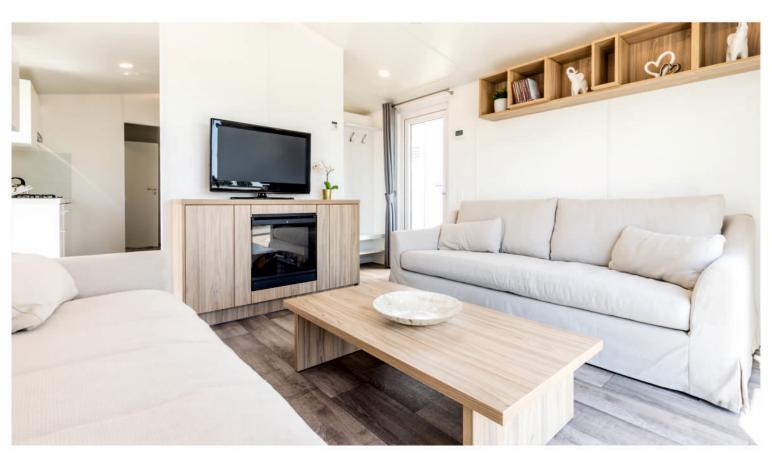

ome or a year-round apartment for the whole family.





























#### A favourite of many

A mobile home inspired by the classic British style, which does not lack many practical and modern solutions. Already from the entrance, we are welcomed by a bright, heavily glazed living room with direct access to the terrace, and two comfortable sofas encourage common conversations of the whole family and friends. The kitchen is distinguished by stylish and practical furniture and the dining table that can also serve as a kitchen island. The kitchen leads directly to the sleeping area of the house, where a cosy master bedroom is a real surprise. The wardrobe with a direct entrance to the bathroom functions as a spacious dressing room with a dressing table dedicated for ladies.























#### The sum of all advantages

Very interesting kitchen furniture with an island and a wardrobe, in which, after sliding the door, an additional worktop and a bar will appear in one. The corridor leads to the sleeping area with comfortable bedroom furniture.























#### The character of a Venetian street

Entering the house, right from the start we are welcomed by a glazed living room with a large corner sofa, which encourages the whole family to spend free time together. The corridor with the kitchen leads us straight into the spacious bedroom with direct access to the terrace. The corridor with the kitchen leads us straight to the spacious bedroom with direct access to the terrace.



























# "Small" with great character

A project fro