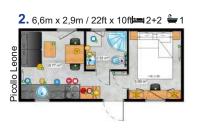

#### A small house, and it enjoys

Picollo Leoneis one of the smaller houses in the LARK offer. On an area of almost 20 m2, thanks to the well-thought-out ergonomics of the room layout, it was possible to fit a lot. Thanks to its small external dimensions, it is an exceptionally practical model. It will do great where there is no room for a larger house. Fully equipped sanitary rooms, spacious bedroom and, above all, the quality of materials and finishes as in a high-class apartment.