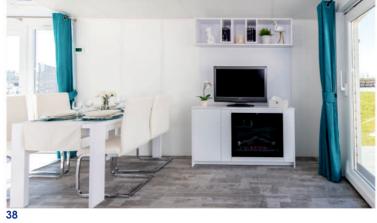

# #liveyourdream

FRIDGE WITH FREEZER

DISHWASHER WIDE (60cm)

DISHWASHER NARROW (45 cm)

WASHING MACHINE

INDUCTION / GAS HOB

OVEN

MICROWAVE

ELECTRIC BOILER
COMBI GAS BOILER

ELECTRIC FIRE

TV ANTENNA SOCKET

SOUND SYSTEM AND MP3 PLAYER

CLOTHES WARDROBE WITH SHELVES

WARDROBE WITH CLOTHES BAR

TV HANGER
TOILET PAPER HANGER

HANGER