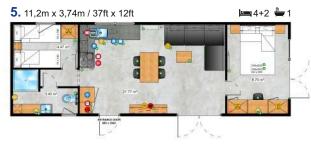

# Interesting use of unusual architectural solutions

Window on the gable wall gave the entire form an unprecedented shape, but most of all it significantly increased the living room area. In addition, the kitchen integrated into the hallway of the house became another room without losing its most important function.