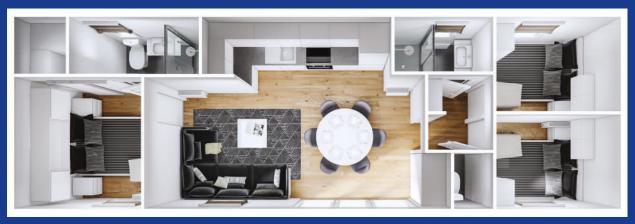

# Stylish elegant

An elegant and at the same time extremely practical apartment. Outside, a simple, modern line perfectly harmonizes with wood elements, informing about its prestigious character. The interior is all about thoughtful space. A wide passageway connects a spacious living room and a cozy and comfortable bedroom.

# Prestigious dandy

Another project inspired by the style of a modern barn, full of stylish accessories. A wide corridor with a kitchenette leads us from the entrance door to the living room, which allows you to keep maximum space in the living area. Terrace doors are used in the living room and bedroom, which allows you to enjoy the outside space at any time.