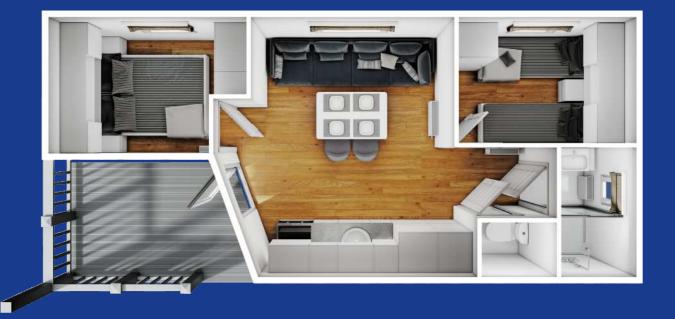

small apartment than a house on wheels. A person's toilet will also be a big advantage. Lazur is a small project that offers a lot of possibilities.









### Area used up to the maximum

A design that is distinguished primarily by the number of bedrooms. 8 people can comfortably use 4 bedrooms, and for even greater convenience, the residents get 2 bathrooms with separate toilets. A centrally located living room with large glazing gives you the opportunity to enjoy the beautiful view outside the window.







# Surprisingly different

On one hand a covered porch welcomes guests and protects them from rain. On the other hand, the interiors are a unique layout of rooms, modeled on an apartment with two bedrooms and a living room. The advantage will be a separate bathroom with a toilet.



































# 2 times more benefits

Hotel Solution is an excellent proposition addressed to accommodation bases such as camping parks, holiday resorts or even hotels. Two independent, exclusive apartments in one module at the same time provide a comfortable accommodation for two families, without taking up too much space on the premises.



























# Perfect for business

The offer of houses is aimed at camping parks, but also individual recipients. A well-thought-out form, dressed in high-class materials, allows the houses from the Camping Solution collection to stand out from other houses.

































The Tourist Formula is intended mainly for the needs of expanding the accommodation base of tourist facilities. This solution wil