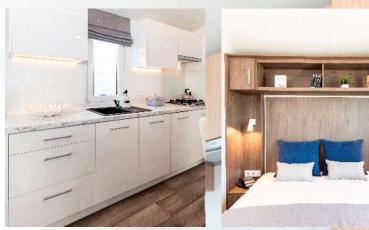

#### **Kitchen**

- Kitchen fronts White Acrylic (gloss)
- Dishwasher 45 cm
- Dishwasher 60 cm
- Washer dryer
- Integrated in furniture microwave oven
- Conglomerate sink
- Oven with microwave function

#### **Bedroom**

- 160x200 bed
- 180x200 bed
- 80x200 bed
- Murphy Bed
- TV point (complete)
- Upholstered headboards
- USB charger