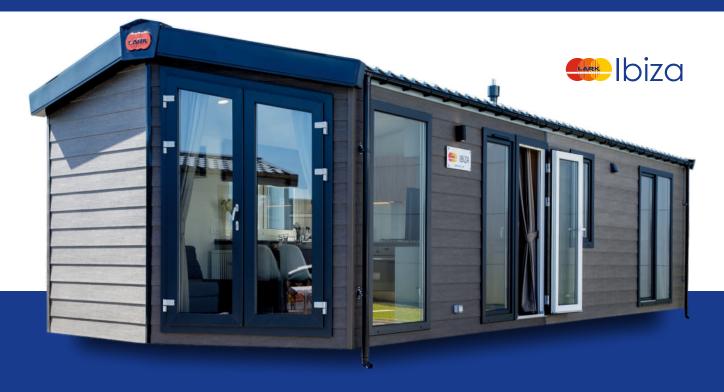

# Unusual form illuminated by natural light

The characteristic gable of the Ibiza model also has one important function. It significantly increases the space in the living room, and additionally gives it an original shape and style. The living area is effectively divided with the sleeping area, which allows you to enjoy the comfort of Ibiza during the day and at night.