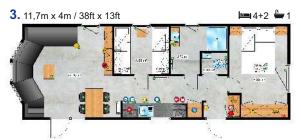

## Capri is Lark's flagship model.

The unprecedented design impresses from the very first moment. The modern facade in combination with a slope window cutting through the roof

elevates this model to the top of innovative architecture. Capri means luxury and prestige. A model that is above average and a source of pride.