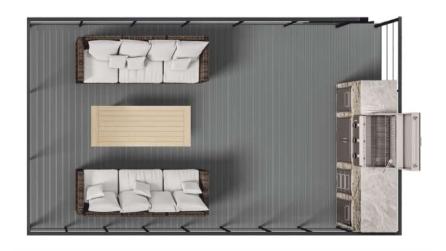

# "Small" with great character

A project from a collection of houses with smaller dimensions. Despite the area of 32m2, it offers 6 sleeping places with full functionality. Designed for use on small, inaccessible plots, thus an ideal proposition for a camping.