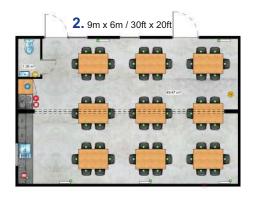

1. 8m x 3m / 26ft x 10ft

# Eating together gives you a boost

The Cantine complex is intended for places where there is not enough space for catering facilities: workplaces, campuses, dormitories. It will also be perfect as a restaurant or entertainment base.