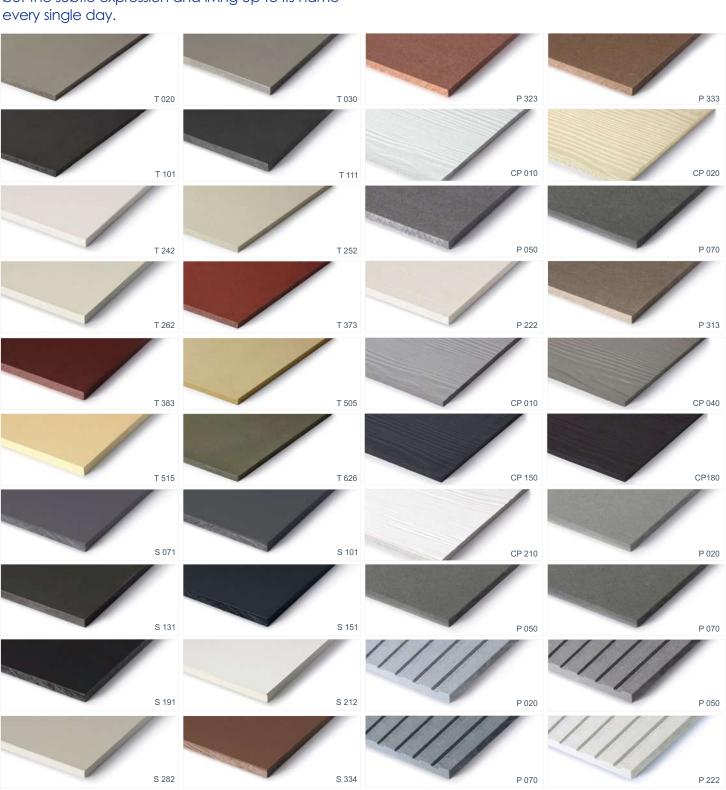

### **CLADDING**

The cladding combines aesthetic and functional values. The cladding material is extremely durable and resistant to changing weather conditions, does not require regular maintenance, does not fade and does not deform under the influence of sunliaht and temperature.

UNICOLOR: colour range

Cembrit Solid is a range of 18 intense colours with matching surface and base board colour. Incorporating the most popular shades with some accents for highlighting your façade, Cembrit Solid rear ventilated rainscreen cladding offers a reliable, long lasting rainscreen with choice for creative designers. It will never let you down.

Cembrit Solid literally has you covered to the core. With this board, a word is a word. A colour is a colour. And solid means solid. It is the colourful edge to your building design and provides a calm expression from every angle thanks to its through-coloured qualities. Small scratches and marks will remain practically invisible as the year's pass - maintaining its strong, but the subtle expression and living up to its name