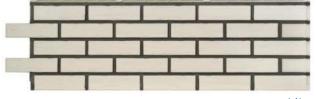

et you down.

Cembrit Solid literally has you covered to the core. With this board, a word is a word. A colour is a colour. And solid means solid. It is the colourful edge to your building design and provides a calm expression from every angle thanks to its through-coloured qualities. Small scratches and marks will remain practically invisible as the year's pass - maintaining its strong, but the subtle expression and living up to its name



ZIERER - Textured panels resemble a hammer-dressed slate surface. Their geometric form allows them to be used anywhere, because the vertical joints can be either aligned or offset. But whether aligned or offset, the result is always harmonious.







red



stone gray



anthracite



sandstone



pastel gray

**CLINKER STRUCTURE** 



yellow



red



white

#### WOOD STRUCTURE



anthracite





white

sand



stone gray



brown



signal gray

#### **EBONY**



**Rockpanel** Woods

ebony agate



ebony slate



ebony granite





ebony limestone ebony marble

Facade panels that give a fresh and exclusive look. They work great as a decorative element in combination with the classic Kerrafront.

OAK













**Thermory Ash** 



caramel oak

black oak

rhinestone oak

carbon oak

marble oak ceramic oak

### **NATURAL CLADDING**

Siberian larch is a wood with small annual increments, extremely durable. It is characterized by considerable natural resistance to the destructive effects of mold, fungi and adverse weather conditions, as well as high mechanical strength.









## **CLASSIC LOOK AND MODERN FORM**

Standing seam roof p