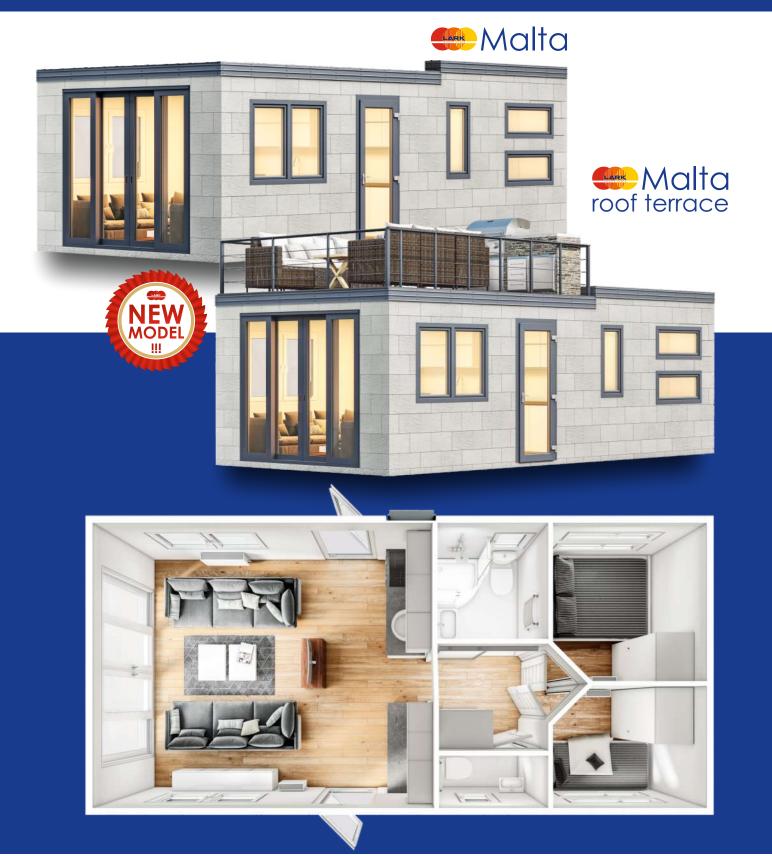

# Use of the roof area

The first mobile home with roof terrace project in the world. A mobile home where the roof area has been used for a recreational terrace where, for example, an electric grill and garden furniture can be used for relaxation. There is also a version with a lower terrace to choose from.