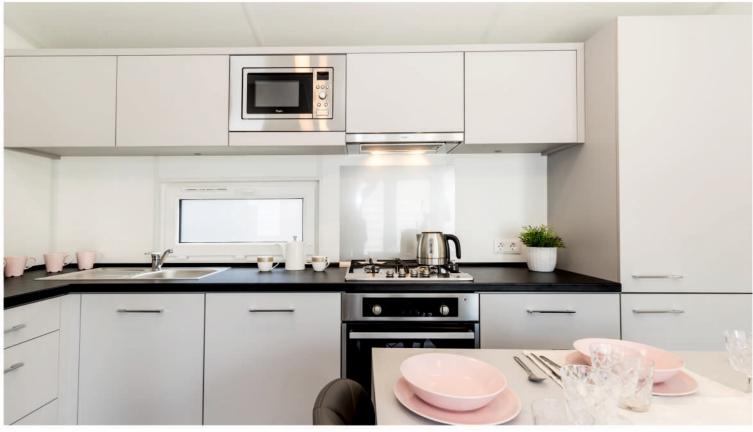

#### **Kitchen**

- Kitchen fronts White Acrylic (gloss)
- Dishwasher 45 cm
- Dishwasher 60 cm
- Washer dryer
- Integrated in furniture microwave oven
- Conglomerate sink
- Oven with microwave function