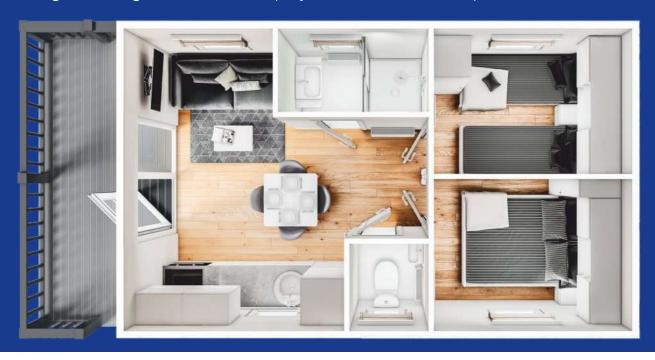

#### A little hero of great opportunities

A family house that only looks small from the outside. The interior of the Lazur model often covers more than houses of much larger sizes. It has 3 functional rooms, and to improve the convenience of everyday use, the bathroom and toilet are two separate rooms.

#### All in one

Another house proposal with an integrated terrace. The layout of the rooms looks more like a small apartment than a house on wheels. A person's toilet will also be a big advantage. Lazur is a small project that offers a lot of possibilities.