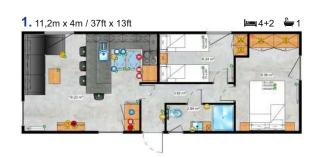

#### The character of a Venetian street

Entering the house, right from the start we are welcomed by a glazed living room with a large corner sofa, which encourages the whole family to spend free time together. The corridor with the kitchen leads us straight into the spacious bedroom with direct access to the terrace. The corridor with the kitchen leads us straight to the spacious bedroom with direct access to the terrace.