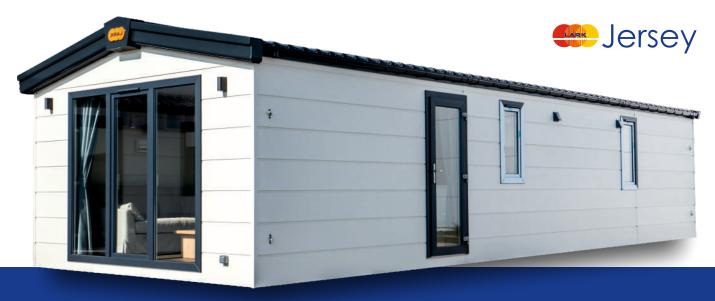

# Stylish elegant

An elegant and at the same time extremely practical apartment. Outside, a simple, modern line perfectly harmonizes with wood elements, informing about its prestigious character. The interior is all about thoughtful space. A wide passageway connects a spacious living room and a cozy and comfortable bedroom.

# Prestigious dandy

Another project inspired by the style of a modern barn, full of stylish accessories. A wide corridor with a kitchenette leads us from the entrance door to the living room, which allows you to keep maximum space in the living area. Terrace doors are used in the living room and bedroom, which allows you to enjoy the outside space at any time.