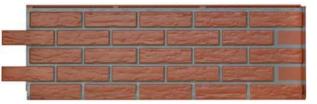

red

stone gray

anthracite

sandstone

pastel gray

**CLINKER STRUCTURE** 

yellow

red