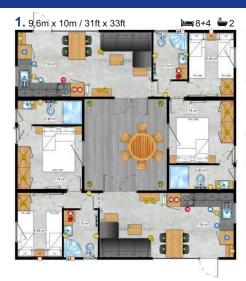

## Connection gives more possibilities

Thanks to the modern system of connecting modules, the imagination of Lark's engineers allow us to present the literally unprecedented shape of the mobile home. Independent elements arranged in a very thoughtful way open the way to configure new projects of single or multi-family houses.

## Yes, it's still a mobile home

The ability to combine individual elements of the house allows you to create unusual forms. Each part of the house has its own, independent chassis, making it easier than ever to drive the house onto the plot.

Combining two modules in the shape of the letter L allowed maximum use of space, so you can get the impression that this is a much larger house. With as many as 3 pairs of huge sliding doors, the interior of the home opens up to