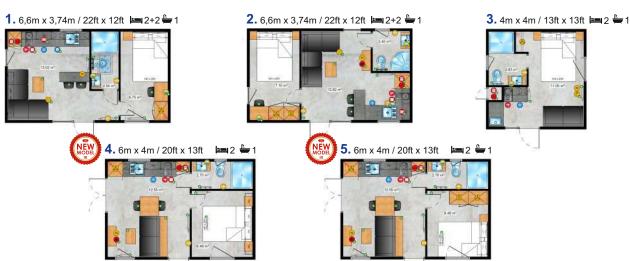

ect where there is no place to build a larger house, allowing you to enjoy the charms of rest on any plot.

#### A small house, and it enjoys

Picollo Leoneis one of the smaller houses in the LARK offer. On an area of almost 20 m2, thanks to the well-thought-out ergonomics of the room layout, it was possible to fit a lot. Thanks to its small external dimensions, it is an exceptionally practical model. It will do great where there is no room for a larger house. Fully equipped sanitary rooms, spacious bedroom and, above all, the quality of materials and finishes as in a high-class apartment.

























The smallest houses in the Lark offer, but extremely functional. Even 16m2, while maintaining full functionality, allows you to enjoy the comfort and relax wherever you want.



















#### Twice as practical

2 apartments in one module in a very interesting and practical configuration. Twin Pod has been designed so that the entrances are on opposite sides of the house, which allows you to forget that the building is divided into two independent parts.



























# Use of the roof area

The first mobile home with roof terrace project in the world. A mobile home where the roof area has been used for a recreational terrace where, for example, an electric grill and garden furniture can be used for relaxation. There is also a version with a lower terrace to choose from.









## Connection gives more possibilities

Thanks to the modern system of connecting modules, the imagination of Lark's engineers allow us to present the literally unprec