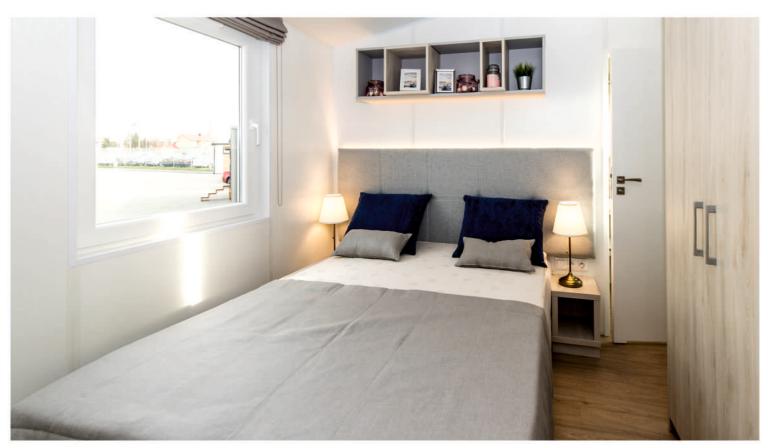

#### **Bedroom**

- 160x200 bed
- 180x200 bed
- 80x200 bed
- Murphy Bed
- TV point (complete)
- Upholstered headboards
- USB charger