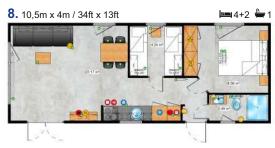

# Form follows function

Functionality was the main priority in this project. A wide corridor and a very large space in the living room allow a lot of freedom. A characteristic element of the Texel model is integrating the kitchen into the passage way, thus becoming a separate room.