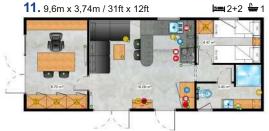

# Unusual form illuminated by natural light

The characteristic gable of the Ibiza model also has one important function. It significantly increases the space in the living room, and additionally gives it an original shape and style. The living area is effectively divided with the sleeping area, which allows you to enjoy the comfort of Ibiza during the day and at night.