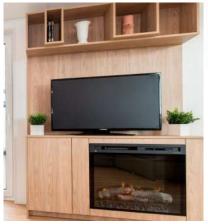

### Living room

- 1.6KW electric fireplace
- Folding table for 6 people
- Folded out sofa sleeping function
- MP3 wireless sound system
- Dining chair / pc.