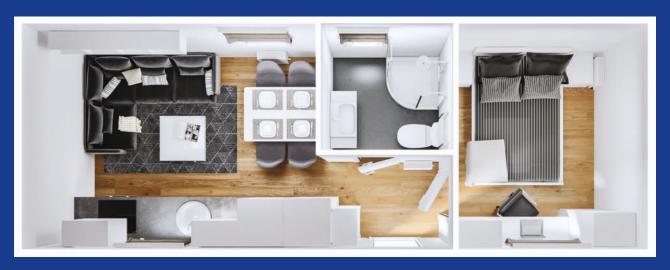

The Grande Leone collection of mobile homes is a tribute to the needs of houses with a small external size, but large enough inside to comfortably accommodate the whole family. Thanks to its small dimensions, it is an exceptionally practical model. It will be perfect where there is no place to build a larger house, allowing you to enjoy the charms of rest on any plot.

#### A small house, and it enjoys

Picollo Leoneis one of the smaller houses in the LARK offer. On an area of almost 20 m2, thanks to the well-thought-out ergonomics of the room layout, it was possible to fit a lot. Thanks to its small external dimensions, it is an exceptionally practical model. It will do great where there is no room for a larger house. Fully equipped sanitary rooms, spacious bedroom and, above all, the quality of materials and finishes as in a high-class apartment.