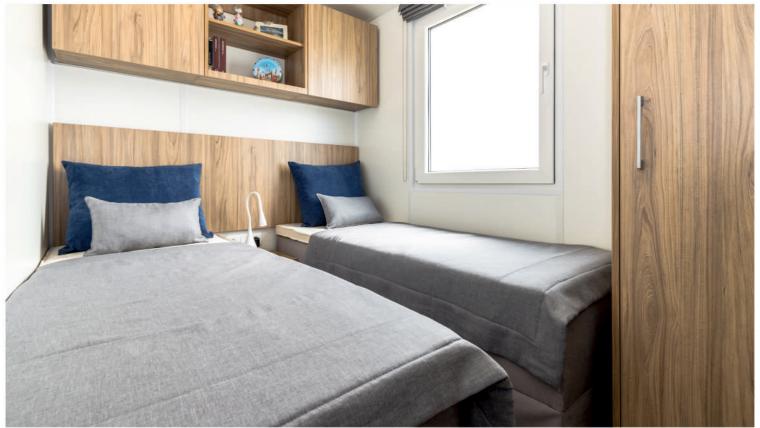

ear-round apartment for the whole family.





























#### A favourite of many

A mobile home inspired by the classic British style, which does not lack many practical and modern solutions. Already from the entrance, we are welcomed by a bright, heavily glazed living room with direct access to the terrace, and two comfortable sofas encourage common conversations of the whole family and friends. The kitchen is distinguished by stylish and practical furniture and the dining table that can also serve as a kitchen island. The kitchen leads directly to the sleeping area of the house, where a cosy master bedroom is a real surprise. The wardrobe with a direct entrance to the bathroom functions as a spacious dressing room with a dressing table dedicated for ladies.























#### The sum of all advantages

Very interesting kitchen furniture with an island and a wardrobe, in which, after sliding the door, an additional worktop and a bar will appear in one. The corridor leads to the sleeping area with comfortable bedroom furniture.























#### The character of a Venetian street

Entering the house, right from the start we are welcomed by a glazed living room with a large corner sofa, which encourages the whole family to spend free time together. The corridor with the kitchen leads us straight into the spacious bedroom with direct access to the terrace. The corridor with the kitchen leads us straight to the spacious bedroom with direct access to the terrace.



























# "Small" with great character

A project from a collec