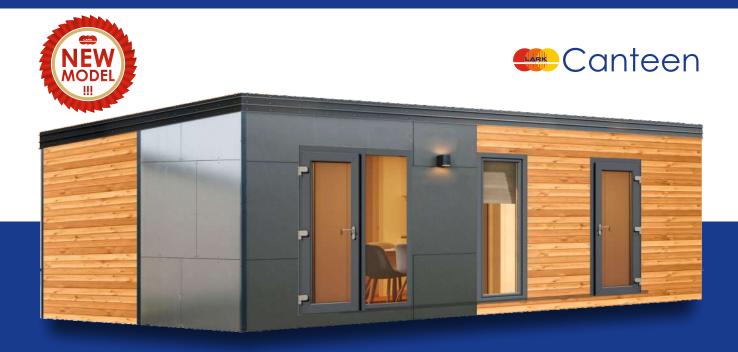

# Eating together gives you a boost

The Cantine complex is intended for places where there is not enough space for catering facilities: workplaces, campuses, dormitories. It will also be perfect as a restaurant or entertainment base.