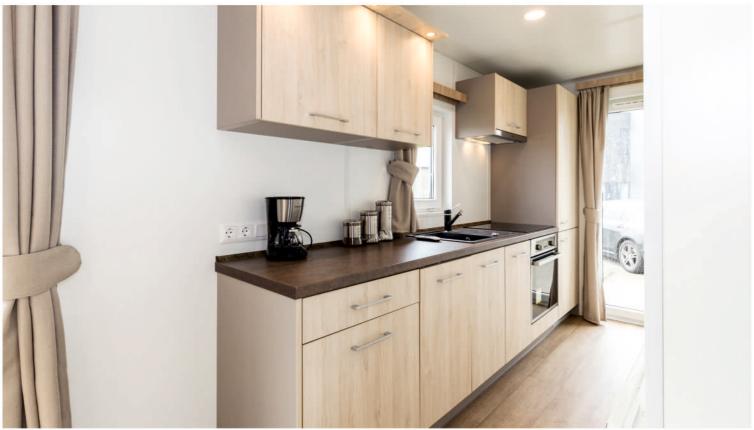

#### A favourite of many

A mobile home inspired by the classic British style, which does not lack many practical and modern solutions. Already from the entrance, we are welcomed by a bright, heavily glazed living room with direct access to the terrace, and two comfortable sofas encourage common conversations of the whole family and friends. The kitchen is distinguished by stylish and practical furniture and the dining table that can also serve as a kitchen island. The kitchen leads directly to the sleeping area of the house, where a cosy master bedroom is a real surprise. The wardrobe with a direct entrance to the bathroom functions as a spacious dressing room with a dressing table dedicated for ladies.