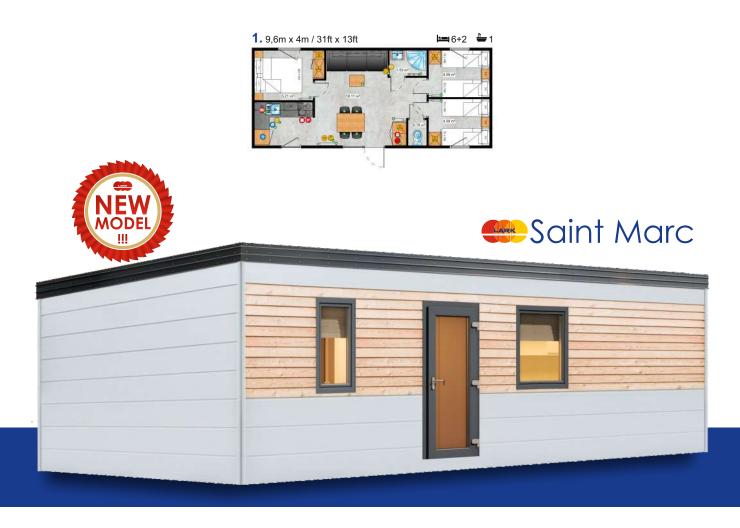

| Saint Raphael       | 111 |
|---------------------|-----|
| Saint Lazare        | 112 |
| Sainte Marie Senior | 112 |
| Saint Nazareth      | 113 |
| Saint Marc          | 113 |
| Hotel Solution      | 114 |
| Camping Solution    | 118 |
| Touristic Solution  | 122 |
| Mobile Office       | 125 |
| Meeting Room        | 129 |
| Canteen             | 131 |
| Normobaric Chamber  | 132 |
| Lark Golf Club      | 133 |
| Standard Equipment  | 134 |
| Extra Equipment     | 135 |
| Finishes Guide      | 136 |
| Warranty            | 152 |
| Other products      | 153 |