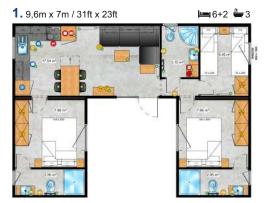

### Area used up to the maximum

A design that is distinguished primarily by the number of bedrooms. 8 people can comfortably use 4 bedrooms, and for even greater convenience, the residents get 2 bathrooms with separate toilets. A centrally located living room with large glazing gives you the opportunity to enjoy the beautiful view outside the window.