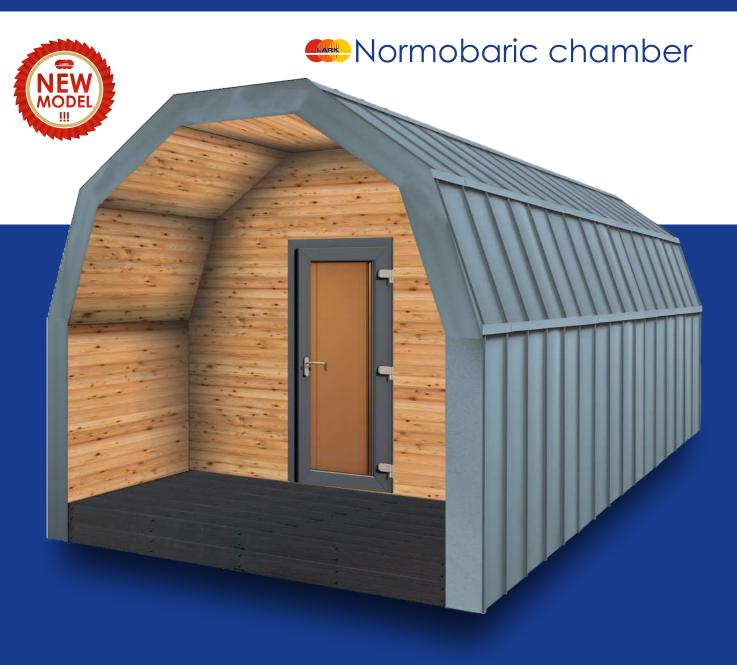

# Because health is the most important thing

Normobaric - the state of atmospheric pressure most conducive to human health and longevity, amounting to approx. 1500 hPa. The Normobaric Chamber is a good way to support physical condition, the body's immunity and improve overall well-being and health.