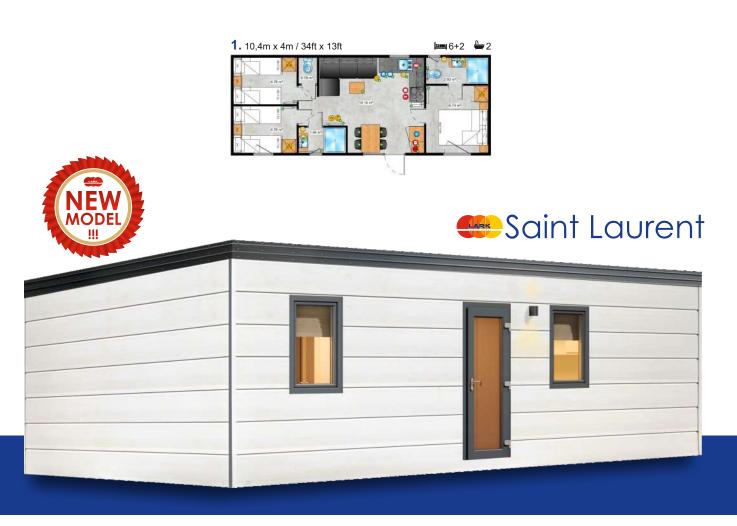

apartment than a house on wheels. A person's toilet will also be a big advantage. Lazur is a small project that offers a lot of possibilities.









### Area used up to the maximum

A design that is distinguished primarily by the number of bedrooms. 8 people can comfortably use 4 bedrooms, and for even greater convenience, the residents get 2 bathrooms with separate toilets. A centrally located living room with large glazing gives you the opportunity to enjoy the beautiful view outside the window.







# Surprisingly different

On one hand a covered porch welcomes guests and protects them from rain. On the other hand, the interiors are a unique layout of rooms, modeled on an apartment with two bedrooms and a living room. The advantage will be a separate bathroom with a toilet.



































# 2 times more benefits

Hotel Solution is an excellent proposition addressed to accommodation bases such as camping parks, holiday resorts or even hotels. Two independent, exclusive apartments in one module at the same time provide a comfortable accommodation for two families, without taking up too much space on the premises.



























# Perfect for business

The offer of houses is aimed at camping parks, but also individual recipients. A well-thought-out form, dressed in high-class materials, allows the houses from the Camping Solution collection to stand out from other houses.

































The Tourist Formula is intended mainly for the needs of expanding the accommodation base of tourist facilities. This solution will find