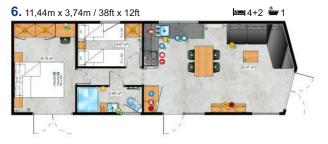

## Capri is Lark's flagship model.

The unprecedented design impresses from the very first moment. The modern facade in combination with a slope window cutting through the roof

elevates this model to the top of innovative architecture. Capri means luxury and prestige. A model that is above average and a source of pride.