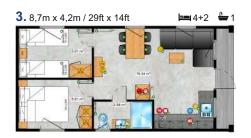

#### A space full of light

Hollum offers many configuration options, but the main feature of this project will be the space in the living room and the enormity of light that comes through 2 patio doors. The kitchenette gently goes beyond the living room area, allowing you to get even more space for the everyday rest.

#### Deep breath with a beautiful view

The project is created towards wonderful landscapes. The terrace will allow you to enjoy a beautiful view every morning. The layout of the rooms is another advantage of the Hollum model. The corridor leading to the living room, two bedrooms and a separate toilet is a combination that will appeal to everyone.

An integrated, covered terrace that will allow you to enjoy relaxation in the fresh air is what distinguishes the Madera house collection. Inside you will find everything necessary. The layout of the rooms has been planned in a thoughtful and practical form.