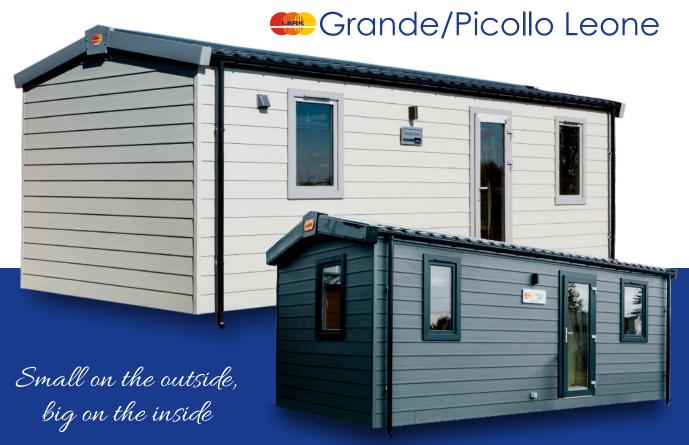

The Grande Leone collection of mobile homes is a tribute to the needs of houses with a small external size, but large enough inside to comfortably accommodate the whole family. Thanks to its small dimensions, it is an exceptionally practical model. It will be perfect where there is no place to build a larger house, allowing you to enjoy the charms of rest on any plot.

#### A small house, and it enjoys

Picollo Leoneis one of the smaller houses in the LARK offer. On an area of almost 20 m2, thanks to the well-thought-out ergonomics of the room layout, it was possible to fit a lot. Thanks to its small external dimensions, it is an exceptionally practical model. It will do great where there is no room for a larger house. Fully equipped sanitary rooms, spacious bedroom and, above all, the quality of materials and finishes as in a high-class apartment.