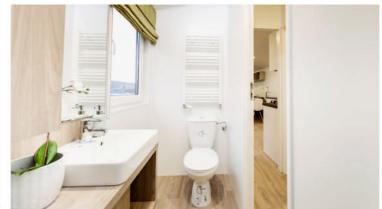

# Unusual form illuminated by natural light

The characteristic gable of the Ibiza model also has one important function. It significantly increases the space in the living room, and additionally gives it an original shape and style. The living area is effectively divided with the sleeping area, which allows you to enjoy the comfort of Ibiza during the day and at night.