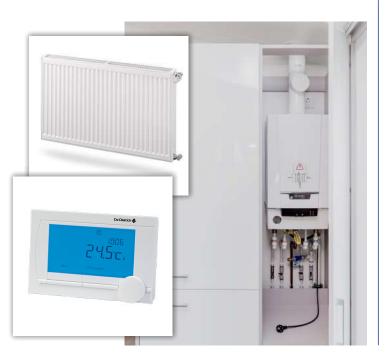

#### **GAS CENTRAL HEATING**

#### **WALL PANELS**

System of wall panels imitating ceramic tiles. Thanksto their properties, they are perfect for bathrooms, giving them a fresh and modern style.

The use of heating in the Lark mobile home will definitely improve its thermal parameters and will extend the season of use. Autumn evenings will be as pleasant as those in the middle of summer.