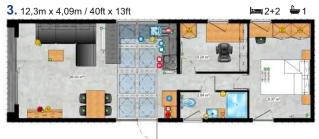

Chios Senior Apartment for seniors but not only For even greater comfort in cooking, the kitchen has been subtly integrated into a wide pasage, becoming at the same time another room. The bathroom, corridor and internal doors of the Chios Senior model have been designed to facilitate daily use of the house for people with reduced mobility. Thus, each user will appreciate the comfort and space being the major advantage.