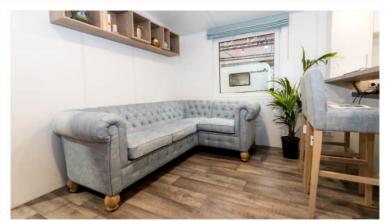

essing room with a dressing table dedicated for ladies.























#### The sum of all advantages

Very interesting kitchen furniture with an island and a wardrobe, in which, after sliding the door, an additional worktop and a bar will appear in one. The corridor leads to the sleeping area with comfortable bedroom furniture.























#### The character of a Venetian street

Entering the house, right from the start we are welcomed by a glazed living room with a large corner sofa, which encourages the whole family to spend free time together. The corridor with the kitchen leads us straight into the spacious bedroom with direct access to the terrace. The corridor with the kitchen leads us straight to the spacious bedroom with direct access to the terrace.



























# "Small" with great character

A project from a collection of houses with smaller dimensions. Despite the area of 32m2, it offers 6 sleeping places with full functionality. Designed for use on small, inaccessible plots, thus an ideal proposition for a camping.











All the features of the PAG project provides all the comfort that can be expected from a home. The original shape is distinguished by a completely glazed, protruding gable wall, thus increasing the space in the living room.







The division of the house into a living area and a night area is the main advantage of the Santorini project. Additionally, the introduction of a delicate stylistic treatment allowed to go beyond the standard of classic mobile homes.











## "L" like Love

A house with an u