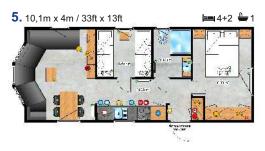

# Form follows function

Functionality was the main priority in this project. A wide corridor and a very large space in the living room allow a lot of freedom. A characteristic element of the Texel model is integrating the kitchen into the passage way, thus becoming a separate room.