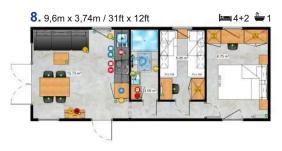

## Capri is Lark's flagship model.

The unprecedented design impresses from the very first moment. The modern facade in combination with a slope window cutting through the roof

elevates this model to the top of innovative architecture. Capri means luxury and prestige. A model that is above average and a source of pride.