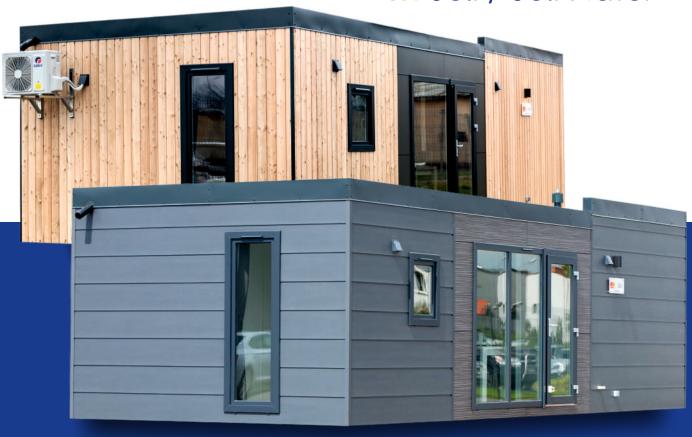

### **CLADDING**

The cladding combines aesthetic and functional values. The cladding material is extremely durable and resistant to changing weather conditions, does not require regular maintenance, does not fade and does not deform under the influence of sunliaht and temperature.

### **SVP** collection

It is a perfect solution for the facade of mobile homes. It looks great, lasts years and the most important it is resistant to changing weather conditions. SVP collection does not require additional care and refreshing throughtout its service life. SVP cladding is dedicated to Luxury Budget models.