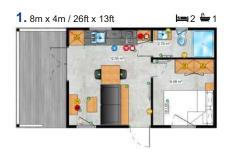

The smallest houses in the Lark offer, but extremely functional. Even 16m2, while maintaining full functionality, allows you to enjoy the comfort and relax wherever you want.