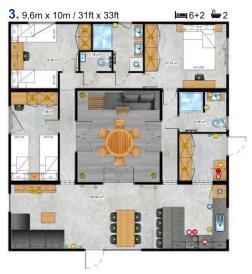

## Connection gives more possibilities

Thanks to the modern system of connecting modules, the imagination of Lark's engineers allow us to present the literally unprecedented shape of the mobile home. Independent elements arranged in a very thoughtful way open the way to configure new projects of single or multi-family houses.

## Yes, it's still a mobile home

The ability to combine individual elements of the house allows you to create unusual forms. Each part of the house has its own, independent chassis, making it easier than ever to drive the house onto the plot.

Combining two modules in the shape of the letter L allowed maximum use of space, so you can get the impression that this is a much larger house. With as many as 3 pairs of huge sliding doors, the interior of the home opens up to