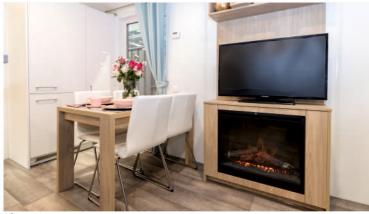

dressing room with a dressing table dedicated for ladies.























#### The sum of all advantages

Very interesting kitchen furniture with an island and a wardrobe, in which, after sliding the door, an additional worktop and a bar will appear in one. The corridor leads to the sleeping area with comfortable bedroom furniture.























#### The character of a Venetian street

Entering the house, right from the start we are welcomed by a glazed living room with a large corner sofa, which encourages the whole family to spend free time together. The corridor with the kitchen leads us straight into the spacious bedroom with direct access to the terrace. The corridor with the kitchen leads us straight to the spacious bedroom with direct access to the terrace.



























# "Small" with great character

A project from a collection of houses with smaller dimensions. Despite the area of 32m2, it offers 6 sleeping places with full functionality. Designed for use on small, inaccessible plots, thus an ideal proposition for a camping.











All the features of the PAG project provides all the comfort that can be expected from a home. The original shape is distinguished by a completely glazed, protruding gable wall, thus increasing the space in the living room.







The division of the house into a living area and a night area is the main advantage of the Santorini project. Additionally, the introduction of a delicate stylistic treatment allowed to go beyond the standard of classic mobile homes.











## "L" like Love

A house with an