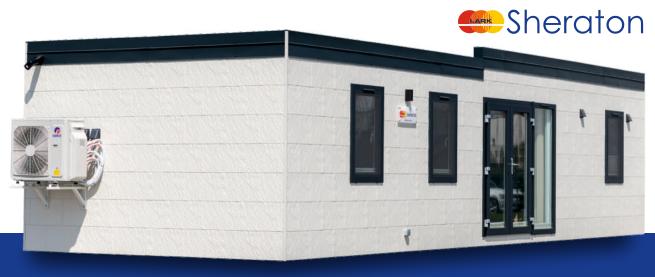

# Stylish elegant

An elegant and at the same time extremely practical apartment. Outside, a simple, modern line perfectly harmonizes with wood elements, informing about its prestigious character. The interior is all about thoughtful space. A wide passageway connects a spacious living room and a cozy and comfortable bedroom.

# Prestigious dandy

Another project inspired by the style of a modern barn, full of stylish accessories. A wide corridor with a kitchenette leads us from the entrance door to the living room, which allows you to keep maximum space in the living area. Terrace doors are used in the living room and bedroom, which allows you to enjoy the outside space at any time.