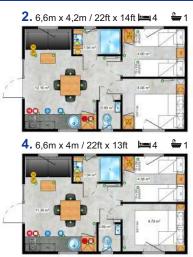

#### A little hero of great opportunities

A family house that only looks small from the outside. The interior of the Lazur model often covers more than houses of much larger sizes. It has 3 functional rooms, and to improve the convenience of everyday use, the bathroom and toilet are two separate rooms.

#### All in one

Another house proposal with an integrated terrace. The layout of the rooms looks more like a small apartment than a house on wheels. A person's toilet will also be a big advantage. Lazur is a small project that offers a lot of possibilities.