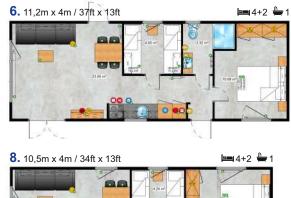

#### A house for the family - a happy family.

The Korfu model is able to accommodate up to 8 people and the appropriately designed ergonomic layout of the rooms perfectly divides the space of daily use from cozy bedrooms. In the living room, thanks to the fully glazed gable wall, home users can enjoy a bright interior, finished with top-class materials.

# Form follows function

Functionality was the main priority in this project. A wide corridor and a very large space in the living room allow a lot of freedom. A characteristic element of the Texel model is integrating the kitchen into the passage way, thus becoming a separate room.