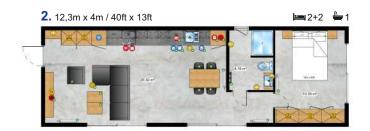

# Prestigious dandy

Another project inspired by the style of a modern barn, full of stylish accessories. A wide corridor with a kitchenette leads us from the entrance door to the living room, which allows you to keep maximum space in the living area. Terrace doors are used in the living room and bedroom, which allows you to enjoy the outside space at any time.