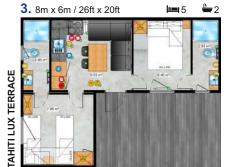

## "L" like Love

A house with an unusual form but still a mobile home. Transported in two elements and connected on the plot, the Tahiti model is a perfect solution for plots with difficult access. The ease of maneuvering with smaller modules will allow you to place the house, e.g. among trees.