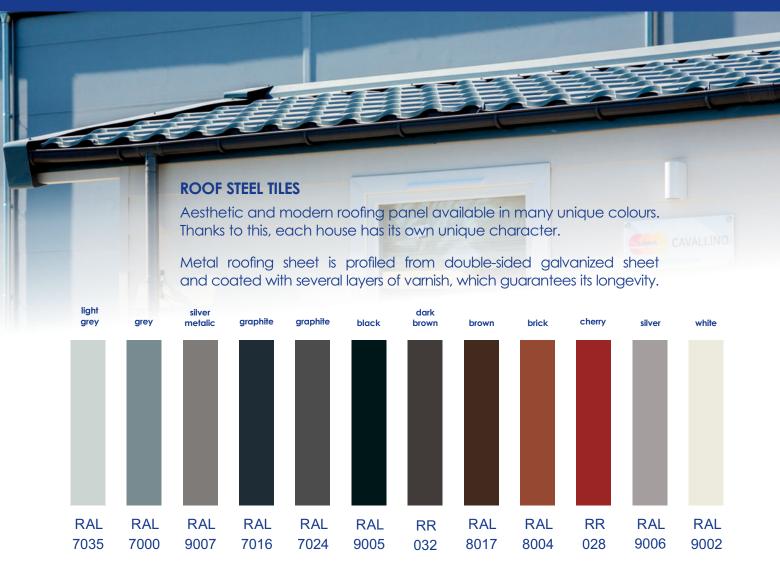

### Roofing:

• gable roof: metal roofing tile

• sloped roof: metal roofing tile

• flat roof: EPDM membrane

Wind girder: a PVC wind girder is installed on the front wall, and a metal wind girder on the rear wall

### IMPORTANT:

The basic (factory) price refers to a house in a standard specific. Outside, at the basic price, the customer receives:

- Fire galvanized steel chassis with a set of 4 wheels
- Kerrafront Classic White FS-202 facade
- Guttering white color
- Window frames in white inside / white outside
- Metal roofing tile white color
- 1x LED and 1x hermetic socket