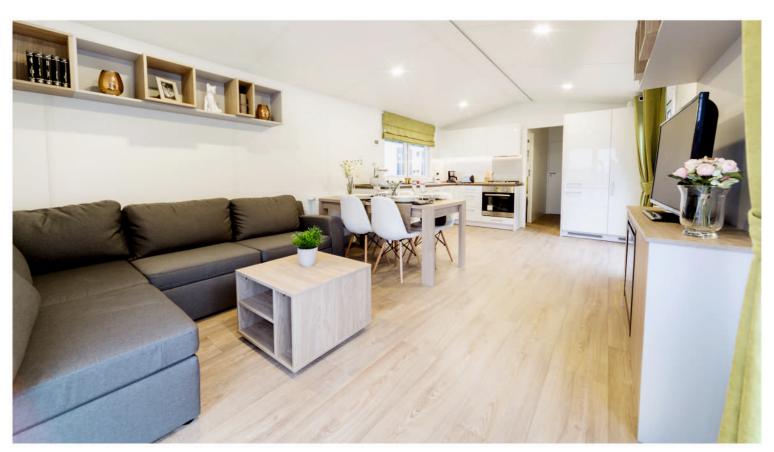

# A beautiful view without limits

Chios is a calm and classic project with a delicate touch of modern style. Thanks to a large, corner terrace window, a very bright living area perfectly combines with a modern and functional kitchenette. In the sleeping area, the Chios series offers a solution of 2 or 3 bedrooms, so it is a proposal for two but also for the whole family.

Chios Senior Apartment for seniors but not only For even greater comfort in cooking, the kitchen has been subtly integrated into a wide pasage, becoming at the same time another room. The bathroom, corridor and internal doors of the Chios Senior model have been designed to facilitate daily use of the house for people with reduced mobility. Thus, each user will appreciate the comfort and space being the major advantage.