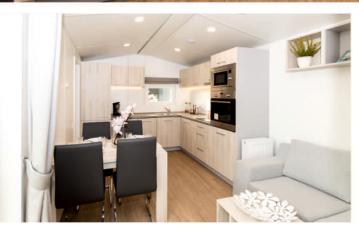

# #liveyourdream

FRIDGE WITH FREEZER

DISHWASHER WIDE (60cm)

DISHWASHER NARROW (45 cm)

WASHING MACHINE

INDUCTION / GAS HOB

OVEN

MICROWAVE

#### **Kitchen**

- Kitchen fronts White Acrylic (gloss)
- Dishwasher 45 cm
- Dishwasher 60 cm
- Washer dryer
- Integrated in furniture microwave oven
- Conglomerate sink
- Oven with microwave function