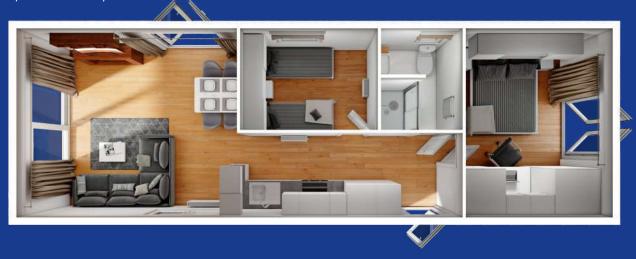

# Stylish elegant

An elegant and at the same time extremely practical apartment. Outside, a simple, modern line perfectly harmonizes with wood elements, informing about its prestigious character. The interior is all about thoughtful space. A wide passageway connects a spacious living room and a cozy and comfortable bedroom.