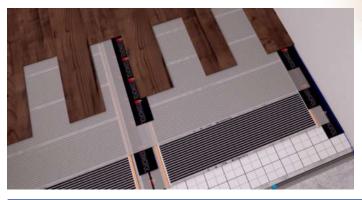

#### **UNDERFLOOR HEATING - HEATING FILM**

The heating film is a flexible, thin infra-red electric heater. It is offered in different heating capacities and widths. The heat and infra-red generator is a mixture of graphite paste and the heating power depends on its density and proportion.

The use of heating films is unlimited, the heating speed, large heating surface, flexibility and precision of control allow for their application in many unusual situations.