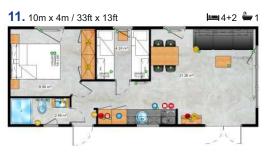

# Unusual form illuminated by natural light

The characteristic gable of the Ibiza model also has one important function. It significantly increases the space in the living room, and additionally gives it an original shape and style. The living area is effectively divided with the sleeping area, which allows you to enjoy the comfort of Ibiza during the day and at night.