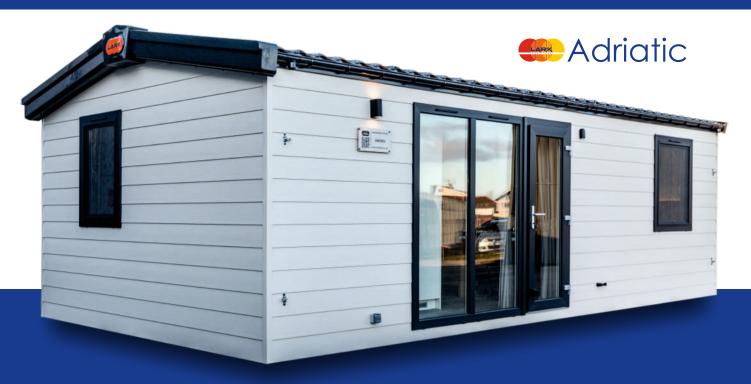

th a dressing table dedicated for ladies.























#### The sum of all advantages

Very interesting kitchen furniture with an island and a wardrobe, in which, after sliding the door, an additional worktop and a bar will appear in one. The corridor leads to the sleeping area with comfortable bedroom furniture.























#### The character of a Venetian street

Entering the house, right from the start we are welcomed by a glazed living room with a large corner sofa, which encourages the whole family to spend free time together. The corridor with the kitchen leads us straight into the spacious bedroom with direct access to the terrace. The corridor with the kitchen leads us straight to the spacious bedroom with direct access to the terrace.



























# "Small" with great character

A project from a collection of houses with smaller dimensions. Despite the area of 32m2, it offers 6 sleeping places with full functionality. Designed for use on small, inaccessible plots, thus an ideal proposition for a camping.











All the features of the PAG project provides all the comfort that can be expected from a home. The original shape is distinguished by a completely glazed, protruding gable wall, thus increasing the space in the living room.







The division of the house into a living area and a night area is the main advantage of the Santorini project. Additionally, the introduction of a delicate stylistic treatment allowed to go beyond the standard of classic mobile homes.











## "L" like Love

A house with an unusual form bu