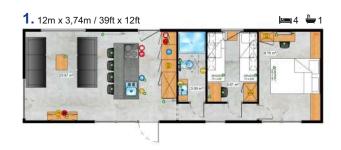

#### A little hero of great opportunities

A family house that only looks small from the outside. The interior of the Lazur model often covers more than houses of much larger sizes. It has 3 functional rooms, and to improve the convenience of everyday use, the bathroom and toilet are two separate rooms.

#### All in one

Another house proposal with an integrated terrace. The layout of the rooms looks more like a small apartment than a house on wheels. A person's toilet will also be a big advantage. Lazur is a small project that offers a lot of possibilities.