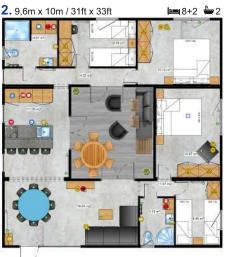

## Connection gives more possibilities

Thanks to the modern system of connecting modules, the imagination of Lark's engineers allow us to present the literally unprecedented shape of the mobile home. Independent elements arranged in a very thoughtful way open the way to configure new projects of single or multi-family houses.

## Yes, it's still a mobile home

The ability to combine individual elements of the house allows you to create unusual forms. Each part of the house has its own, independent chassis, making it easier than ever to drive the house onto the plot.

Combining two modules in the shape of the letter L allowed maximum use of space, so you can get the impression that this is a much larger house. With as many as 3 pairs of huge sliding doors, the interior of the home opens up to