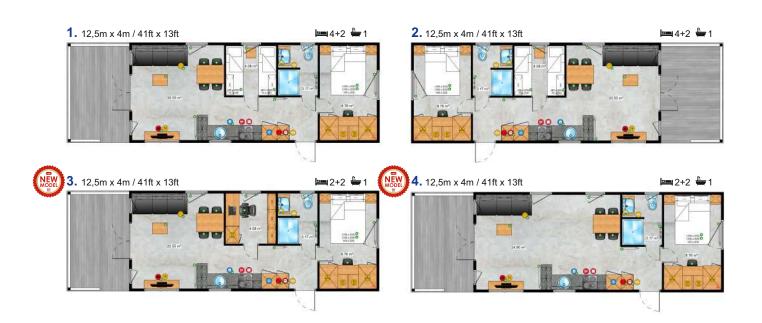

# Classic in a modern edition

It combines the best - minimalism, proven universal solutions and simplicity of execution. The versatility of interior design will also provide comfort to the most demanding leisure lovers. Murano is a project dedicated to people who appreciate the warmth of a home during family holidays - you will want to spend every free moment in it.

# A beautiful view without limits

Chios is a calm and classic project with a delicate touch of modern style. Thanks to a large, corner terrace window, a very bright living area perfectly combines with a modern and functional kitchenette. In the sleeping area, the Chios series offers a solution of 2 or 3 bedrooms, so it is a proposal for two but also for the whole family.

Chios Senior Apartment for seniors but not only For even greater comfort in cooking, the kitchen has been subtly integrated into a wide pasage, becoming at the same time another room. The bathroom, corridor and internal doors of the Chios Senior model have been designed to facilitate daily use of the house for people with reduced mobility. Thus, each user will appreciate the comfort and space being the major advantage.