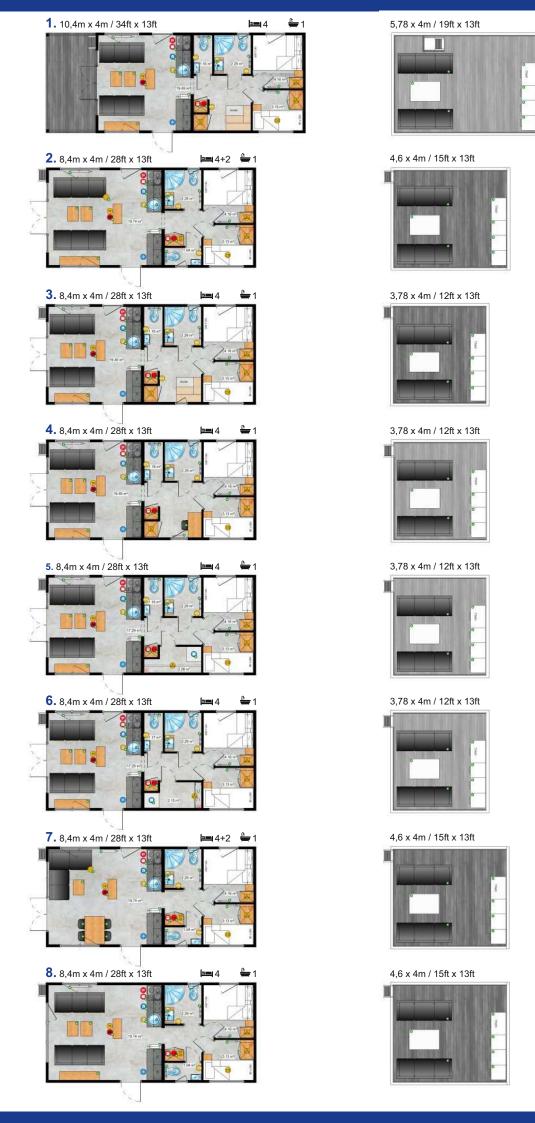

# Classic in a modern edition

It combines the best - minimalism, proven universal solutions and simplicity of execution. The versatility of interior design will also provide comfort to the most demanding leisure lovers. Murano is a project dedicated to people who appreciate the warmth of a home during family holidays - you will want to spend every free moment in it.

# A beautiful view without limits

Chios is a calm and classic project with a delicate touch of modern style. Thanks to a large, corner terrace window, a very bright living area perfectly combines with a modern and functional kitchenette. In the sleeping area, the Chios series offers a solution of 2 or 3 bedrooms, so it is a proposal for two but also for the whole family.

Chios Senior Apartment for seniors but not only For even greater comfort in cooking, the kitchen has been subtly integrated into a wide pasage, becoming at the same time another room. The bathroom, corridor and internal doors of the Chios Senior model have been designed to facilitate daily use of the house for people with reduced mobility. Thus, each user will appreciate the comfort and space being the major advantage.

# Unusual form illuminated by natural light

The characteristic gable of the Ibiza model also has one important function. It significantly increases the space in the living room, and additionally gives it an original shape and style. The living area is effectively divided with the sleeping area, which allows you to enjoy the comfort of Ibiza during the day and at night.

# Simple form, but unusual solutions

From the outside, Positano presents the calm lines of the house, while inside, it offers a bold and practical layout. The master bedroom is effectively separated from the children's bedroom by a spacious living room, allowing privacy during "hot" nights. An additional advantage is the window with access to the terrace directly from the bedroom.

# Interesting use of unusual architectural solutions

Window on the gable wall gave the entire form an unprecedented shape, but most of all it significantly increased the living room area. In addition, the kitchen integrated into the hallway of the house became another room without losing its most important function.

# When you expect even more

Traditional, elegant and unusual. The use of many architectural flavors definitely distinguishes the Lido model from other houses. The exceptionally lit illuminated kitchen area is conected with the living room space and a beautiful view coming through large terrace windows.

## Capri is Lark's flagship model.

The unprecedented design impresses from the very first moment. The modern facade in combination with a slope window cutting through the roof

elevates this model to the top of innovative architecture. Capri means luxury and prestige. A model that is above average and a source of pride.

#### A house for the family - a happy family.

The Korfu model is able to accommodate up to 8 people and the appropriately designed ergonomic layout of the rooms perfectly divides the space of daily use from cozy bedrooms. In the living room, thanks to the fully glazed gable wall, home users can enjoy a bright interior, finished with top-class materials.

# Form follows function

Functionality was the main priority in this project. A wide corridor and a very large space in the living room allow a lot of freedom. A characteristic element of the Texel model is integrating the kitchen into the passage way, thus becoming a separate room.

# Mobile home with a terrace? Why not!

Due to the covered, integrated terrace, Ballum is perfect for places where beautiful views can take your breath away, and its users love to spend time outdoors. The master bedroom with a comfortable double bed has a double wardrobe divided into a private space for a Lady and a Gentleman. Ballum is the perfect home away from the city where peace and quiet are a natural part of the landscape.

### Space is just the beginning

You could say this is a classic of its kind. After a while spent in the Sylt home, you can forget that it is a home on wheels. Elegant and precise in every detail, yet modest and exceptionally subtle. A very spacious living room will convince anyone who respects their free time and appreciates every moment of a pleasant rest.

# Natural harmony of modern style

Completly glazed and centrally located living room perfectly integrates the interior of the house with the outside space, which is perfect for a holiday vacation. A bathroom with a separate toilet is also definetly plus of the project from the JOLI collection. Thanks to this, everyday use of the house becomes even more pleasant.

#### Comfort for a large family

Featuring 3 large double bedrooms, a second additional guest bathroom and a glazed living room with double sliding doors. Great as a seasonal holiday home or a year-round apartment for the whole family.

#### A favourite of many

A mobile home inspired by the classic British style, which does not lack many practical and modern solutions. Already from the entrance, we are welcomed by a bright, heavily glazed living room with direct access to the terrace, and two comfortable sofas encourage common conversations of the whole family and friends. The kitchen is distinguished by stylish and practical furniture and the dining table that can also serve as a kitchen island. The kitchen leads directly to the sleeping area of the house, where a cosy master bedroom is a real surprise. The wardrobe with a direct entrance to the bathroom functions as a spacious dressing room with a dressing table dedicated for ladies.

#### The sum of all advantages

Very interesting kitchen furniture with an island and a wardrobe, in which, after sliding the door, an additional worktop and a bar will appear in one. The corridor leads to the sleeping area with comfortable bedroom furniture.

#### The character of a Venetian street

Entering the house, right from the start we are welcomed by a glazed living room with a large corner sofa, which encourages the whole family to spend free time together. The corridor with the kitchen leads us straight into the spacious bedroom with direct access to the terrace. The corridor with the kitchen leads us straight to the spacious bedroom with direct access to the terrace.