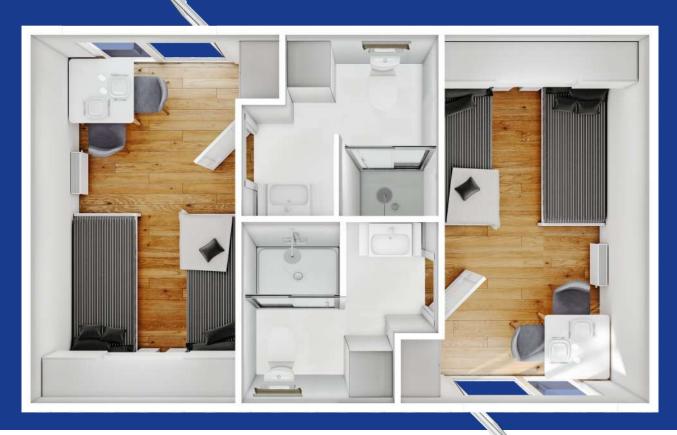

#### Twice as practical

2 apartments in one module in a very interesting and practical configuration. Twin Pod has been designed so that the entrances are on opposite sides of the house, which allows you to forget that the building is divided into two independent parts.