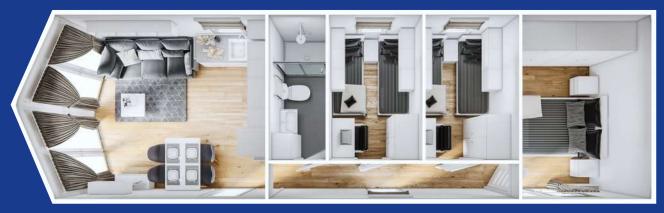

All the features of the PAG project provides all the comfort that can be expected from a home. The original shape is distinguished by a completely glazed, protruding gable wall, thus increasing the space in the living room.