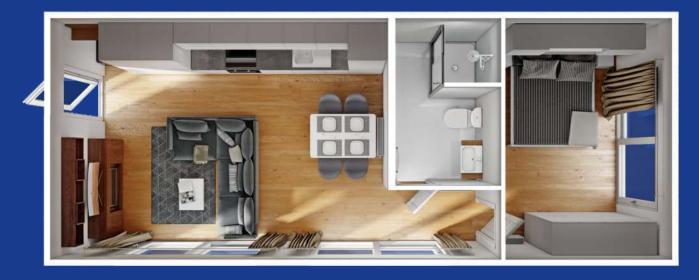

# "Small" with great character

A project from a collection of houses with smaller dimensions. Despite the area of 32m2, it offers 6 sleeping places with full functionality. Designed for use on small, inaccessible plots, thus an ideal proposition for a camping.