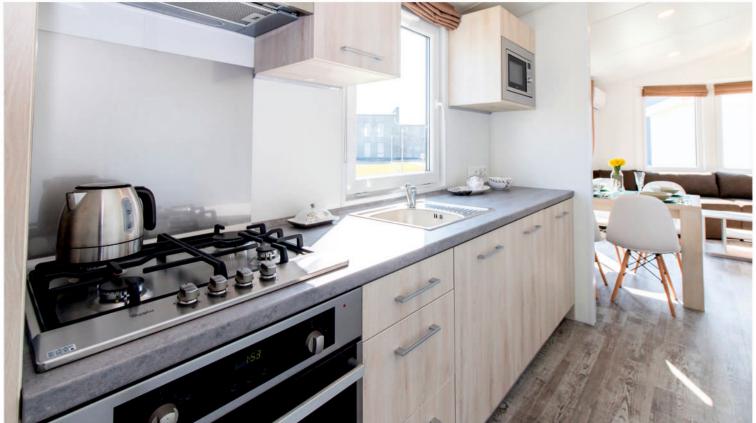

# A beautiful view without limits

Chios is a calm and classic project with a delicate touch of modern style. Thanks to a large, corner terrace window, a very bright living area perfectly combines with a modern and functional kitchenette. In the sleeping area, the Chios series offers a solution of 2 or 3 bedrooms, so it is a proposal for two but also for the whole family.

Chios Senior Apartment for seniors but not only For even greater comfort in cooking, the kitchen has been subtly integrated into a wide pasage, becoming at the same time another room. The bathroom, corridor and internal doors of the Chios Senior model have been designed to facilitate daily use of the house for people with reduced mobility. Thus, each user will appreciate the comfort and space being the major advantage.