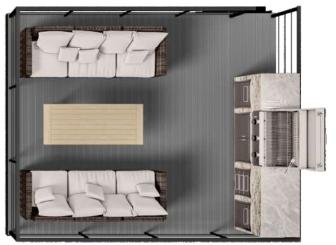

# Use of the roof area

The first mobile home with roof terrace project in the world. A mobile home where the roof area has been used for a recreational terrace where, for example, an electric grill and garden furniture can be used for relaxation. There is also a version with a lower terrace to choose from.