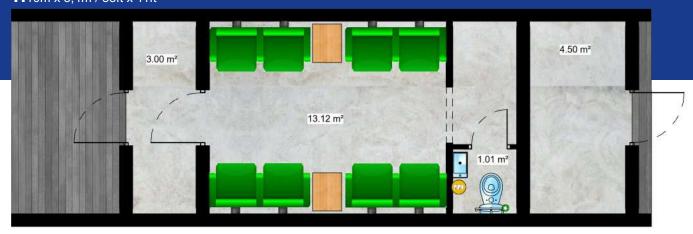

# The largest golf courses on an area of 30m2

Out of passion for sport, we have developed a modern solution that will satisfy even the most ardent golf enthusiasts. Advanced technology allowed us to develop the sense of realism practically to the maximum. Regardless of the weather conditions, compete with your friends and discover the joy of golf.

1. 9m x 4m / 30ft x 13ft

2. 9m x 4m / 30ft x 13ft