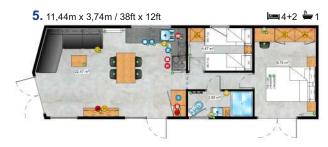

#### A house for the family - a happy family.

The Korfu model is able to accommodate up to 8 people and the appropriately designed ergonomic layout of the rooms perfectly divides the space of daily use from cozy bedrooms. In the living room, thanks to the fully glazed gable wall, home users can enjoy a bright interior, finished with top-class materials.