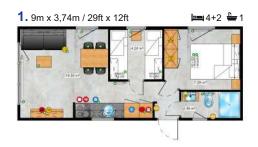

# Surprisingly different

On one hand a covered porch welcomes guests and protects them from rain. On the other hand, the interiors are a unique layout of rooms, modeled on an apartment with two bedrooms and a living room. The advantage will be a separate bathroom with a toilet.