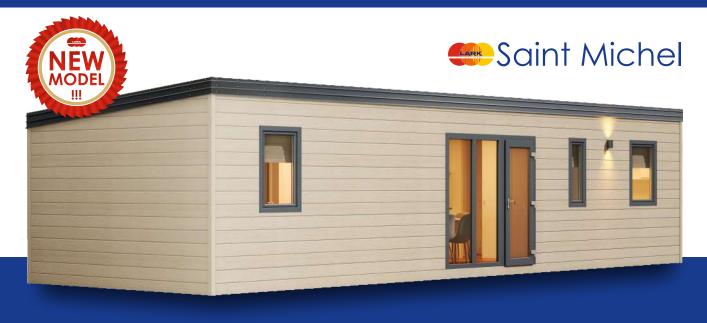

n of the proper use of the usable space. A living room with a kitchen, two big bedrooms and a bathroom with a big shower cabin on an area of 30 m2 is a challenge for every architect.





































#### A little hero of great opportunities

A family house that only looks small from the outside. The interior of the Lazur model often covers more than houses of much larger sizes. It has 3 functional rooms, and to improve the convenience of everyday use, the bathroom and toilet are two separate rooms.









#### All in one

Another house proposal with an integrated terrace. The layout of the rooms looks more like a small apartment than a house on wheels. A person's toilet will also be a big advantage. Lazur is a small project that offers a lot of possibilities.









### Area used up to the maximum

A design that is distinguished primarily by the number of bedrooms. 8 people can comfortably use 4 bedrooms, and for even greater convenience, the residents get 2 bathrooms with separate toilets. A centrally located living room with large glazing gives you the opportunity to enjoy the beautiful view outside the window.







# Surprisingly different

On one hand a covered porch welcomes guests and protects them from rain. On the other hand, the interiors are a unique layout of rooms, modeled on an apartment with two bedrooms and a living room. The advantage will be a separate bathroom with a toilet.



































# 2 times more benefits

Hotel Solution is an excellent proposition addressed to accommodation bases such as camping parks