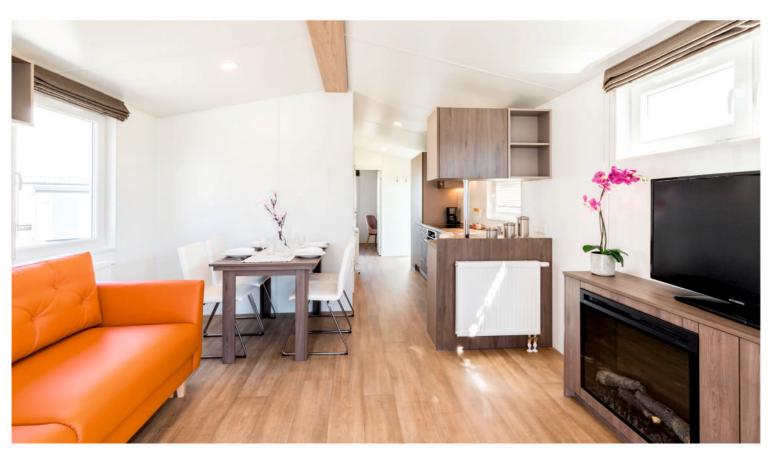

# Classic in a modern edition

It combines the best - minimalism, proven universal solutions and simplicity of execution. The versatility of interior design will also provide comfort to the most demanding leisure lovers. Murano is a project dedicated to people who appreciate the warmth of a home during family holidays - you will want to spend every free moment in it.

# A beautiful view without limits

Chios is a calm and classic project with a delicate touch of modern style. Thanks to a large, corner terrace window, a very bright living area perfectly combines with a modern and functional kitchenette. In the sleeping area, the Chios series offers a solution of 2 or 3 bedrooms, so it is a proposal for two but also for the whole family.