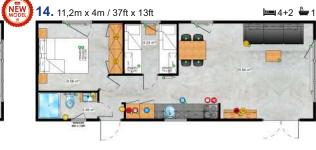

# Unusual form illuminated by natural light

The characteristic gable of the Ibiza model also has one important function. It significantly increases the space in the living room, and additionally gives it an original shape and style. The living area is effectively divided with the sleeping area, which allows you to enjoy the comfort of Ibiza during the day and at night.