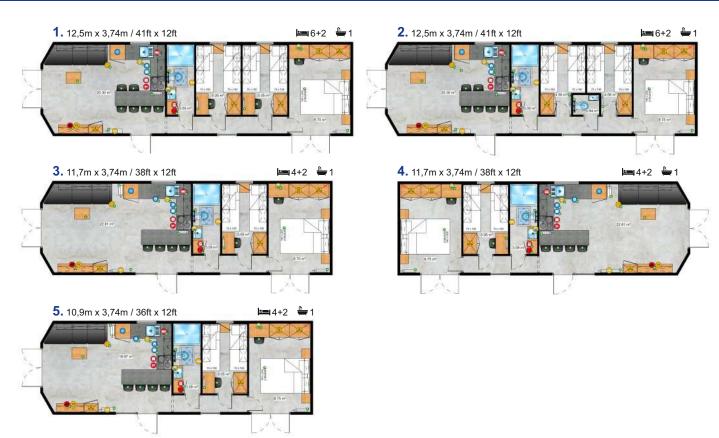

The division of the house into a living area and a night area is the main advantage of the Santorini project. Additionally, the introduction of a delicate stylistic treatment allowed to go beyond the standard of classic mobile homes.