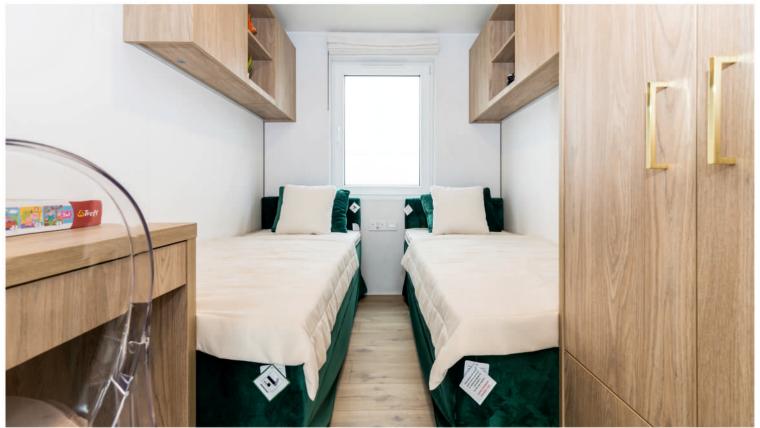

g room with direct access to the terrace, and two comfortable sofas encourage common conversations of the whole family and friends. The kitchen is distinguished by stylish and practical furniture and the dining table that can also serve as a kitchen island. The kitchen leads directly to the sleeping area of the house, where a cosy master bedroom is a real surprise. The wardrobe with a direct entrance to the bathroom functions as a spacious dressing room with a dressing table dedicated for ladies.























#### The sum of all advantages

Very interesting kitchen furniture with an island and a wardrobe, in which, after sliding the door, an additional worktop and a bar will appear in one. The corridor leads to the sleeping area with comfortable bedroom furniture.























#### The character of a Venetian street

Entering the house, right from the start we are welcomed by a glazed living room with a large corner sofa, which encourages the whole family to spend free time together. The corridor with the kitchen leads us straight into the spacious bedroom with direct access to the terrace. The corridor with the kitchen leads us straight to the spacious bedroom with direct access to the terrace.



























# "Small" with great character

A project from a collection of houses with smaller dimensions. Despite the area of 32m2, it offers 6 sleeping places with full functionality. Designed for use on small, inaccessible plots, thus an ideal proposition for a camping.











All the features of the PAG project provides all the comfort that