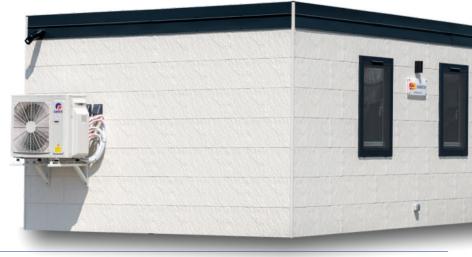

### **CLADDING**

The cladding combines aesthetic and functional values. The cladding material is extremely durable and resistant to changing weather conditions, does not require regular maintenance, does not fade and does not deform under the influence of sunliaht and temperature.

### **SVP** collection

It is a perfect solution for the facade of mobile homes. It looks great, lasts years and the most important it is resistant to changing weather conditions. SVP collection does not require additional care and refreshing throughtout its service life. SVP cladding is dedicated to Luxury Budget models.