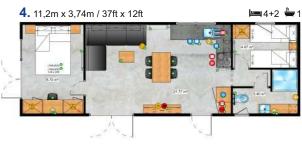

# Simple form, but unusual solutions

From the outside, Positano presents the calm lines of the house, while inside, it offers a bold and practical layout. The master bedroom is effectively separated from the children's bedroom by a spacious living room, allowing privacy during "hot" nights. An additional advantage is the window with access to the terrace directly from the bedroom.