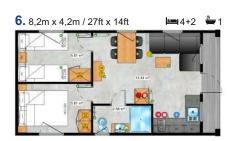

# Form follows function

Functionality was the main priority in this project. A wide corridor and a very large space in the living room allow a lot of freedom. A characteristic element of the Texel model is integrating the kitchen into the passage way, thus becoming a separate room.