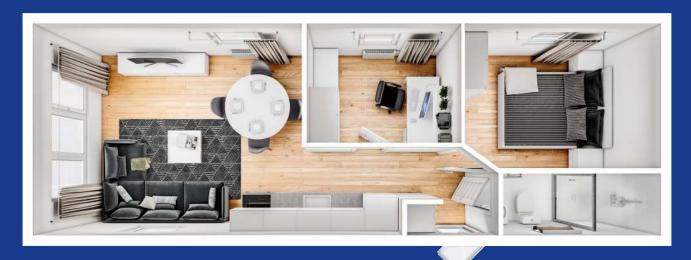

# Surprisingly different

On one hand a covered porch welcomes guests and protects them from rain. On the other hand, the interiors are a unique layout of rooms, modeled on an apartment with two bedrooms and a living room. The advantage will be a separate bathroom with a toilet.