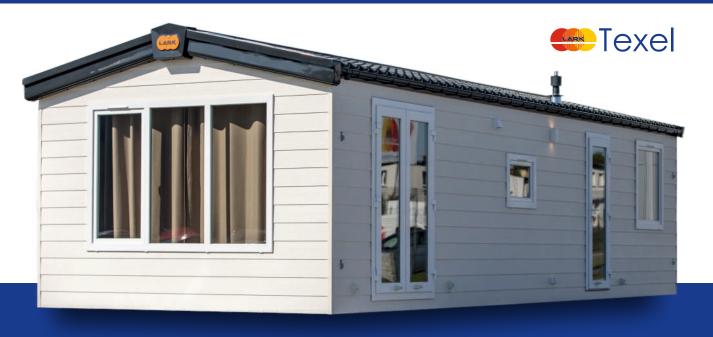

# Form follows function

Functionality was the main priority in this project. A wide corridor and a very large space in the living room allow a lot of freedom. A characteristic element of the Texel model is integrating the kitchen into the passage way, thus becoming a separate room.