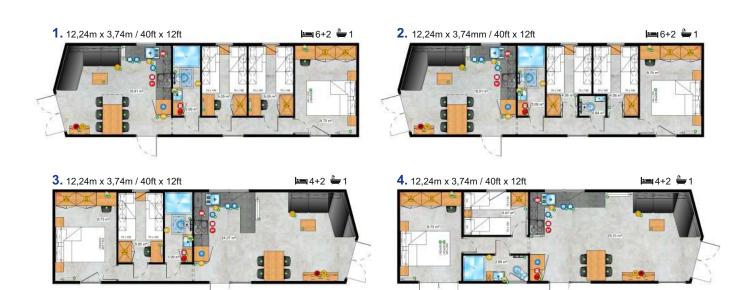

# Unusual form illuminated by natural light

The characteristic gable of the Ibiza model also has one important function. It significantly increases the space in the living room, and additionally gives it an original shape and style. The living area is effectively divided with the sleeping area, which allows you to enjoy the comfort of Ibiza during the day and at night.