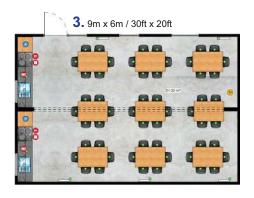

# Eating together gives you a boost

The Cantine complex is intended for places where there is not enough space for catering facilities: workplaces, campuses, dormitories. It will also be perfect as a restaurant or entertainment base.