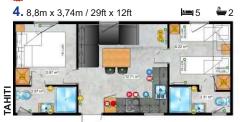

## "L" like Love

A house with an unusual form but still a mobile home. Transported in two elements and connected on the plot, the Tahiti model is a perfect solution for plots with difficult access. The ease of maneuvering with smaller modules will allow you to place the house, e.g. among trees.