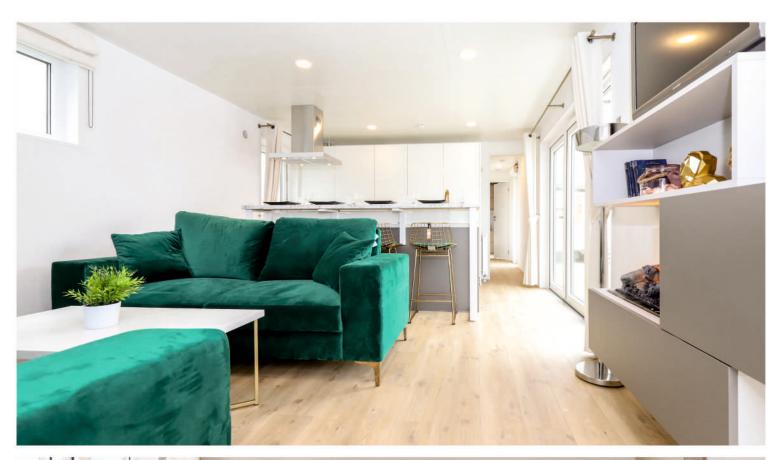

#### All in one

Another house proposal with an integrated terrace. The layout of the rooms looks more like a small apartment than a house on wheels. A person's toilet will also be a big advantage. Lazur is a small project that offers a lot of possibilities.