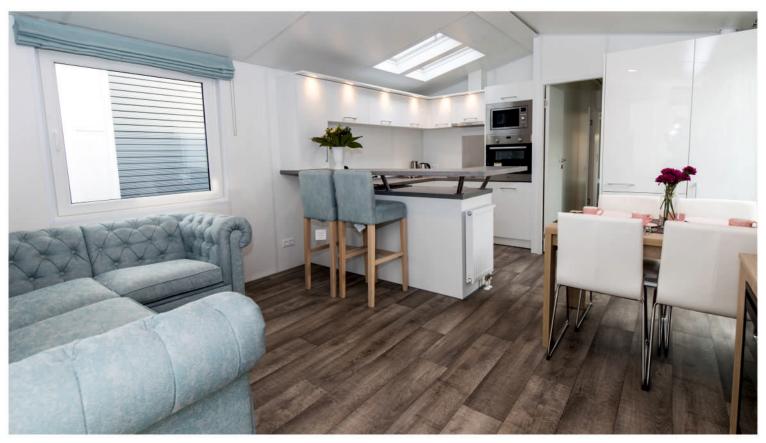

#### The character of a Venetian street

Entering the house, right from the start we are welcomed by a glazed living room with a large corner sofa, which encourages the whole family to spend free time together. The corridor with the kitchen leads us straight into the spacious bedroom with direct access to the terrace. The corridor with the kitchen leads us straight to the spacious bedroom with direct access to the terrace.