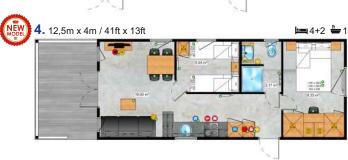

# Unusual form illuminated by natural light

The characteristic gable of the Ibiza model also has one important function. It significantly increases the space in the living room, and additionally gives it an original shape and style. The living area is effectively divided with the sleeping area, which allows you to enjoy the comfort of Ibiza during the day and at night.