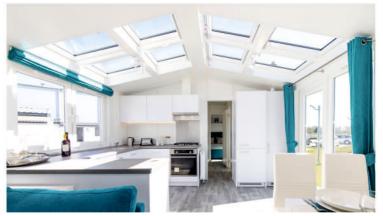

#### A favourite of many

A mobile home inspired by the classic British style, which does not lack many practical and modern solutions. Already from the entrance, we are welcomed by a bright, heavily glazed living room with direct access to the terrace, and two comfortable sofas encourage common conversations of the whole family and friends. The kitchen is distinguished by stylish and practical furniture and the dining table that can also serve as a kitchen island. The kitchen leads directly to the sleeping area of the house, where a cosy master bedroom is a real surprise. The wardrobe with a direct entrance to the bathroom functions as a spacious dressing room with a dressing table dedicated for ladies.