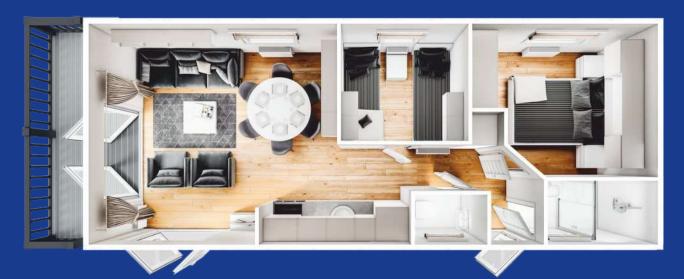

#### A space full of light

Hollum offers many configuration options, but the main feature of this project will be the space in the living room and the enormity of light that comes through 2 patio doors. The kitchenette gently goes beyond the living room area, allowing you to get even more space for the everyday rest.

#### Deep breath with a beautiful view

The project is created towards wonderful landscapes. The terrace will allow you to enjoy a beautiful view every morning. The layout of the rooms is another advantage of the Hollum model. The corridor leading to the living room, two bedrooms and a separate toilet is a combination that will appeal to everyone.