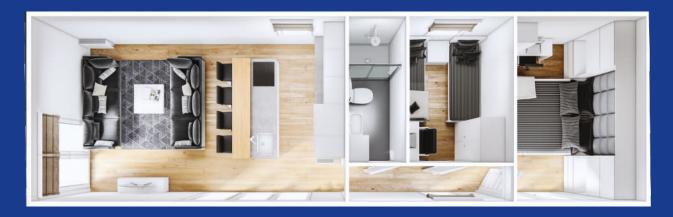

#### A little hero of great opportunities

A family house that only looks small from the outside. The interior of the Lazur model often covers more than houses of much larger sizes. It has 3 functional rooms, and to improve the convenience of everyday use, the bathroom and toilet are two separate rooms.

#### All in one

Another house proposal with an integrated terrace. The layout of the rooms looks more like a small apartment than a house on wheels. A person's toilet will also be a big advantage. Lazur is a small project that offers a lot of possibilities.