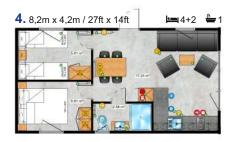

#### A house for the family - a happy family.

The Korfu model is able to accommodate up to 8 people and the appropriately designed ergonomic layout of the rooms perfectly divides the space of daily use from cozy bedrooms. In the living room, thanks to the fully glazed gable wall, home users can enjoy a bright interior, finished with top-class materials.