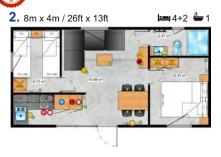

# A beautiful view without limits

Chios is a calm and classic project with a delicate touch of modern style. Thanks to a large, corner terrace window, a very bright living area perfectly combines with a modern and functional kitchenette. In the sleeping area, the Chios series offers a solution of 2 or 3 bedrooms, so it is a proposal for two but also for the whole family.

Chios Senior Apartment for seniors but not only For even greater comfort in cooking, the kitchen has been subtly integrated into a wide pasage, becoming at the same time another room. The bathroom, corridor and internal doors of the Chios Senior model have been designed to facilitate daily use of the house for people with reduced mobility. Thus, each user will appreciate the comfort and space being the major advantage.