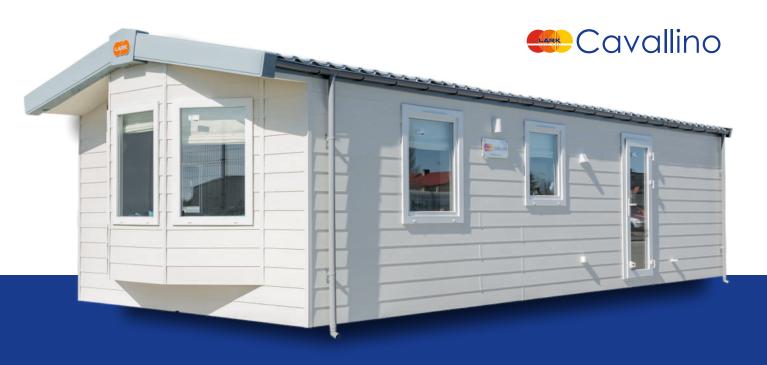

Bergen\_

83

| Murano                      | _10 |
|-----------------------------|-----|
| Chios / Chios Senior        | _14 |
| lbiza                       | _19 |
| Positano                    | _23 |
| Cavallino                   | _27 |
| Lido                        | _31 |
| Capri                       | _35 |
| Capri Luxurior              | _36 |
| Korfu                       | _39 |
| Texel                       | _43 |
| Ballum                      | _47 |
| Sylt                        | _50 |
| Joli / Joli Natur           | _53 |
| Sheraton / Sheraton Terrace | _57 |
| Jersey                      | _61 |
| Elba                        | _64 |
| Venezia                     | _67 |
| Adriatic                    | _70 |
| PAG                         | _71 |
| Santorini                   | _72 |
| Tahiti                      | _73 |
| Nordic Star                 | _76 |
| Grande / Picollo Leone      |     |
| Small Pod                   | _82 |