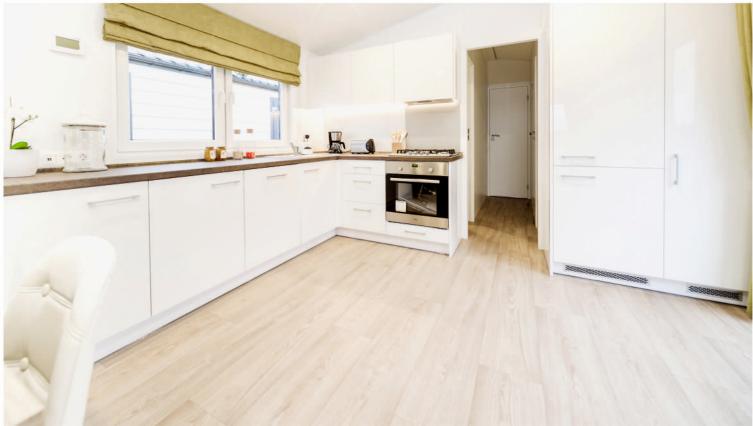

# A beautiful view without limits

Chios is a calm and classic project with a delicate touch of modern style. Thanks to a large, corner terrace window, a very bright living area perfectly combines with a modern and functional kitchenette. In the sleeping area, the Chios series offers a solution of 2 or 3 bedrooms, so it is a proposal for two but also for the whole family.

Chios Senior Apartment for seniors but not only For even greater comfort in cooking, the kitchen has been subtly integrated into a wide pasage, becoming at the same time another room. The bathroom, corridor and internal doors of the Chios Senior model have been designed to facilitate daily use of the house for people with reduced mobility. Thus, each user will appreciate the comfort and space being the major advantage.