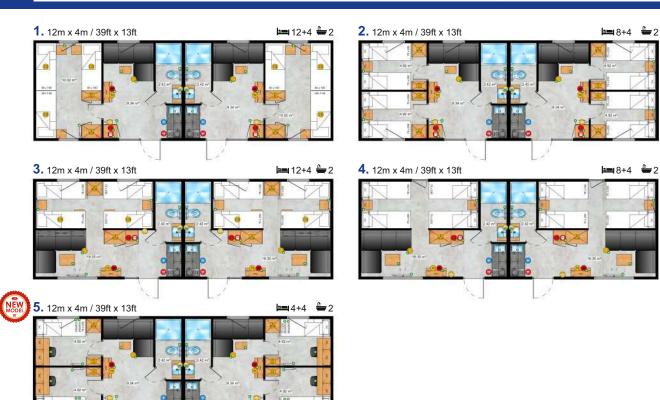

The Tourist Formula is intended mainly for the needs of expanding the accommodation base of tourist facilities. This solution will find its application perfectly in seaside resorts or near lakes. One module houses two independent apartments, allowing you to accommodate two families at the same time. Each family has its own spacious bathroom and a fully equipped kitchenette, all in the highest finishing standards. In short, such a solution has "double benefits".