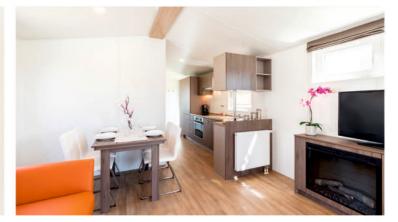

# Form follows function

Functionality was the main priority in this project. A wide corridor and a very large space in the living room allow a lot of freedom. A characteristic element of the Texel model is integrating the kitchen into the passage way, thus becoming a separate room.













































# Mobile home with a terrace? Why not!

Due to the covered, integrated terrace, Ballum is perfect for places where beautiful views can take your breath away, and its users love to spend time outdoors. The master bedroom with a comfortable double bed has a double wardrobe divided into a private space for a Lady and a Gentleman. Ballum is the perfect home away from the city where peace and quiet are a natural part of the landscape.























### Space is just the beginning

You could say this is a classic of its kind. After a while spent in the Sylt home, you can forget that it is a home on wheels. Elegant and precise in every detail, yet modest and exceptionally subtle. A very spacious living room will convince anyone who respects their free time and appreciates every moment of a pleasant rest.































# Natural harmony of modern style

Completly glazed and centrally located living room perfectly integrates the interior of the house with the outside space, which is perfect for a holiday vacation. A bathroom with a separate toilet is also definetly plus of the project from the JOLI collection. Thanks to this, everyday use of the house becomes even more pleasant.



























###