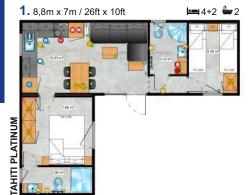

## "L" like Love

A house with an unusual form but still a mobile home. Transported in two elements and connected on the plot, the Tahiti model is a perfect solution for plots with difficult access. The ease of maneuvering with smaller modules will allow you to place the house, e.g. among trees.