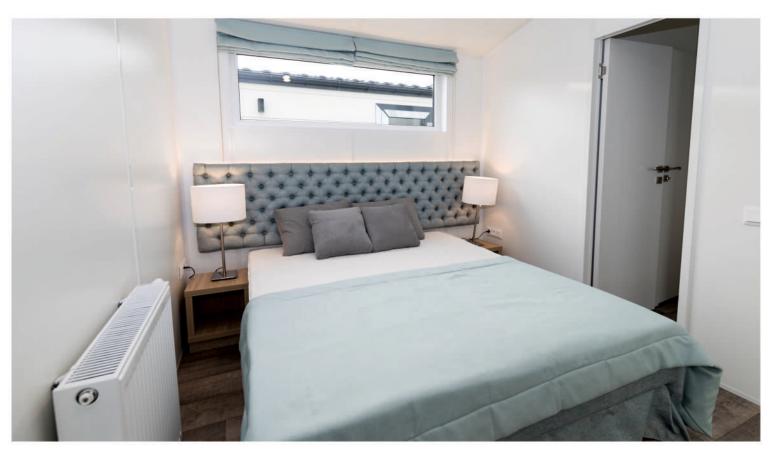

sing room with a dressing table dedicated for ladies.























#### The sum of all advantages

Very interesting kitchen furniture with an island and a wardrobe, in which, after sliding the door, an additional worktop and a bar will appear in one. The corridor leads to the sleeping area with comfortable bedroom furniture.























#### The character of a Venetian street

Entering the house, right from the start we are welcomed by a glazed living room with a large corner sofa, which encourages the whole family to spend free time together. The corridor with the kitchen leads us straight into the spacious bedroom with direct access to the terrace. The corridor with the kitchen leads us straight to the spacious bedroom with direct access to the terrace.



























# "Small" with great character

A project from a collection of houses with smaller dimensions. Despite the area of 32m2, it offers 6 sleeping places with full functionality. Designed for use on small, inaccessible plots, thus an ideal proposition for a camping.











All the features of the PAG project provides all the comfort that can be expected from a home. The original shape is distinguished by a completely glazed, protruding gable wall, thus increasing the space in the living room.







The division of the house into a living area and a night area is the main advantage of the Santorini project. Additionally, the introduction of a delicate stylistic treatment allowed to go beyond the standard of classic mobile homes.











## "L" like Love

A house with an unu