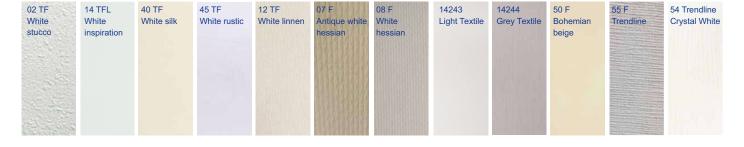

#### WALLS2PAINT

Walls2Paint is a panel format with a surface ready for painting. The panels create a uniform surface on the wall thanks to an ingenious connecting profile with a hidden fixing line. The panels can be painted in any color chosen by the user.

#### **WALLS4YOU**

High quality chipboard for walls with top quality stylish pre-applied wallpaper. We have a wide selection of wallpapers.

40900 Valentine

#### P7 BOARD

14240 Driftwood

These melamine-coated wall panels ensure that your walls are NOT easily damaged. The wall panels also have a moisture-resistant core which has been tried and tested for over 40 years. They are now equipped with a LOCKING PROFILE

40291 Verve Plain

Uni

- Strong, solid wall panels
- Smooth, hard surface
- Easy to clean
- Approved for climate class 2
- Hidden fastening

40391 Verve

Silver Leafs

#### FINISHING BOARD

Square

40901 Golden

The high-quality, particularly stable finishing board has fundamentally changed the entire drywall construction industry and thus made the fermacell brand big and strong. Today, fermacellgypsum fibre boards and the waterand weather-resistant Powerpanel H2O boards stand for fast and economical expansion concepts for all areas of interior construction.

41000 Wooden

Stripe

#### **MDF WALL PANELS**

MDF Panels are decorative pieces that are placed on walls to give them the desired

texture, pattern, or architectural look.

1834

40692 Flow Stripes

Light Concrete

Wall Image

Standard