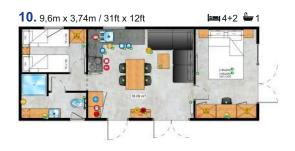

# Simple form, but unusual solutions

From the outside, Positano presents the calm lines of the house, while inside, it offers a bold and practical layout. The master bedroom is effectively separated from the children's bedroom by a spacious living room, allowing privacy during "hot" nights. An additional advantage is the window with access to the terrace directly from the bedroom.