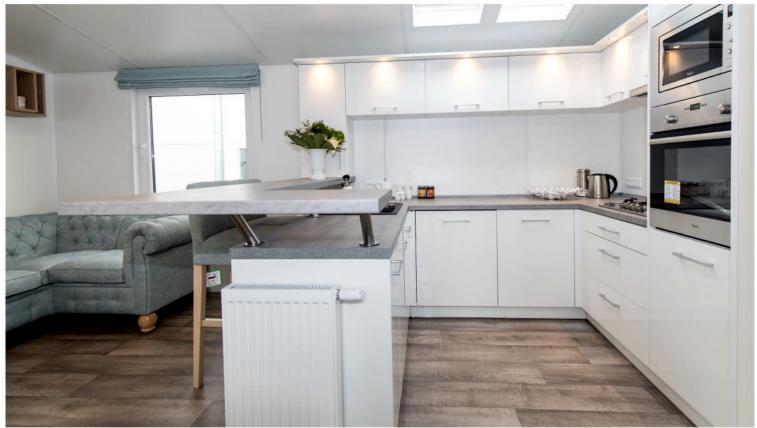

s dressing room with a dressing table dedicated for ladies.























#### The sum of all advantages

Very interesting kitchen furniture with an island and a wardrobe, in which, after sliding the door, an additional worktop and a bar will appear in one. The corridor leads to the sleeping area with comfortable bedroom furniture.























#### The character of a Venetian street

Entering the house, right from the start we are welcomed by a glazed living room with a large corner sofa, which encourages the whole family to spend free time together. The corridor with the kitchen leads us straight into the spacious bedroom with direct access to the terrace. The corridor with the kitchen leads us straight to the spacious bedroom with direct access to the terrace.



























# "Small" with great character

A project from a collection of houses with smaller dimensions. Despite the area of 32m2, it offers 6 sleeping places with full functionality. Designed for use on small, inaccessible plots, thus an ideal proposition for a camping.











All the features of the PAG project provides all the comfort that can be expected from a home. The original shape is distinguished by a completely glazed, protruding gable wall, thus increasing the space in the living room.







The division of the house into a living area and a night area is the main advantage of the Santorini project. Additionally, the introduction of a delicate stylistic treatment allowed to go beyond the standard of classic mobile homes.











## "L" like Love

A house with