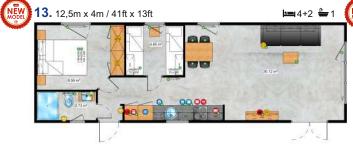

Chios Senior Apartment for seniors but not only For even greater comfort in cooking, the kitchen has been subtly integrated into a wide pasage, becoming at the same time another room. The bathroom, corridor and internal doors of the Chios Senior model have been designed to facilitate daily use of the house for people with reduced mobility. Thus, each user will appreciate the comfort and space being the major advantage.