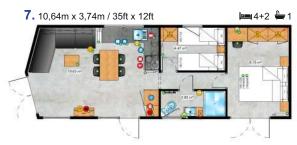

# Form follows function

Functionality was the main priority in this project. A wide corridor and a very large space in the living room allow a lot of freedom. A characteristic element of the Texel model is integrating the kitchen into the passage way, thus becoming a separate room.