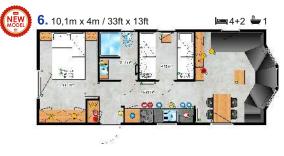

# A beautiful view without limits

Chios is a calm and classic project with a delicate touch of modern style. Thanks to a large, corner terrace window, a very bright living area perfectly combines with a modern and functional kitchenette. In the sleeping area, the Chios series offers a solution of 2 or 3 bedrooms, so it is a proposal for two but also for the whole family.

Chios Senior Apartment for seniors but not only For even greater comfort in cooking, the kitchen has been subtly integrated into a wide pasage, becoming at the same time another room. The bathroom, corridor and internal doors of the Chios Senior model have been designed to facilitate daily use of the house for people with reduced mobility. Thus, each user will appreciate the comfort and space being the major advantage.