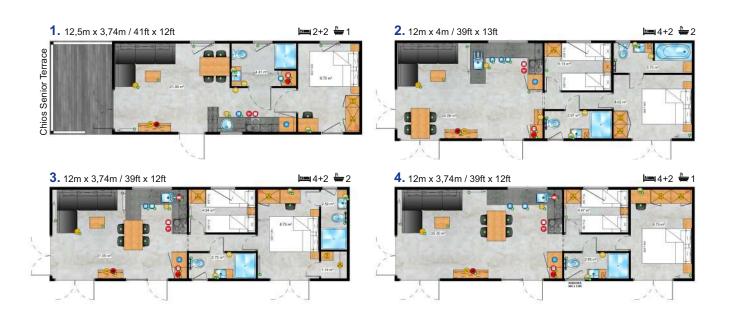

# A beautiful view without limits

Chios is a calm and classic project with a delicate touch of modern style. Thanks to a large, corner terrace window, a very bright living area perfectly combines with a modern and functional kitchenette. In the sleeping area, the Chios series offers a solution of 2 or 3 bedrooms, so it is a proposal for two but also for the whole family.

Chios Senior Apartment for seniors but not only For even greater comfort in cooking, the kitchen has been subtly integrated into a wide pasage, becoming at the same time another room. The bathroom, corridor and internal doors of the Chios Senior model have been designed to facilitate daily use of the house for people with reduced mobility. Thus, each user will appreciate the comfort and space being the major advantage.