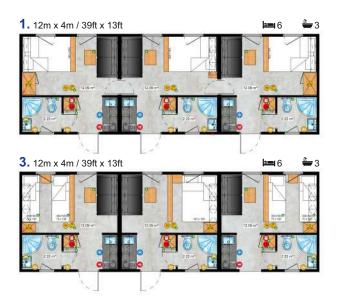

# 2 times more benefits

Hotel Solution is an excellent proposition addressed to accommodation bases such as camping parks, holiday resorts or even hotels. Two independent, exclusive apartments in one module at the same time provide a comfortable accommodation for two families, without taking up too much space on the premises.

The Tourist Formula is intended mainly for the needs of expanding the accommodation base of tourist facilities. This solution will find its application perfectly in seaside resorts or near lakes. One module houses two independent apartments, allowing you to accommodate two families at the same time. Each family has its own spacious bathroom and a fully equipped kitchenette, all in the highest finishing standards. In short, such a solution has "double benefits".