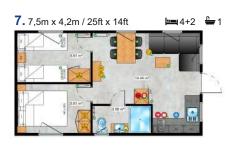

## Capri is Lark's flagship model.

The unprecedented design impresses from the very first moment. The modern facade in combination with a slope window cutting through the roof

elevates this model to the top of innovative architecture. Capri means luxury and prestige. A model that is above average and a source of pride.