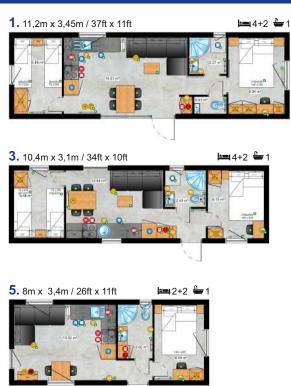

wed to go beyond the standard of classic mobile homes.











## "L" like Love

A house with an unusual form but still a mobile home. Transported in two elements and connected on the plot, the Tahiti model is a perfect solution for plots with difficult access. The ease of maneuvering with smaller modules will allow you to place the house, e.g. among trees.





































The offer is aimed mainly at the Scandinavian markets. The wall insulation system used allows for comfortable use of the house in extremely difficult weather conditions throughout the year. The modern shape will work great both among urban architecture and outside the city, and an exceptionally beautiful living space with matching materials and elements of equipment will ensure comfort of use.

























The Grande Leone collection of mobile homes is a tribute to the needs of houses with a small external size, but large enough inside to comfortably accommodate the whole family. Thanks to its small dimensions, it is an exceptionally practical model. It will be perfect where there is no place to build a larger house, allowing you to enjoy the charms of rest on any plot.

#### A small house, and it enjoys

Picollo Leoneis one of the smaller houses in the LARK offer. On an area of almost 20 m2, thanks to the well-thought-out ergonomics of the room layout, it was possible to fit a lot. Thanks to its small external dimensions, it is an exceptionally practical model. It will do great where there is no room for a larger house. Fully equipped sanitary rooms, spacious bedroom a