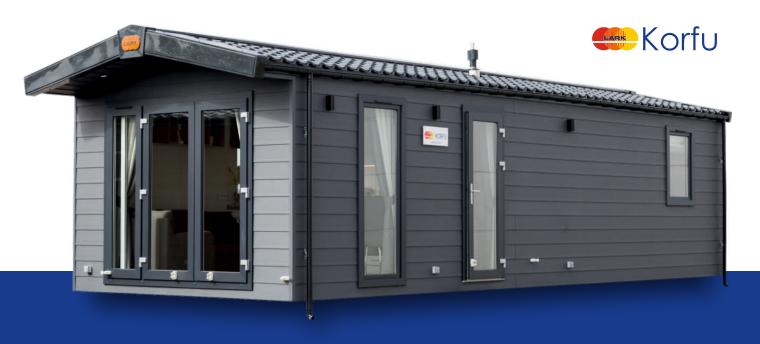

#### A house for the family - a happy family.

The Korfu model is able to accommodate up to 8 people and the appropriately designed ergonomic layout of the rooms perfectly divides the space of daily use from cozy bedrooms. In the living room, thanks to the fully glazed gable wall, home users can enjoy a bright interior, finished with top-class materials.