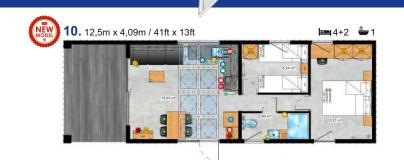

## Capri is Lark's flagship model.

The unprecedented design impresses from the very first moment. The modern facade in combination with a slope window cutting through the roof

elevates this model to the top of innovative architecture. Capri means luxury and prestige. A model that is above average and a source of pride.