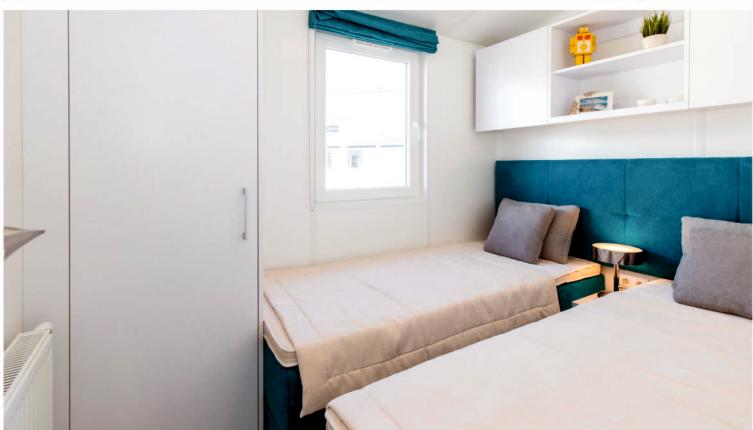

#### **Bedroom**

- 160x200 bed
- 180x200 bed
- 80x200 bed
- Murphy Bed
- TV point (complete)
- Upholstered headboards
- USB charger