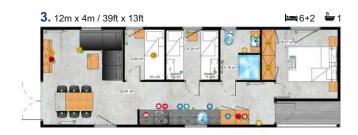

# A beautiful view without limits

Chios is a calm and classic project with a delicate touch of modern style. Thanks to a large, corner terrace window, a very bright living area perfectly combines with a modern and functional kitchenette. In the sleeping area, the Chios series offers a solution of 2 or 3 bedrooms, so it is a proposal for two but also for the whole family.

Chios Senior Apartment for seniors but not only For even greater comfort in cooking, the kitchen has been subtly integrated into a wide pasage, becoming at the same time another room. The bathroom, corridor and internal doors of the Chios Senior model have been designed to facilitate daily use of the house for people with reduced mobility. Thus, each user will appreciate the comfort and space being the major advantage.