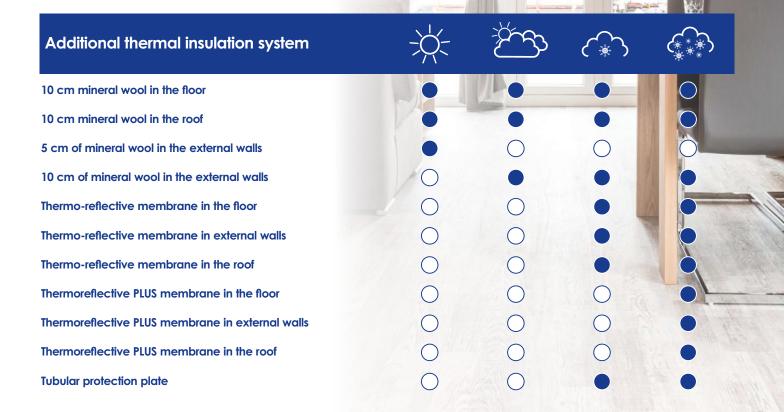

### WHAT IS INVISIBLE TO THE EYE IS IMPORTANT

The ventilated facade system protects the interior, prevents heat from escaping and ensures the required tightness of the house. It prevents rainwater from penetrating into the insulation, and also helps to remove water vapor that migrates from the inside to the outside of the house.

The offer is aimed mainly at the Scandinavian markets. The wall insulation system used allows for comfortable use of the house in extremely difficult weather conditions throughout the year. The modern shape will work great both among urban architecture and outside the city, and an exceptionally beautiful living space with matching materials and elements of equipment will ensure comfort of use.