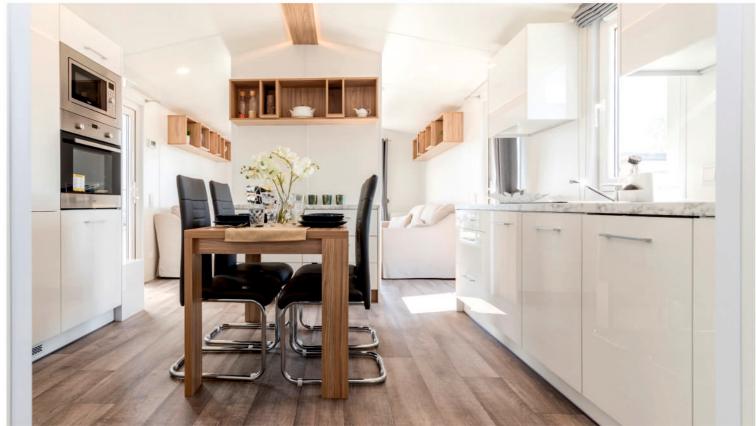

e or a year-round apartment for the whole family.





























#### A favourite of many

A mobile home inspired by the classic British style, which does not lack many practical and modern solutions. Already from the entrance, we are welcomed by a bright, heavily glazed living room with direct access to the terrace, and two comfortable sofas encourage common conversations of the whole family and friends. The kitchen is distinguished by stylish and practical furniture and the dining table that can also serve as a kitchen island. The kitchen leads directly to the sleeping area of the house, where a cosy master bedroom is a real surprise. The wardrobe with a direct entrance to the bathroom functions as a spacious dressing room with a dressing table dedicated for ladies.























#### The sum of all advantages

Very interesting kitchen furniture with an island and a wardrobe, in which, after sliding the door, an additional worktop and a bar will appear in one. The corridor leads to the sleeping area with comfortable bedroom furniture.























#### The character of a Venetian street

Entering the house, right from the start we are welcomed by a glazed living room with a large corner sofa, which encourages the whole family to spend free time together. The corridor with the kitchen leads us straight into the spacious bedroom with direct access to the terrace. The corridor with the kitchen leads us straight to the spacious bedroom with direct access to the terrace.



























# "Small" with great character

A project from