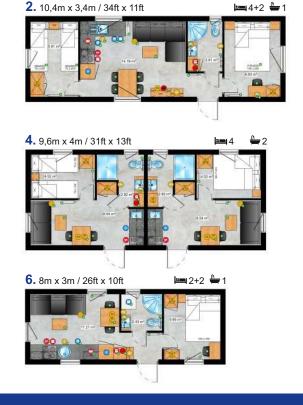

d to go beyond the standard of classic mobile homes.











## "L" like Love

A house with an unusual form but still a mobile home. Transported in two elements and connected on the plot, the Tahiti model is a perfect solution for plots with difficult access. The ease of maneuvering with smaller modules will allow you to place the house, e.g. among trees.





































The offer is aimed mainly at the Scandinavian markets. The wall insulation system used allows for comfortable use of the house in extremely difficult weather conditions throughout the year. The modern shape will work great both among urban architecture and outside the city, and an exceptionally beautiful living space with matching materials and elements of equipment will ensure comfort of use.

























The Grande Leone collection of mobile homes is a tribute to the needs of houses with a small external size, but large enough inside to comfortably accommodate the whole family. Thanks to its small dimensions, it is an exceptionally practical model. It will be perfect where there is no place to build a larger house, allowing you to enjoy the charms of rest on any plot.

#### A small house, and it enjoys

Picollo Leoneis one of the smaller houses in the LARK offer. On an area of almost 20 m2, thanks to the well-thought-out ergonomics of the room layout, it was possible to fit a lot. Thanks to its small external dimensions, it is an exceptionally practical model. It will do great where there is no room for a larger house. Fully equipped sanitary rooms, spacious bedroom and