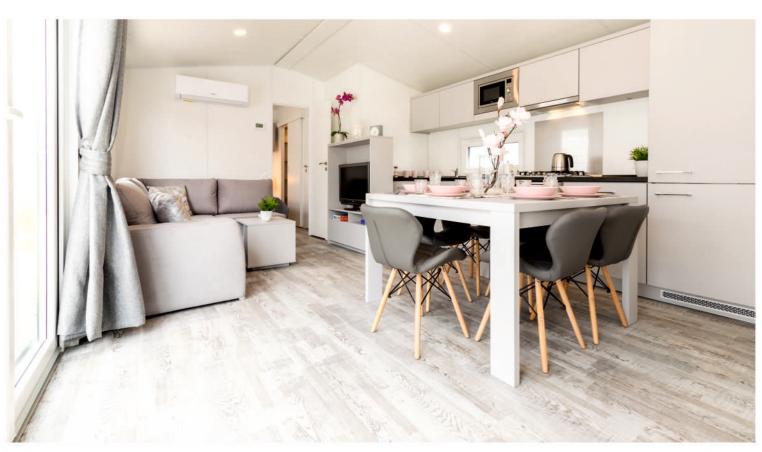

#### A favourite of many

A mobile home inspired by the classic British style, which does not lack many practical and modern solutions. Already from the entrance, we are welcomed by a bright, heavily glazed living room with direct access to the terrace, and two comfortable sofas encourage common conversations of the whole family and friends. The kitchen is distinguished by stylish and practical furniture and the dining table that can also serve as a kitchen island. The kitchen leads directly to the sleeping area of the house, where a cosy master bedroom is a real surprise. The wardrobe with a direct entrance to the bathroom functions as a spacious dressing room with a dressing table dedicated for ladies.