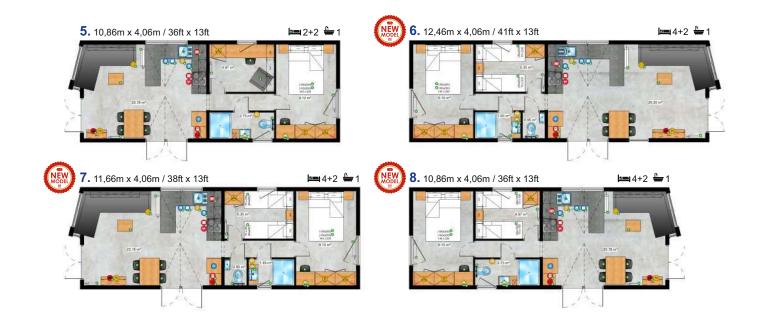

Bergen\_

83

| Murano                      | _10 |
|-----------------------------|-----|
| Chios / Chios Senior        | _14 |
| lbiza                       | _19 |
| Positano                    | _23 |
| Cavallino                   | _27 |
| Lido                        | _31 |
| Capri                       | _35 |
| Capri Luxurior              | _36 |
| Korfu                       | _39 |
| Texel                       | _43 |
| Ballum                      | _47 |
| Sylt                        | _50 |
| Joli / Joli Natur           | _53 |
| Sheraton / Sheraton Terrace | _57 |
| Jersey                      | _61 |
| Elba                        | _64 |
| Venezia                     | _67 |
| Adriatic                    | _70 |
| PAG                         | _71 |
| Santorini                   | _72 |
| Tahiti                      | _73 |
| Nordic Star                 | _76 |
| Grande / Picollo Leone      |     |
| Small Pod                   | _82 |

| Small Pod Terrace       | 8   |
|-------------------------|-----|
| Twin Pod                | 8   |
| Malta                   | 8   |
| Malta Roof Terrace      | 8   |
| Malta Terrace           | 8   |
| Lanzarote               | 9   |
| Fuerteventura           | 92  |
| Mallorca                | 9   |
| Menorca                 | 94  |
| G-SPOT                  | 9   |
| Modern                  | 9   |
| Popular                 | 97  |
| Hollum                  | 98  |
| Hollum Terrace          | 9   |
| Madera Terrace          | 100 |
| Möwe                    |     |
| Lazur                   | 10  |
| Lazur Terrace           | 107 |
| Saint Michel            | 108 |
| Sainte Maxime           | 109 |
| Saint Malo              |     |
| Saint Laurent           | 110 |
| Sainte Marie Senior Lux | 111 |

| Saint Raphael       | 111 |
|---------------------|-----|
| Saint Lazare        | 112 |
| Sainte Marie Senior | 112 |
| Saint Nazareth      | 113 |
| Saint Marc          | 113 |
| Hotel Solution      | 114 |
| Camping Solution    | 118 |
| Touristic Solution  | 122 |
| Mobile Office       | 125 |
| Meeting Room        | 129 |
| Canteen             | 131 |
| Normobaric Chamber  | 132 |
| Lark Golf Club      | 133 |
| Standard Equipment  | 134 |
| Extra Equipment     | 135 |
| Finishes Guide      | 136 |
| Warranty            | 152 |
| Other products      | 153 |