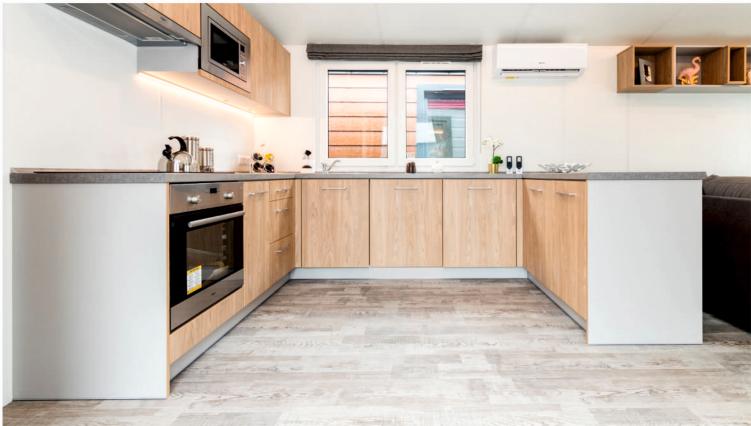

# A beautiful view without limits

Chios is a calm and classic project with a delicate touch of modern style. Thanks to a large, corner terrace window, a very bright living area perfectly combines with a modern and functional kitchenette. In the sleeping area, the Chios series offers a solution of 2 or 3 bedrooms, so it is a proposal for two but also for the whole family.

Chios Senior Apartment for seniors but not only For even greater comfort in cooking, the kitchen has been subtly integrated into a wide pasage, becoming at the same time another room. The bathroom, corridor and internal doors of the Chios Senior model have been designed to facilitate daily use of the house for people with reduced mobility. Thus, each user will appreciate the comfort and space being the major advantage.