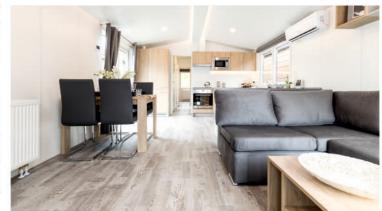

# A beautiful view without limits

Chios is a calm and classic project with a delicate touch of modern style. Thanks to a large, corner terrace window, a very bright living area perfectly combines with a modern and functional kitchenette. In the sleeping area, the Chios series offers a solution of 2 or 3 bedrooms, so it is a proposal for two but also for the whole family.

Chios Senior Apartment for seniors but not only For even greater comfort in cooking, the kitchen has been subtly integrated into a wide pasage, becoming at the same time another room. The bathroom, corridor and internal doors of the Chios Senior model have been designed to facilitate daily use of the house for people with reduced mobility. Thus, each user will appreciate the comfort and space being the major advantage.