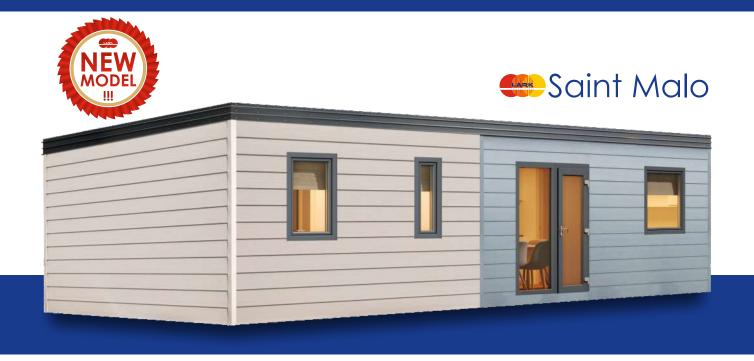

l apartment than a house on wheels. A person's toilet will also be a big advantage. Lazur is a small project that offers a lot of possibilities.









### Area used up to the maximum

A design that is distinguished primarily by the number of bedrooms. 8 people can comfortably use 4 bedrooms, and for even greater convenience, the residents get 2 bathrooms with separate toilets. A centrally located living room with large glazing gives you the opportunity to enjoy the beautiful view outside the window.







# Surprisingly different

On one hand a covered porch welcomes guests and protects them from rain. On the other hand, the interiors are a unique layout of rooms, modeled on an apartment with two bedrooms and a living room. The advantage will be a separate bathroom with a toilet.



































# 2 times more benefits

Hotel Solution is an excellent proposition addressed to accommodation bases such as camping parks, holiday resorts or even hotels. Two independent, exclusive apartments in one module at the same time provide a comfortable accommodation for two families, without taking up too much space on the premises.



























# Perfect for business

The offer of houses is aimed at camping parks, but also individual recipients. A well-thought-out form, dressed in high-class materials, allows the houses from the Camping Solution collection to stand out from other houses.

































The Tourist Formula is intended mainly for the needs of expanding the accommodation base of tourist facilities. This solution will fi