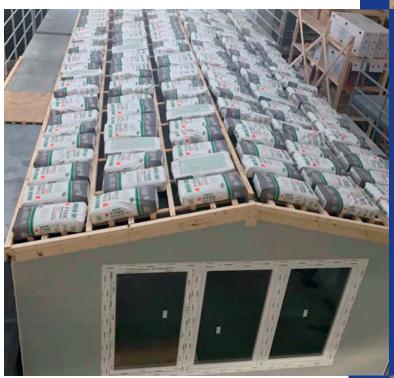

### **Guarantee of safety**

As the only manufacturer of mobile homes, we decided to test the load-bearing capacity of the house structure with an additional load, e.g. a snow cover. The simulation was carried out by uniformly distributing the load equal to 7 tons on the roof. During the test, all the windows and doors opened and closed without any problems, which means that the weight did not have the slightest effect on the structure of the house. As a result, we have obtained a Certificate of full compliance with the European standard EN 1647, specifying the required living conditions for the health and safety of motorhomes and mobile homes. We have thus proved that our houses are a durable and safe structure, giving its residents maximum safety and comfort of use.