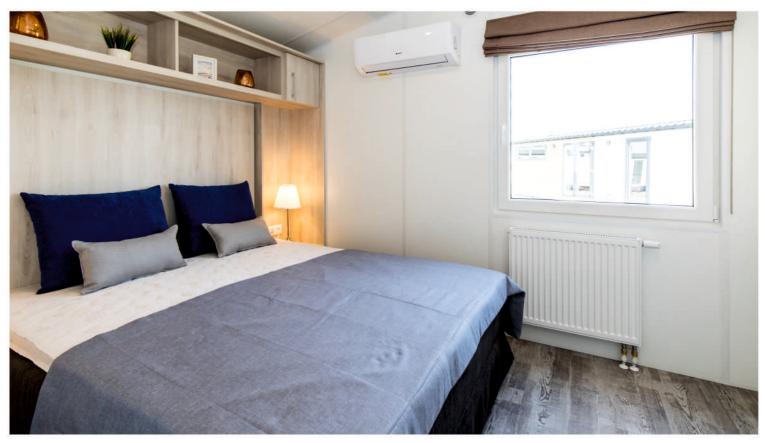

#### **Bedroom**

- 160x200 bed
- 180x200 bed
- 80x200 bed
- Murphy Bed
- TV point (complete)
- Upholstered headboards
- USB charger