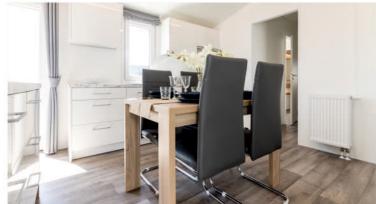

a year-round apartment for the whole family.





























#### A favourite of many

A mobile home inspired by the classic British style, which does not lack many practical and modern solutions. Already from the entrance, we are welcomed by a bright, heavily glazed living room with direct access to the terrace, and two comfortable sofas encourage common conversations of the whole family and friends. The kitchen is distinguished by stylish and practical furniture and the dining table that can also serve as a kitchen island. The kitchen leads directly to the sleeping area of the house, where a cosy master bedroom is a real surprise. The wardrobe with a direct entrance to the bathroom functions as a spacious dressing room with a dressing table dedicated for ladies.























#### The sum of all advantages

Very interesting kitchen furniture with an island and a wardrobe, in which, after sliding the door, an additional worktop and a bar will appear in one. The corridor leads to the sleeping area with comfortable bedroom furniture.























#### The character of a Venetian street

Entering the house, right from the start we are welcomed by a glazed living room with a large corner sofa, which encourages the whole family to spend free time together. The corridor with the kitchen leads us straight into the spacious bedroom with direct access to the terrace. The corridor with the kitchen leads us straight to the spacious bedroom with direct access to the terrace.



























# "Small" with great character

A project from a co