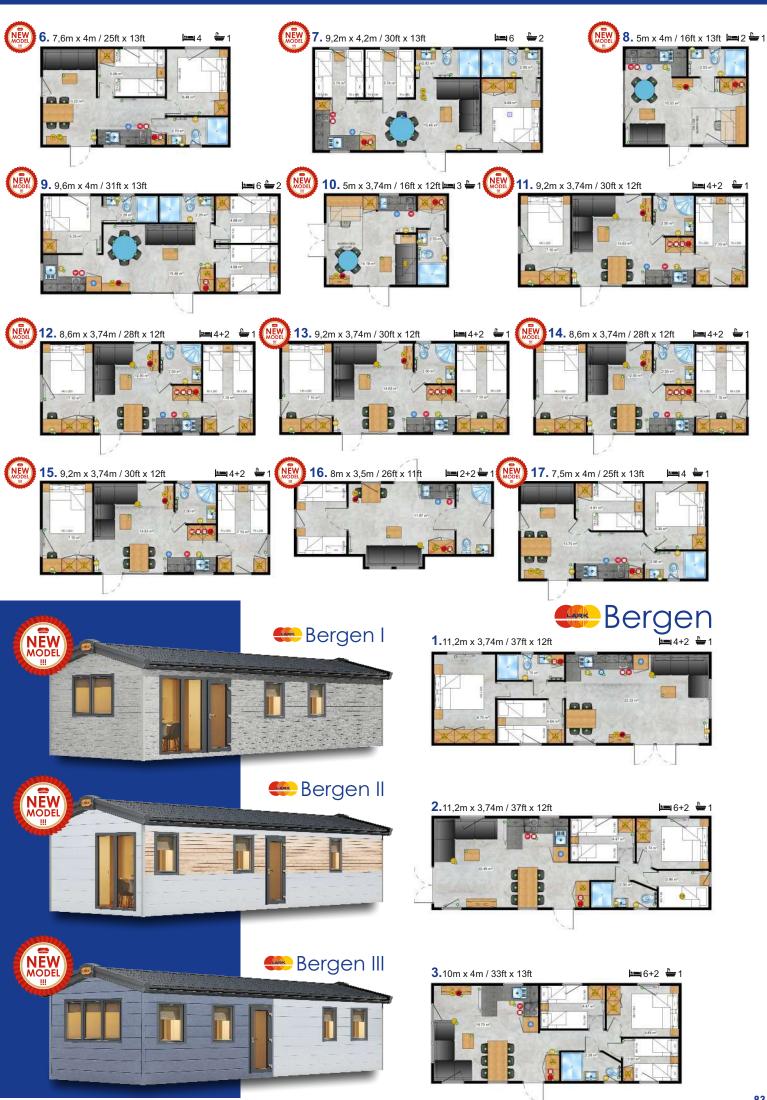

Bergen\_

83

| Murano                      | _10 |
|-----------------------------|-----|
| Chios / Chios Senior        | _14 |
| lbiza                       | _19 |
| Positano                    | _23 |
| Cavallino                   | _27 |
| Lido                        | _31 |
| Capri                       | _35 |
| Capri Luxurior              | _36 |
| Korfu                       | _39 |
| Texel                       | _43 |
| Ballum                      | _47 |
| Sylt                        | _50 |
| Joli / Joli Natur           | _53 |
| Sheraton / Sheraton Terrace | _57 |
| Jersey                      | _61 |
| Elba                        | _64 |
| Venezia                     | _67 |
| Adriatic                    | _70 |
| PAG                         | _71 |
| Santorini                   | _72 |
| Tahiti                      | _73 |
| Nordic Star                 | _76 |
| Grande / Picollo Leone      |     |
| Small Pod                   | _82 |