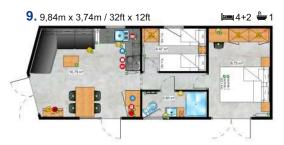

# Mobile home with a terrace? Why not!

Due to the covered, integrated terrace, Ballum is perfect for places where beautiful views can take your breath away, and its users love to spend time outdoors. The master bedroom with a comfortable double bed has a double wardrobe divided into a private space for a Lady and a Gentleman. Ballum is the perfect home away from the city where peace and quiet are a natural part of the landscape.