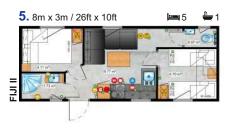

# Form follows function

Functionality was the main priority in this project. A wide corridor and a very large space in the living room allow a lot of freedom. A characteristic element of the Texel model is integrating the kitchen into the passage way, thus becoming a separate room.