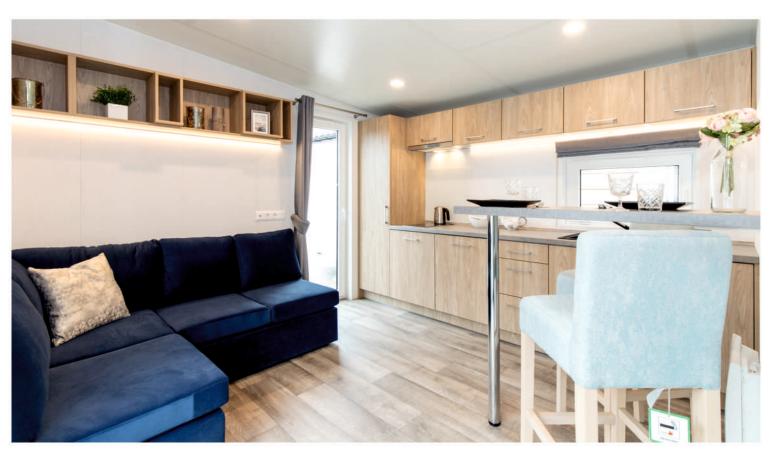

# A beautiful view without limits

Chios is a calm and classic project with a delicate touch of modern style. Thanks to a large, corner terrace window, a very bright living area perfectly combines with a modern and functional kitchenette. In the sleeping area, the Chios series offers a solution of 2 or 3 bedrooms, so it is a proposal for two but also for the whole family.