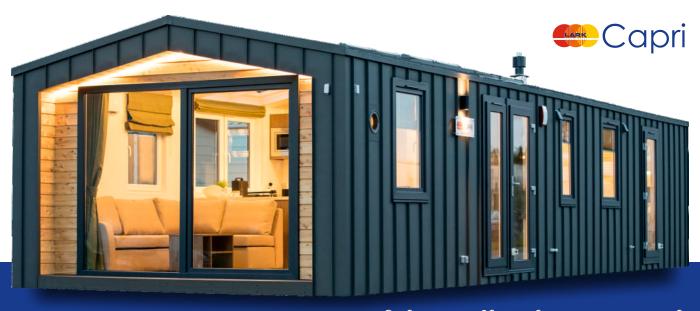

## Capri is Lark's flagship model.

The unprecedented design impresses from the very first moment. The modern facade in combination with a slope window cutting through the roof

elevates this model to the top of innovative architecture. Capri means luxury and prestige. A model that is above average and a source of pride.