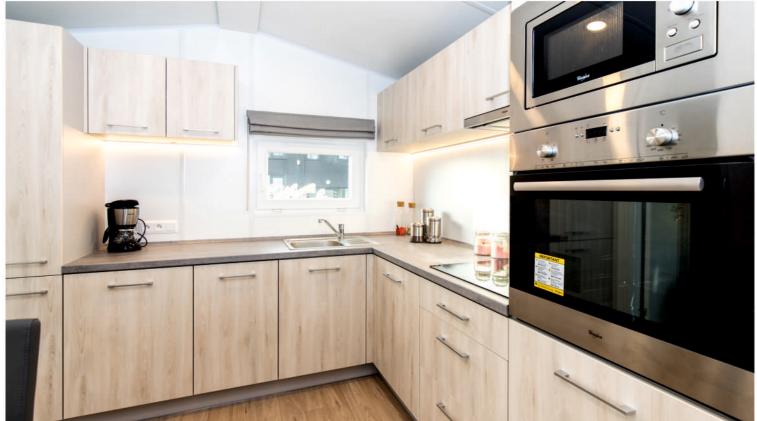

# #liveyourdream

FRIDGE WITH FREEZER

DISHWASHER WIDE (60cm)

DISHWASHER NARROW (45 cm)

WASHING MACHINE

INDUCTION / GAS HOB

OVEN

MICROWAVE

#### **Kitchen**

- Kitchen fronts White Acrylic (gloss)
- Dishwasher 45 cm
- Dishwasher 60 cm
- Washer dryer
- Integrated in furniture microwave oven
- Conglomerate sink
- Oven with microwave function