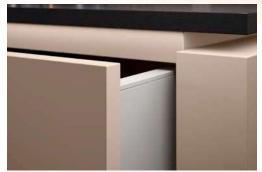

### **WINDOWS**

- Increased mechanical strength while maintaining transparency and shape after shattering;
- · Lack of dangerous fragments when breaking glass;
- Resistance to the effects of force burglary;
- 5-chamber design and embedding depth of 70mm provide optimal thermal and acoustic insulation (up to UV = 1.1 W/m2K)
- Improvement of acoustic insulation in combination with thermal insulation glass;
- Using PVB film, it is possible to limit ultraviolet radiation.
- A large chamber for reinforcement guarantees proper statics
- Estaesthetic and invisible glazing gaskets
- The 15-degree frame and sash edge bevel ensures optimal water drainage
- 13 mm offset of the fittings groove axis from the edge of the frame makes it possible to use wider keeps and thus increases its anti-burglary resistance
- Extremely durable and modern gaskets ensure the windows are tight and reliable
- In accordance to EN 1647 we Use safety glass;