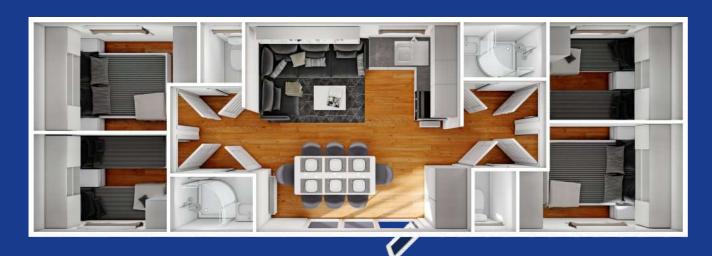

overs more than houses of much larger sizes. It has 3 functional rooms, and to improve the convenience of everyday use, the bathroom and toilet are two separate rooms.









#### All in one

Another house proposal with an integrated terrace. The layout of the rooms looks more like a small apartment than a house on wheels. A person's toilet will also be a big advantage. Lazur is a small project that offers a lot of possibilities.









### Area used up to the maximum

A design that is distinguished primarily by the number of bedrooms. 8 people can comfortably use 4 bedrooms, and for even greater convenience, the residents get 2 bathrooms with separate toilets. A centrally located living room with large glazing gives you the opportunity to enjoy the beautiful view outside the window.







# Surprisingly different

On one hand a covered porch welcomes guests and protects them from rain. On the other hand, the interiors are a unique layout of rooms, modeled on an apartment with two bedrooms and a living room. The advantage will be a separate bathroom with a toilet.



































# 2 times more benefits

Hotel Solution is an excellent proposition addressed to accommodation bases such as camping parks, holiday resorts or even hotels. Two independent, exclusive apartments in one module at the same time provide a comfortable accommodation for two families, without taking up too much space on the premises.



























# Perfect for business

The offer of houses is aimed at camping parks, but also individual recipients. A well-thought-out f