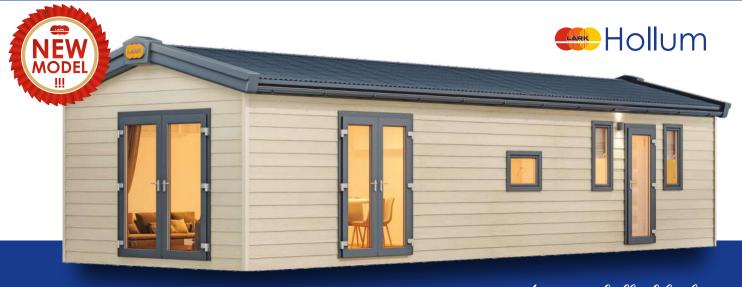

#### A space full of light

Hollum offers many configuration options, but the main feature of this project will be the space in the living room and the enormity of light that comes through 2 patio doors. The kitchenette gently goes beyond the living room area, allowing you to get even more space for the everyday rest.

#### Deep breath with a beautiful view

The project is created towards wonderful landscapes. The terrace will allow you to enjoy a beautiful view every morning. The layout of the rooms is another advantage of the Hollum model. The corridor leading to the living room, two bedrooms and a separate toilet is a combination that will appeal to everyone.