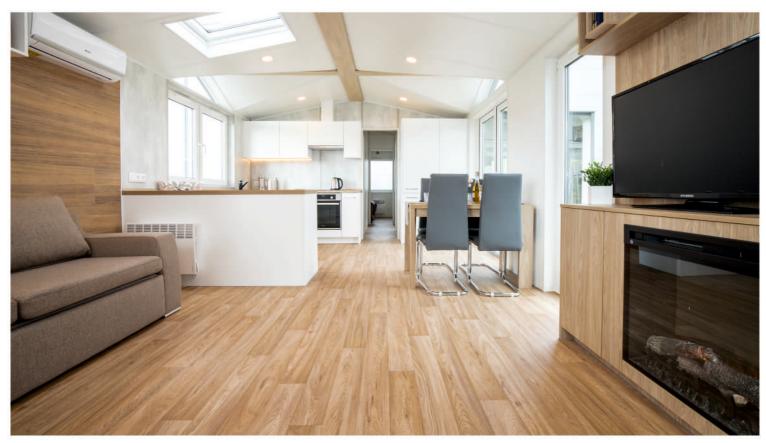

#### **FURNITURE**

Furniture in Lark mobile homes is made with incredible accuracy and great care for the tiniest of details. All thanks to our own furniture factory, that produces high class cabinets every day.

#### **ACRYLIC LAMINATE**

Acrylic laminate is characterized by a perfectly uniform surface, the modern design of which fits perfectly with today's kitchen trends. The smooth surface will give the interior a character of freshness, elegance and harmony. Thanks to its neutrality, it will become an excellent basis for arranging a kitchen in many styles, from which we can choose the one that best suits our tastes.