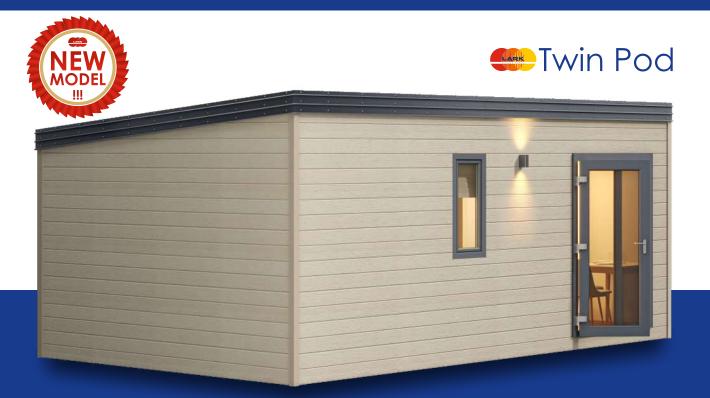

#### Twice as practical

2 apartments in one module in a very interesting and practical configuration. Twin Pod has been designed so that the entrances are on opposite sides of the house, which allows you to forget that the building is divided into two independent parts.