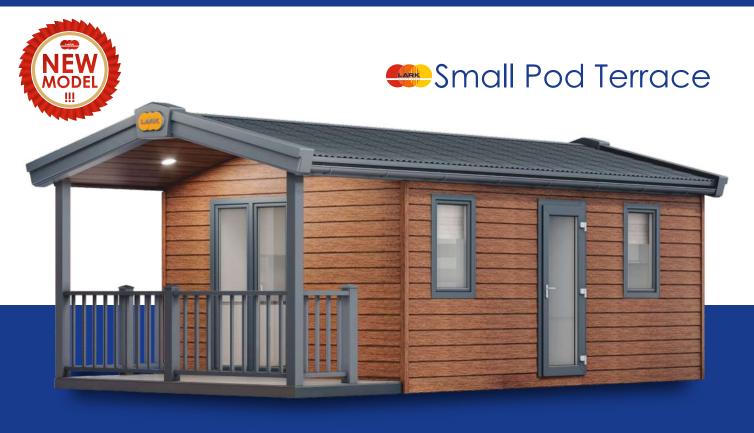

The smallest houses in the Lark offer, but extremely functional. Even 16m2, while maintaining full functionality, allows you to enjoy the comfort and relax wherever you want.