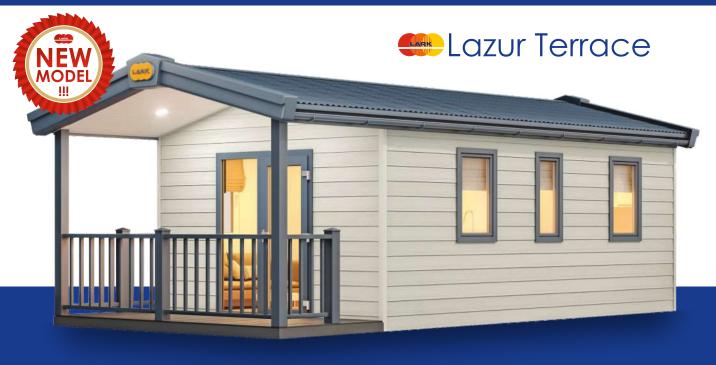

#### A little hero of great opportunities

A family house that only looks small from the outside. The interior of the Lazur model often covers more than houses of much larger sizes. It has 3 functional rooms, and to improve the convenience of everyday use, the bathroom and toilet are two separate rooms.

#### All in one

Another house proposal with an integrated terrace. The layout of the rooms looks more like a small apartment than a house on wheels. A person's toilet will also be a big advantage. Lazur is a small project that offers a lot of possibilities.