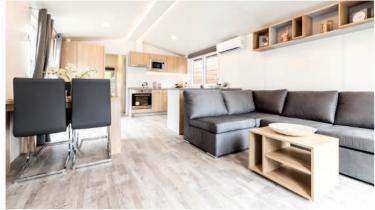

# A beautiful view without limits

Chios is a calm and classic project with a delicate touch of modern style. Thanks to a large, corner terrace window, a very bright living area perfectly combines with a modern and functional kitchenette. In the sleeping area, the Chios series offers a solution of 2 or 3 bedrooms, so it is a proposal for two but also for the whole family.

Chios Senior Apartment for seniors but not only For even greater comfort in cooking, the kitchen has been subtly integrated into a wide pasage, becoming at the same time another room. The bathroom, corridor and internal doors of the Chios Senior model have been designed to facilitate daily use of the house for people with reduced mobility. Thus, each user will appreciate the comfort and space being the major advantage.