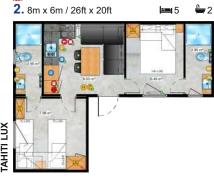

## "L" like Love

A house with an unusual form but still a mobile home. Transported in two elements and connected on the plot, the Tahiti model is a perfect solution for plots with difficult access. The ease of maneuvering with smaller modules will allow you to place the house, e.g. among trees.