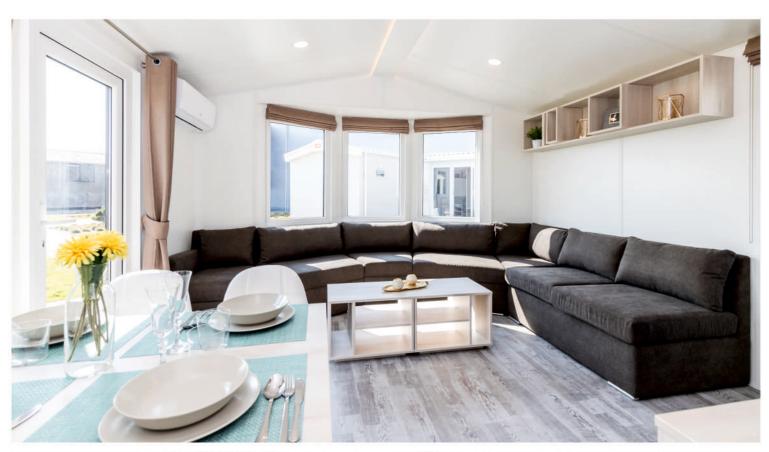

# A beautiful view without limits

Chios is a calm and classic project with a delicate touch of modern style. Thanks to a large, corner terrace window, a very bright living area perfectly combines with a modern and functional kitchenette. In the sleeping area, the Chios series offers a solution of 2 or 3 bedrooms, so it is a proposal for two but also for the whole family.

Chios Senior Apartment for seniors but not only For even greater comfort in cooking, the kitchen has been subtly integrated into a wide pasage, becoming at the same time another room. The bathroom, corridor and internal doors of the Chios Senior model have been designed to facilitate daily use of the house for people with reduced mobility. Thus, each user will appreciate the comfort and space being the major advantage.