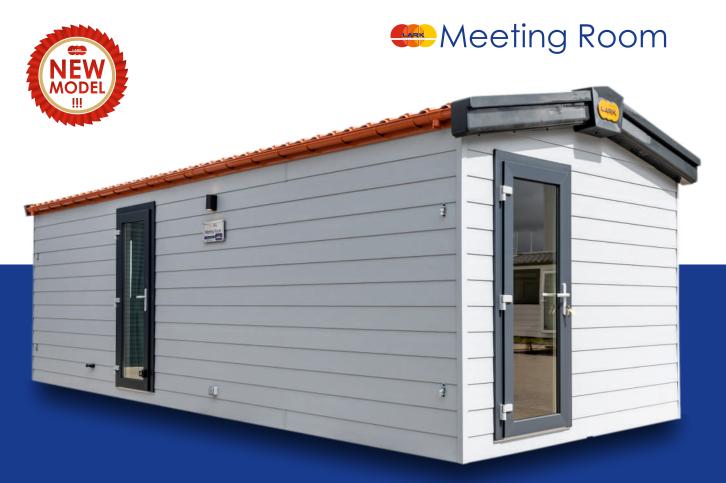

# Mobile conference center

Comprehensively, Lark's offer behind the collection of offices has been expanded to include houses intended for conference rooms, training rooms or science classes. There are as many applications for a Meetingroom as there are needs. The possibility of personalizing the equipment allows the facility to be adapted to all needs.

1. 8m x 3m / 26ft x 10ft