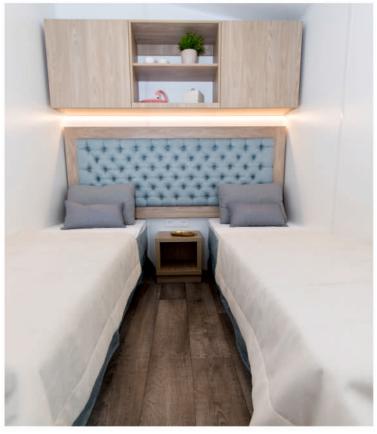

#### **Bedroom**

- 160x200 bed
- 180x200 bed
- 80x200 bed
- Murphy Bed
- TV point (complete)
- Upholstered headboards
- USB charger