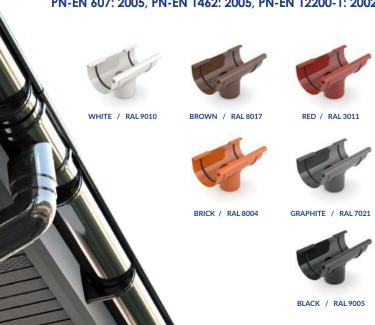

## **GUTTER SYSTEM**

The elements made of PVC are characterized by low weight, resistance to weather conditions, color durability confirmed by laboratory testing and aging tests performed in accordance with the requirements of the following standards: PN-EN 607: 2005, PN-EN 1462: 2005, PN-EN 12200-1: 2002.