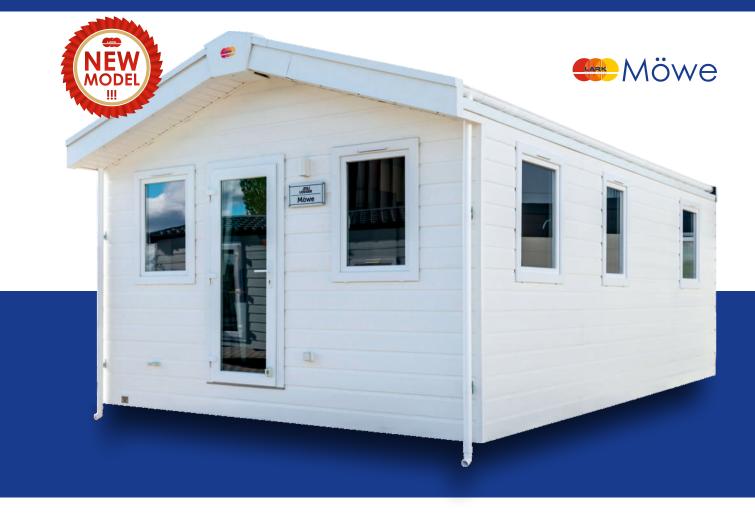

#### A space full of light

Hollum offers many configuration options, but the main feature of this project will be the space in the living room and the enormity of light that comes through 2 patio doors. The kitchenette gently goes beyond the living room area, allowing you to get even more space for the everyday rest.

#### Deep breath with a beautiful view

The project is created towards wonderful landscapes. The terrace will allow you to enjoy a beautiful view every morning. The layout of the rooms is another advantage of the Hollum model. The corridor leading to the living room, two bedrooms and a separate toilet is a combination that will appeal to everyone.

An integrated, covered terrace that will allow you to enjoy relaxation in the fresh air is what distinguishes the Madera house collection. Inside you will find everything necessary. The layout of the rooms has been planned in a thoughtful and practical form.