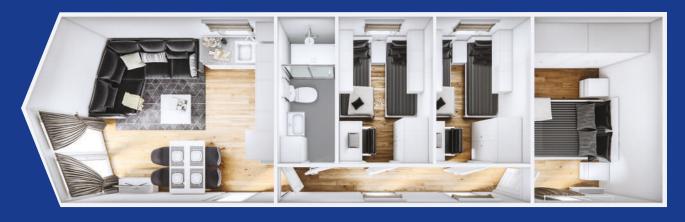

# Unusual form illuminated by natural light

The characteristic gable of the Ibiza model also has one important function. It significantly increases the space in the living room, and additionally gives it an original shape and style. The living area is effectively divided with the sleeping area, which allows you to enjoy the comfort of Ibiza during the day and at night.