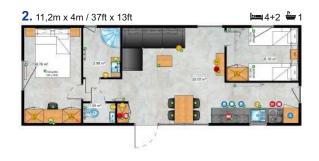

# A beautiful view without limits

Chios is a calm and classic project with a delicate touch of modern style. Thanks to a large, corner terrace window, a very bright living area perfectly combines with a modern and functional kitchenette. In the sleeping area, the Chios series offers a solution of 2 or 3 bedrooms, so it is a proposal for two but also for the whole family.

Chios Senior Apartment for seniors but not only For even greater comfort in cooking, the kitchen has been subtly integrated into a wide pasage, becoming at the same time another room. The bathroom, corridor and internal doors of the Chios Senior model have been designed to facilitate daily use of the house for people with reduced mobility. Thus, each user will appreciate the comfort and space being the major advantage.