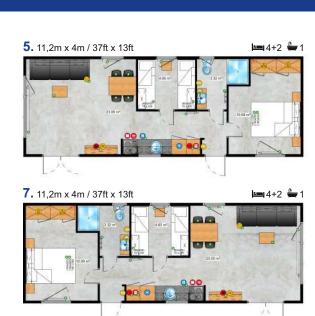

# Form follows function

Functionality was the main priority in this project. A wide corridor and a very large space in the living room allow a lot of freedom. A characteristic element of the Texel model is integrating the kitchen into the passage way, thus becoming a separate room.