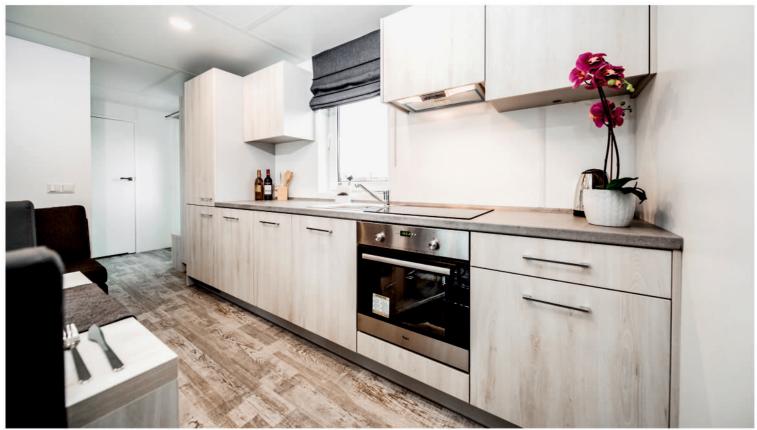

#### A favourite of many

A mobile home inspired by the classic British style, which does not lack many practical and modern solutions. Already from the entrance, we are welcomed by a bright, heavily glazed living room with direct access to the terrace, and two comfortable sofas encourage common conversations of the whole family and friends. The kitchen is distinguished by stylish and practical furniture and the dining table that can also serve as a kitchen island. The kitchen leads directly to the sleeping area of the house, where a cosy master bedroom is a real surprise. The wardrobe with a direct entrance to the bathroom functions as a spacious dressing room with a dressing table dedicated for ladies.