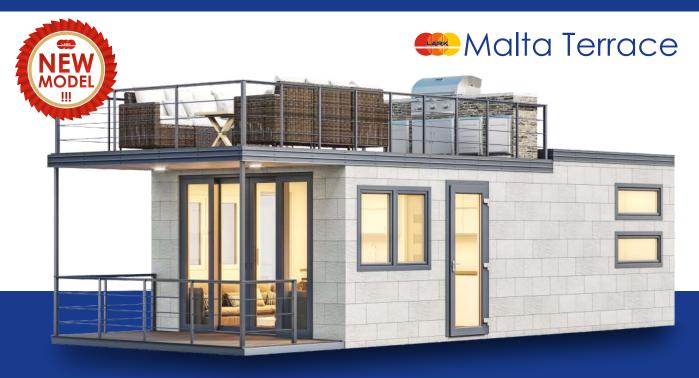

# Use of the roof area

The first mobile home with roof terrace project in the world. A mobile home where the roof area has been used for a recreational terrace where, for example, an electric grill and garden furniture can be used for relaxation. There is also a version with a lower terrace to choose from.