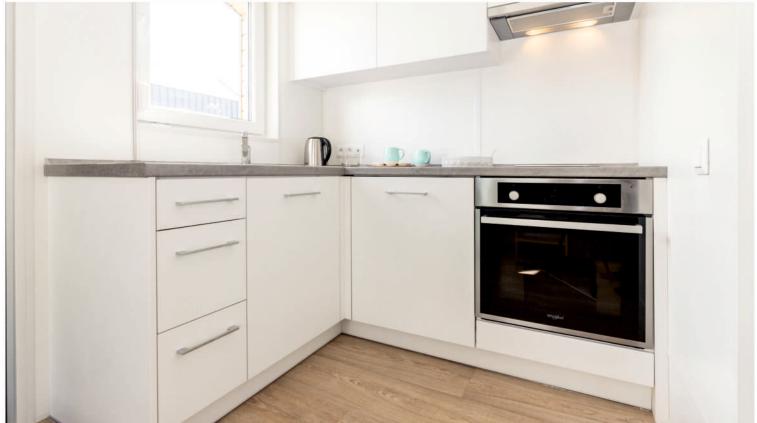

# A beautiful view without limits

Chios is a calm and classic project with a delicate touch of modern style. Thanks to a large, corner terrace window, a very bright living area perfectly combines with a modern and functional kitchenette. In the sleeping area, the Chios series offers a solution of 2 or 3 bedrooms, so it is a proposal for two but also for the whole family.

Chios Senior Apartment for seniors but not only For even greater comfort in cooking, the kitchen has been subtly integrated into a wide pasage, becoming at the same time another room. The bathroom, corridor and internal doors of the Chios Senior model have been designed to facilitate daily use of the house for people with reduced mobility. Thus, each user will appreciate the comfort and space being the major advantage.