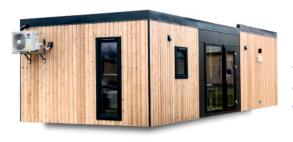

The Grande Leone collection of mobile homes is a tribute to the needs of houses with a small external size, but large enough inside to comfortably accommodate the whole family. Thanks to its small dimensions, it is an exceptionally practical model. It will be perfect where there is no place to build a larger house, allowing you to enjoy the charms of rest on any plot.

#### A small house, and it enjoys

Picollo Leoneis one of the smaller houses in the LARK offer. On an area of almost 20 m2, thanks to the well-thought-out ergonomics of the room layout, it was possible to fit a lot. Thanks to its small external dimensions, it is an exceptionally practical model. It will do great where there is no room for a larger house. Fully equipped sanitary rooms, spacious bedroom and, above all, the quality of materials and finishes as in a high-class apartment.